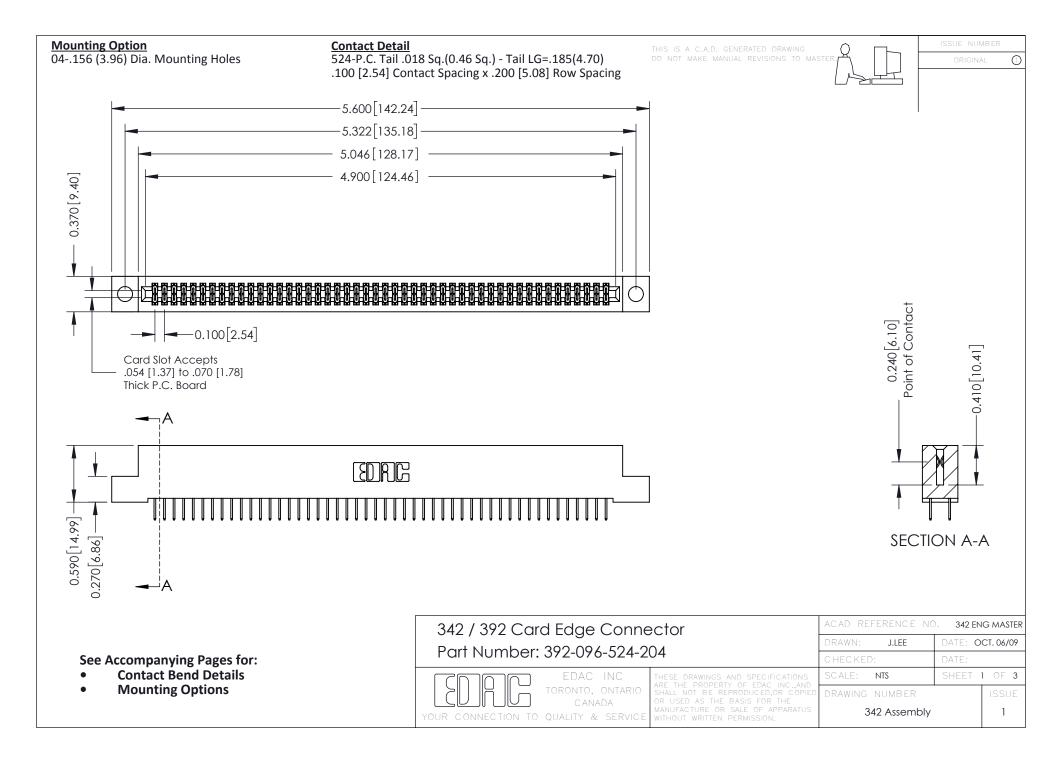

THIS IS A C.A.D. GENERATED DRAWING DO NOT MAKE MANUAL REVISIONS TO MASTER. ISSUE NUMBER

ORIGINAL

1

| 342 / 392 Series Card Edge Connector<br>Contact Bend Detail |                                                                                                                                                                                                  | ACAD REFERENCE NO. 342 ENG MASTER |             |                  |        |
|-------------------------------------------------------------|--------------------------------------------------------------------------------------------------------------------------------------------------------------------------------------------------|-----------------------------------|-------------|------------------|--------|
|                                                             |                                                                                                                                                                                                  | DRAWN:                            | J.LEE       | DATE: OCT. 06/09 |        |
|                                                             |                                                                                                                                                                                                  | CHECKED:                          |             | DATE:            |        |
| TORONTO, ONTARIO                                            | THESE DRAWINGS AND SPECIFICATIONS ARE THE PROPERTY OF EDAC INC. AND SHALL NOT BE REPRODUCED, OR COPIED OR USED AS THE BASIS FOR THE MANUFACTURE OR SALE OF APPARATUS WITHOUT WRITTEN PERMISSION. | SCALE:                            | NTS         | SHEET :          | 2 OF 3 |
|                                                             |                                                                                                                                                                                                  | DRAWING                           | NUMBER      |                  | ISSUE  |
| YOUR CONNECTION TO QUALITY & SERVICE                        |                                                                                                                                                                                                  | 3                                 | 42 Assembly |                  | 1      |

THIS IS A C.A.D. GENERATED DRAWING DO NOT MAKE MANUAL REVISIONS TO MASTER

ISSUE NUMBER

ORIGINAL

1

| 342 / 392 Card Edge Connector<br>Mounting Options |                                                                                                                                                                                               | ACAD REFERENCE NO. 342 ENG MASTER |                         |        |  |  |
|---------------------------------------------------|-----------------------------------------------------------------------------------------------------------------------------------------------------------------------------------------------|-----------------------------------|-------------------------|--------|--|--|
|                                                   |                                                                                                                                                                                               | DRAWN: J.LEE                      | DATE: <b>OCT. 06/09</b> |        |  |  |
|                                                   |                                                                                                                                                                                               | CHECKED:                          | DATE:                   |        |  |  |
| TORONTO, ONTARIO                                  | THESE DRAWINGS AND SPECIFICATIONS ARE THE PROPERTY OF EDAC INCAND SHALL NOT BE REPRODUCED,OR COPIED OR USED AS THE BASIS FOR THE MANUFACTURE OR SALE OF APPARATUS WITHOUT WRITTEN PERMISSION. | SCALE: NTS                        | SHEET :                 | 3 OF 3 |  |  |
|                                                   |                                                                                                                                                                                               | DRAWING NUMBER                    | •                       | ISSUE  |  |  |
| YOUR CONNECTION TO QUALITY & SERVICE              |                                                                                                                                                                                               | 342 Assembly                      |                         | 1      |  |  |