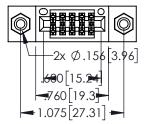

<u>Contact Dimensions:</u>
525-P.C. Tail .018 Sq.(0.46 Sq.) - Tail LG=.150(3.81)
.100 (2.54) Contact Spacing x .200 (5.08) Row Spacing

..330[8.38] CARD SLOT .160[4.06] POINT OF CONTACT

1

- INSULATOR MATERIAL: THERMOPLASTIC PBT BLACK, UL 94V-0
- CONTACT MATERIAL; COPPER TIN ALLOY CONTACT PLATING: GOLD ON THE MATING AREA, TIN PLATING ON THE CONTACT TAILS, NICKEL UNDERPLATE

|   | ACAD REFERENCE NO. 345-ENG-MASTER |                 |           |  |  |
|---|-----------------------------------|-----------------|-----------|--|--|
|   | DRAWN: R.STA.MONICA               | DATE: <b>MA</b> | Y.16/2017 |  |  |
|   | CHECKED:                          | DATE:           |           |  |  |
|   | SCALE: 1:1                        | SHEET '         | 1 OF 2    |  |  |
| ) | DRAWING NUMBER                    |                 | ISSUE     |  |  |
|   | 345-ENG-MASTER                    | 1 1             |           |  |  |