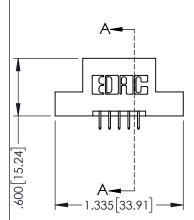

**SECTION A-A** 

345-ENG-MASTER

.157 [4]

.107 [2.72] .082 [2.08]

.232 [5.89] .125(3.18) to .210(5.33) Outside Tails .045(1.14) to .060(1.52)

.125(3.18) to .210(5.33) Outside Tails .045(1.14) to .060(1.52)

Between Tails