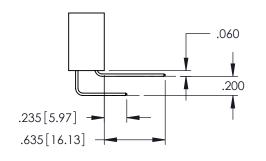

NO. 345-ENG-MASTER |                 |           |  |  |
|---|-----------------------------------|-----------------|-----------|--|--|
|   | DRAWN: R.STA.MONICA               | DATE: <b>MA</b> | Y.16/2017 |  |  |
|   | CHECKED:                          | DATE:           |           |  |  |
|   | SCALE: 1:1                        | SHEET '         | 1 OF 2    |  |  |
| ) | DRAWING NUMBER                    |                 | ISSUE     |  |  |
|   | 345-ENG-MASTER                    | 1 1             |           |  |  |

**SECTION A-A** 

345-ENG-MASTER



.157 [4]

.107 [2.72] .082 [2.08]

.232 [5.89] .125(3.18) to .210(5.33) Outside Tails .045(1.14) to .060(1.52)

.125(3.18) to .210(5.33) Outside Tails .045(1.14) to .060(1.52)

Between Tails

**Contact Code 555** 

**Contact Code 556** 



Between Tails





## **Contact Code 558**

## **Contact Code 559**

## Contact Code 560

INSULATOR MATERIAL: THERMOPLASTIC POLYESTER, UL 94V-0 DAP MATERIAL AVAILABLE UPON REQUEST

CONTACT MATERIAL; COPPER ALLOY CONTACT PLATING: GOLD ON THE MATING AREA, TIN PLATING ON THE CONTACT TAILS, NICKEL UNDERPLATE

## 345/395 SERIES CARD EDGE CONNECTOR CONTACT CODE 555,556,558,559,560 DIMENSIONS

YOUR CONNECTION TO QUALITY & SERVICE

|   | ACAD REFE   | RENCE NO | . 345-EN | G-MASTER   |
|---|-------------|----------|----------|------------|
|   | DRAWN: R.ST | A.MONICA | DATE:MA  | AY.16/2017 |
|   | CHECKED:    |          | DATE:    |            |
|   | SCALE:      | 1:1      | SHEET    | 2 OF 2     |
| D | DRAWING N   | UMBER    |          | ISSUE      |

345-ENG-MASTER