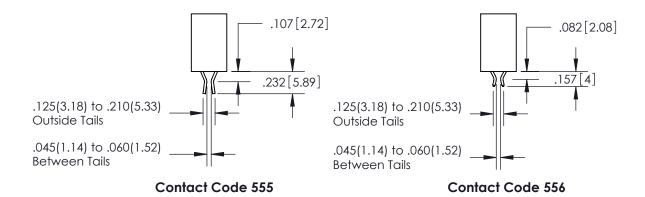

## SECTION A-A

<u>Contact Dimensions:</u> 556-Extender Board Bend (Code 520 Contacts) See Sheet 2 for Contact Code 555, 556, 558, 559, 560 Dimensions

INSULATOR MATERIAL: THERMOPLASTIC PBT, UL 94V-0 CONTACT MATERIAL; COPPER TIN ALLOY CONTACT PLATING: GOLD ON THE MATING AREA, TIN PLATING ON THE CONTACT TAILS, NICKEL UNDERPLATE

**Contact Code 560** 

ACAD REFERENCE NO.

| 345/395 SERIES CARD EDGE CONNECTOR          |
|---------------------------------------------|
| CONTACT CODE 555,556,558,559,560 DIMENSIONS |

**EDAC INC** TORONTO, ONTARIO CANADA

Between Tails

|   | DRAWN: R.STA.MONICA | DATE:MAY.16/2017 |
|---|---------------------|------------------|
| • | CHECKED:            | DATE:            |
|   | SCALE: 1:1          | SHEET 2 OF 2     |
|   | DRAWING NUMBER      | ISSUE            |
|   | 345-ENG-MASTER      | 1                |
|   |                     |                  |