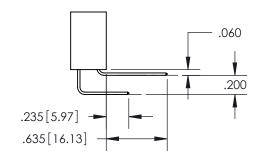

ACAD REFERENCE NO. 345-ENG-MASTER DRAWN: R.STA.MONICA DATE:MAY.16/2017 CHECKED: DATE: SCALE: OF 2 1:1 SHEET 1 DRAWING NUMBER **ISSUE** 345-ENG-MASTER

ISSUE NUMBER

ORIGINAL

1

**Contact Code 558** 

**Contact Code 559** 

**Contact Code 560** 

ACAD REFERENCE NO.

| 345/395 SERIES CARD EDGE CONNECTOR          |
|---------------------------------------------|
| CONTACT CODE 555,556,558,559,560 DIMENSIONS |

**EDAC INC** TORONTO, ONTARIO CANADA