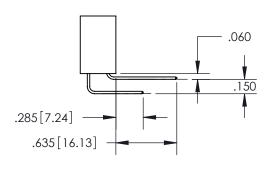

ACAD REFERENCE NO. 345-ENG-MASTER DRAWN: R.STA.MONICA DATE:MAY.16/2017 CHECKED: DATE: SCALE: OF 2 1:1 SHEET 1 DRAWING NUMBER **ISSUE** 345-ENG-MASTER

ISSUE NUMBER

ORIGINAL

1

**Contact Code 558** 

**Contact Code 559** 

**Contact Code 560** 

ACAD REFERENCE NO.

| 345/395 SERIES CARD EDGE CONNECTOR          |
|---------------------------------------------|
| CONTACT CODE 555,556,558,559,560 DIMENSIONS |

**EDAC INC** TORONTO, ONTARIO CANADA