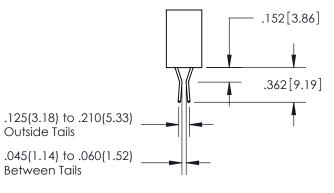

THESE DRAWINGS AND SPECIFICATIONS ARE THE PROPERTY OF EDAC INC., AND SHALL NOT BE REPRODUCED, OR COPIED OR USED AS THE BASIS FOR THE MANUFACTURE OR SALE OF APPARATUS WITHOUT WRITTEN PERMISSION.

Outside Tails

Between Tails

|   | DRAWN: R.STA.MONICA | DATE:MAY.16/2017 |
|---|---------------------|------------------|
| • | CHECKED:            | DATE:            |
|   | SCALE: 1:1          | SHEET 2 OF 2     |
|   | DRAWING NUMBER      | ISSUE            |
|   | 345-ENG-MASTER      | 1                |
|   |                     |                  |