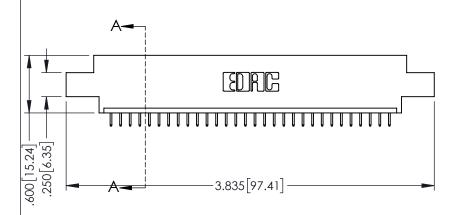

INSULATOR MATERIAL: THERMOPLASTIC PBT BLACK, UL 94V-0

CONTACT MATERIAL; COPPER TIN ALLOY CONTACT PLATING: GOLD ON THE MATING AREA, TIN PLATING ON THE CONTACT TAILS, NICKEL UNDERPLATE

| 345/395 SERIES CARD EDGE CONNECTOR |
|------------------------------------|
| PART NUMBER: 395-030-525-604       |