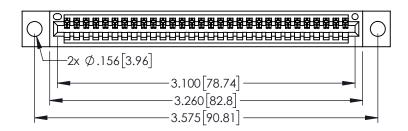

<u>Contact Dimensions:</u>
525-P.C. Tail .018 Sq.(0.46 Sq.) - Tail LG=.150(3.81)
.100 (2.54) Contact Spacing x .200 (5.08) Row Spacing

1

..330[8.38] CARD SLOT .160[4.06] POINT OF CONTACT **SECTION A-A** 