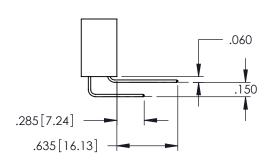

| SECTION A-A |
|-------------|

.107 [2.72] .082 [2.08] .157 [4] .232 [5.89] .125(3.18) to .210(5.33) .125(3.18) to .210(5.33) Outside Tails Outside Tails .045(1.14) to .060(1.52) .045(1.14) to .060(1.52) Between Tails Between Tails **Contact Code 555 Contact Code 556** 

**Contact Code 558** 

**Contact Code 559** 

Contact Code 560

INSULATOR MATERIAL: THERMOPLASTIC POLYESTER, UL 94V-0 DAP MATERIAL AVAILABLE UPON REQUEST

CONTACT MATERIAL; COPPER ALLOY CONTACT PLATING: GOLD ON THE MATING AREA, TIN PLATING ON THE CONTACT TAILS, NICKEL UNDERPLATE