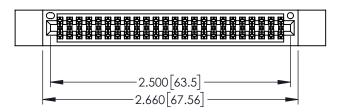

<u>Contact Dimensions:</u>
525-P.C. Tail .018 Sq.(0.46 Sq.) - Tail LG=.150(3.81)
.100 (2.54) Contact Spacing x .200 (5.08) Row Spacing

345/395 SERIES CARD EDGE CONNECTOR PART NUMBER: 395-048-525-512

YOUR CONNECTION TO QUALITY & SERVICE