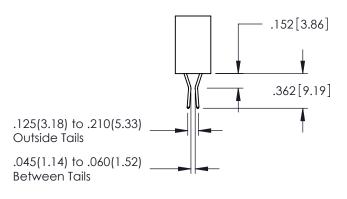

| SECTION A-A |
|-------------|

.107 [2.72] .082 [2.08] .157 [4] .232 [5.89] .125(3.18) to .210(5.33) .125(3.18) to .210(5.33) Outside Tails Outside Tails .045(1.14) to .060(1.52) .045(1.14) to .060(1.52) Between Tails Between Tails **Contact Code 555 Contact Code 556** 