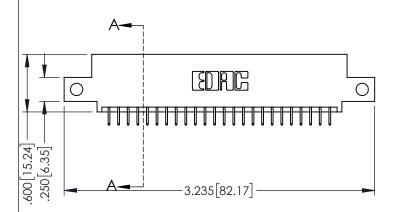

ACAD REFERENCE NO. 345-ENG-MASTER

INSULATOR MATERIAL: THERMOPLASTIC PBT BLACK, UL 94V-0

| • | CONTACT MATERIAL; COPPER TIN ALLOY                    |
|---|-------------------------------------------------------|
| • | CONTACT PLATING: GOLD ON THE MATING AREA, TIN PLATING |
|   | ON THE CONTACT TAILS, NICKEL UNDERPLATE               |
|   |                                                       |