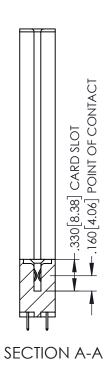

<u>Contact Dimensions:</u>
525-P.C. Tail .018 Sq.(0.46 Sq.) - Tail LG=.150(3.81)
.100 (2.54) Contact Spacing x .200 (5.08) Row Spacing

1

INSULATOR MATERIAL: THERMOPLASTIC PBT BLACK, UL 94V-0

CONTACT MATERIAL; COPPER TIN ALLOY

CONTACT PLATING: GOLD ON THE MATING AREA, TIN PLATING ON THE CONTACT TAILS, NICKEL UNDERPLATE

345/395 SERIES CARD EDGE CONNECTOR PART NUMBER: 395-108-525-278

| ACAD REFERENCE NO. 345-ENG-MASTER |                 |           |  |
|-----------------------------------|-----------------|-----------|--|
| DRAWN: R.STA.MONICA               | DATE: <b>MA</b> | Y.16/2017 |  |
| CHECKED:                          | DATE:           |           |  |
| SCALE: 1:1                        | SHEET 1         | OF 2      |  |
| DRAWING NUMBER                    |                 | ISSUE     |  |
| 345-ENG-MASTER                    |                 | 1         |  |