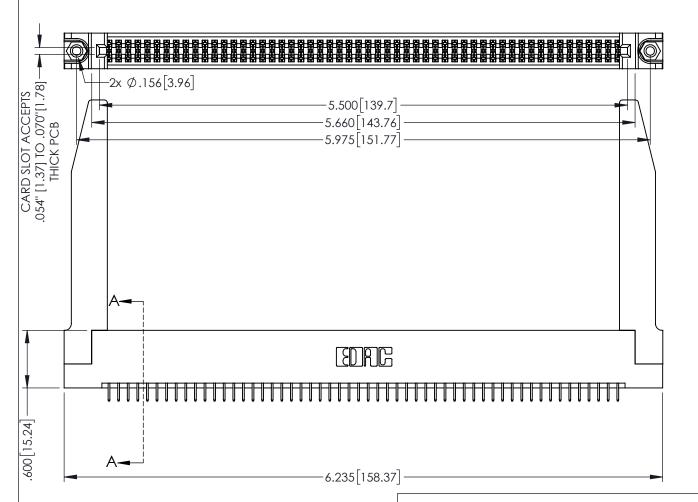

<u>Contact Dimensions:</u>
525-P.C. Tail .018 Sq.(0.46 Sq.) - Tail LG=.150(3.81)
.100 (2.54) Contact Spacing x .200 (5.08) Row Spacing

1

INSULATOR MATERIAL: THERMOPLASTIC PBT BLACK, UL 94V-0

CONTACT MATERIAL; COPPER TIN ALLOY

CONTACT PLATING: GOLD ON THE MATING AREA, TIN PLATING ON THE CONTACT TAILS, NICKEL UNDERPLATE

345/395 SERIES CARD EDGE CONNECTOR PART NUMBER: 395-108-525-278

| ACAD REFERENCE NO. 345-ENG-MASTER |                 |           |  |
|-----------------------------------|-----------------|-----------|--|
| DRAWN: R.STA.MONICA               | DATE: <b>MA</b> | Y.16/2017 |  |
| CHECKED:                          | DATE:           |           |  |
| SCALE: 1:1                        | SHEET 1         | OF 2      |  |
| DRAWING NUMBER                    |                 | ISSUE     |  |
| 345-ENG-MASTER                    |                 | 1         |  |