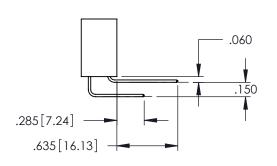

<u>Contact Dimensions:</u>
525-P.C. Tail .018 Sq.(0.46 Sq.) - Tail LG=.150(3.81)
.100 (2.54) Contact Spacing x .200 (5.08) Row Spacing

1

INSULATOR MATERIAL: THERMOPLASTIC PBT BLACK, UL 94V-0

CONTACT MATERIAL; COPPER TIN ALLOY

CONTACT PLATING: GOLD ON THE MATING AREA, TIN PLATING ON THE CONTACT TAILS, NICKEL UNDERPLATE

345/395 SERIES CARD EDGE CONNECTOR PART NUMBER: 395-108-525-278

| ACAD REFERENCE NO. 345-ENG-MASTER |                 |           |  |
|-----------------------------------|-----------------|-----------|--|
| DRAWN: R.STA.MONICA               | DATE: <b>MA</b> | Y.16/2017 |  |
| CHECKED:                          | DATE:           |           |  |
| SCALE: 1:1                        | SHEET 1         | OF 2      |  |
| DRAWING NUMBER                    |                 | ISSUE     |  |
| 345-ENG-MASTER                    |                 | 1         |  |