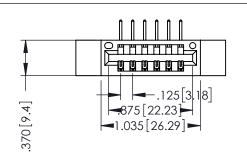

THIS IS A C.A.D. GENERATED DRAWING DO NOT MAKE MANUAL REVISIONS TO MASTER,

SZOF NOWBE

ORIGINAL

1

INSULATOR MATERIAL: THERMOPLASTIC POLYESTER, UL 94V-0
CONTACT MATERIAL; COPPER, NICKEL, TIN ALLOY CA-725
CONTACT PLATING: GOLD ON THE MATING AREA, TIN-LEAD ON THE CONTACT TAILS, NICKEL UNDERPLATE

SECTION A-A NOITOBE

| 346/396 SERIES CARD EDGE CONNECTOR |                             |                                                                                                        |          | ACAD REFERENCE NO. 346-ENG-MASTER |                  |       |  |
|------------------------------------|-----------------------------|--------------------------------------------------------------------------------------------------------|----------|-----------------------------------|------------------|-------|--|
| PART NUMBER: 396-006-558-112       |                             |                                                                                                        | DRAWN:   | J.LEE                             | DATE: APR. 22/09 |       |  |
|                                    |                             |                                                                                                        | CHECKED: |                                   | DATE:            |       |  |
|                                    | EDAC INC                    | THESE DRAWINGS AND SPECIFICATIONS                                                                      | SCALE:   | 1:1                               | SHEET 1          | OF 2  |  |
|                                    | TORONTO, ONTARIO            | ARE THE PROPERTY OF EDAC INC.,AND<br>SHALL NOT BE REPRODUCED,OR COPIED<br>OR USED AS THE BASIS FOR THE | DRAWING  | NUMBER                            | •                | ISSUE |  |
| YOUR CONNECTION TO                 | CANADA<br>QUALITY & SERVICE | MANUFACTURE OR SALE OF APPARATUS WITHOUT WRITTEN PERMISSION.                                           | 34       | s-eng-master                      | !                | 1     |  |