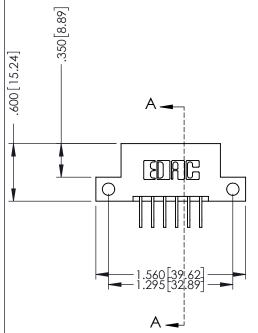

**Contact Code 555** 

**Contact Code 556** 

INSULATOR MATERIAL: THERMOPLASTIC POLYESTER, UL 94V-0 CONTACT MATERIAL; COPPER, NICKEL, TIN ALLOY CA-725

CONTACT PLATING: GOLD ON THE MATING AREA, TIN-LEAD ON THE CONTACT TAILS, NICKEL UNDERPLATE

## 346/396 SERIES CARD EDGE CONNECTOR CONTACT CODE 555,556,558,559,560 DIMENSIONS

YOUR CONNECTION TO QUALITY & SERVICE

|   | ACAD REFERENCE NO | . 346-ENG-MASTER |  |  |  |  |
|---|-------------------|------------------|--|--|--|--|
|   | DRAWN: J.LEE      | DATE: APR. 22/09 |  |  |  |  |
|   | CHECKED:          | DATE:            |  |  |  |  |
|   | SCALE: 1:1        | SHEET 2 OF 2     |  |  |  |  |
| D | DRAWING NUMBER    | ISSUE            |  |  |  |  |