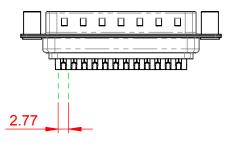

.XX ±0.13 .XXX ±0.10

NOTES:

MATERIAL:

HOUSING: THERMOPLASTIC POLYESTER, UL94V-0 SHELL: STEEL, Sn or Ni PLATED CONTACT: COPPER ALLOY SEE ORDERING GUIDE FOR PLATING

OPERATING TEMPERATURE: -55°C ~ 85°C

CURRENT RATING: 3A PER CONTACT CONTACT RESISTANCE: 25mQ MAX. INSULATOR RESISTANCE: 5000MΩ min. DIELECTRIC WITHSTANDING VOLTAGE: 1000V AC rms

|                                                                                | 627 SERIES D-SUB CONNECTOR                                                                                                                                                                                     |                                 | SW REFERENCE NO.: 627 ASSEMBLY |         |           |     |  |
|--------------------------------------------------------------------------------|----------------------------------------------------------------------------------------------------------------------------------------------------------------------------------------------------------------|---------------------------------|--------------------------------|---------|-----------|-----|--|
| 627 SERIES D-SUB                                                               |                                                                                                                                                                                                                |                                 |                                | DATE: / | AUG. 01/2 | 018 |  |
|                                                                                |                                                                                                                                                                                                                |                                 |                                | DATE:   |           |     |  |
| EDAG INC<br>TORONTO, ONTARIO<br>CANADA<br>YOUR CONNECTION TO QUALITY & SERVICE | THESE DRAWINGS AND SPECIFICATIONS<br>ARE THE PROPERTY OF EDAC INC.,AND<br>SHALL NOT BE REPRODUCED,OR COPIED<br>OR USED AS THE BASIS FOR THE<br>MANUFACTURE OR SALE OF APPARATUS<br>WITHOUT WRITTEN PERMISSION. | SCALE: 1:1                      |                                | SHEET   | 1 OF      | 1   |  |
|                                                                                |                                                                                                                                                                                                                | DRAWING NUMBER: 627-025-222-548 |                                |         | ISSUE     |     |  |
|                                                                                |                                                                                                                                                                                                                | PART NUMBER: 6                  | 627-025-2                      | 22-548  |           | 1   |  |