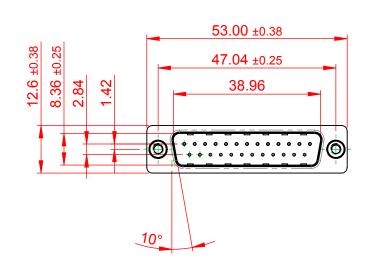

.XX ±0.13 .XXX ±0.10

NOTES:

MATERIAL:

HOUSING: THERMOPLASTIC POLYESTER, UL94V-0 SHELL: STEEL, Sn or Ni PLATED CONTACT: COPPER ALLOY SEE ORDERING GUIDE FOR PLATING

OPERATING TEMPERATURE: -55°C ~ 85°C

CURRENT RATING: 3A PER CONTACT CONTACT RESISTANCE: 25mQ MAX. INSULATOR RESISTANCE: 5000MΩ min. DIELECTRIC WITHSTANDING VOLTAGE: 1000V AC rms

|                                                                                | 627 SERIES D-SUB CONNECTOR                                                                                                                                                                                     |                                 | SW REFERENCE NO.: 627 ASSEMBLY |         |           |     |  |
|--------------------------------------------------------------------------------|----------------------------------------------------------------------------------------------------------------------------------------------------------------------------------------------------------------|---------------------------------|--------------------------------|---------|-----------|-----|--|
| 627 SERIES D-SUB                                                               |                                                                                                                                                                                                                |                                 |                                | DATE: / | AUG. 01/2 | 018 |  |
|                                                                                |                                                                                                                                                                                                                |                                 |                                | DATE:   |           |     |  |
| EDAG INC<br>TORONTO, ONTARIO<br>CANADA<br>YOUR CONNECTION TO QUALITY & SERVICE | THESE DRAWINGS AND SPECIFICATIONS<br>ARE THE PROPERTY OF EDAC INC.,AND<br>SHALL NOT BE REPRODUCED,OR COPIED<br>OR USED AS THE BASIS FOR THE<br>MANUFACTURE OR SALE OF APPARATUS<br>WITHOUT WRITTEN PERMISSION. | SCALE: 1:1                      |                                | SHEET   | 1 OF      | 1   |  |
|                                                                                |                                                                                                                                                                                                                | DRAWING NUMBER: 627-025-222-548 |                                |         | ISSUE     |     |  |
|                                                                                |                                                                                                                                                                                                                | PART NUMBER: 6                  | 627-025-2                      | 22-548  |           | 1   |  |