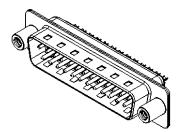

|                                                                                | 627 SERIES D-SUB CONNECTOR                                                                                                                                                                                     |                                 | SW REFERENCE NO.: 627 ASSEMBLY |         |           |     |  |
|--------------------------------------------------------------------------------|----------------------------------------------------------------------------------------------------------------------------------------------------------------------------------------------------------------|---------------------------------|--------------------------------|---------|-----------|-----|--|
| 627 SERIES D-SUB                                                               |                                                                                                                                                                                                                |                                 |                                | DATE: / | AUG. 01/2 | 018 |  |
|                                                                                |                                                                                                                                                                                                                |                                 |                                | DATE:   |           |     |  |
| EDAG INC<br>TORONTO, ONTARIO<br>CANADA<br>YOUR CONNECTION TO QUALITY & SERVICE | THESE DRAWINGS AND SPECIFICATIONS<br>ARE THE PROPERTY OF EDAC INC.,AND<br>SHALL NOT BE REPRODUCED,OR COPIED<br>OR USED AS THE BASIS FOR THE<br>MANUFACTURE OR SALE OF APPARATUS<br>WITHOUT WRITTEN PERMISSION. | SCALE: 1:1                      |                                | SHEET   | 1 OF      | 1   |  |
|                                                                                |                                                                                                                                                                                                                | DRAWING NUMBER: 627-025-222-548 |                                |         | ISSUE     |     |  |
|                                                                                |                                                                                                                                                                                                                | PART NUMBER: 6                  | 627-025-2                      | 22-548  |           | 1   |  |