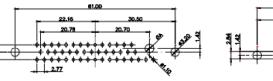

47.02 23.53 14,51 9.70 7.79 김 영

36W4 Female

13W3 Male

36W4 Male

30.50 20.70 16,62 13.72 15.24 6.74 2.77

13W6 Male

43W2 Male

.XX ±0.13 .XXX ±0.05