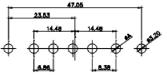

47.02 23.53 14,51 9.70 7.79 김 영

36W4 Female

13W3 Male

36W4 Male

30.50 20.70 16,62 13.72 15.24 6.74 2.77

13W6 Male

43W2 Male

.XX ±0.13 .XXX ±0.05