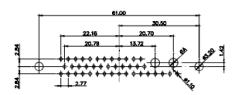

47.02 23.53 14,51 9.70 7.79 김 영

36W4 Female

13W3 Male

36W4 Male

30.50 20.70 16,62 13.72 15.24 6.74 2.77

13W6 Male

43W2 Male

.XX ±0.13 .XXX ±0.05