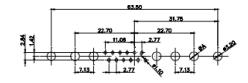

3W3 / 3WK3

5W1 Male/Female

7W2 Male/Female

(1)

21W4 Male/Female

627-24W7622-3N2

| 47.05<br>23.53<br>- 14.42<br>- 14.42 |                                                                        |                                                                                                                                                                                                                                                                                                                                                                                                                                                                                                                                                                                                                                                                                                                                                                                                                                                                                                                                                                                                                                                                                                                                                                                                                                                                                                                                                                                                                                                                                                                                                                                                                                                                                                                                                                                                                                                                                                                                                                                                                                                                                                                                                                                                                                                                                                                                                                                                                                                                                                                                                                                                                                                                                                                                        |                                      |                                                                 | esse este    |
|------------------------------------------------------------------------------------------------------------------------------------------------------------------------------------------------------------------------------------------------------------------------------------------------------------------------------------------------------------------------------------------------------------------------------------------------------------------------------------------------------------------------------------------------------------------------------------------------------------------------------------------------------------------------------------------------------------------------------------------------------------------------------------------------------------------------------------------------------------------------------------------------------------------------------------------------------------------------------------------------------------------------------------------------------------------------------------------------------------------------------------------------------------------------------------------------------------------------------------------------------------------------------------------------------------------------------------------------------------------------------------------------------------------------------------------------------------------------------------------------------------------------------------------------------------------------------------------------------------------------------------------------------------------------------------------------------------------------------------------------------------------------------------------------------------------------------------------------------------------------------------------------------------------------------------------------------------------------------------------------------------------------------------------------------------------------------------------------------------------------------------------------------------------------------------------------------------------------------------------------------------------------------------------------------------------------------------------------------------------------------------------------------------------------------------------------------------------------------------------------------------------------------------------------------------------------------------------------------|------------------------------------------------------------------------|----------------------------------------------------------------------------------------------------------------------------------------------------------------------------------------------------------------------------------------------------------------------------------------------------------------------------------------------------------------------------------------------------------------------------------------------------------------------------------------------------------------------------------------------------------------------------------------------------------------------------------------------------------------------------------------------------------------------------------------------------------------------------------------------------------------------------------------------------------------------------------------------------------------------------------------------------------------------------------------------------------------------------------------------------------------------------------------------------------------------------------------------------------------------------------------------------------------------------------------------------------------------------------------------------------------------------------------------------------------------------------------------------------------------------------------------------------------------------------------------------------------------------------------------------------------------------------------------------------------------------------------------------------------------------------------------------------------------------------------------------------------------------------------------------------------------------------------------------------------------------------------------------------------------------------------------------------------------------------------------------------------------------------------------------------------------------------------------------------------------------------------------------------------------------------------------------------------------------------------------------------------------------------------------------------------------------------------------------------------------------------------------------------------------------------------------------------------------------------------------------------------------------------------------------------------------------------------------------------------------------------------------------------------------------------------------------------------------------------------|--------------------------------------|-----------------------------------------------------------------|--------------|
|                                                                                                                                                                                                                                                                                                                                                                                                                                                                                                                                                                                                                                                                                                                                                                                                                                                                                                                                                                                                                                                                                                                                                                                                                                                                                                                                                                                                                                                                                                                                                                                                                                                                                                                                                                                                                                                                                                                                                                                                                                                                                                                                                                                                                                                                                                                                                                                                                                                                                                                                                                                                      | 11W                                                                    | /1 Male/Female                                                                                                                                                                                                                                                                                                                                                                                                                                                                                                                                                                                                                                                                                                                                                                                                                                                                                                                                                                                                                                                                                                                                                                                                                                                                                                                                                                                                                                                                                                                                                                                                                                                                                                                                                                                                                                                                                                                                                                                                                                                                                                                                                                                                                                                                                                                                                                                                                                                                                                                                                                                                                                                                                                                         | 27W2 Male/Femal                      | e                                                               |              |
| 47.05<br>47.05<br>14.46<br>14.48<br>92<br>92<br>92<br>92<br>92<br>92<br>92<br>92<br>92<br>92                                                                                                                                                                                                                                                                                                                                                                                                                                                                                                                                                                                                                                                                                                                                                                                                                                                                                                                                                                                                                                                                                                                                                                                                                                                                                                                                                                                                                                                                                                                                                                                                                                                                                                                                                                                                                                                                                                                                                                                                                                                                                                                                                                                                                                                                                                                                                                                                                                                                                                         | emale<br>31.75 $22.83$ $22.97$ $4$ $4$ $4$ $4$ $4$ $4$ $4$ $4$ $4$ $4$ | 33.30<br>10.65<br>10.65<br>10.65<br>10.65<br>10.65<br>10.65<br>10.65<br>10.65<br>10.65<br>10.65<br>10.65<br>10.65<br>10.65<br>10.65<br>10.65<br>10.65<br>10.65<br>10.65<br>10.65<br>10.65<br>10.65<br>10.65<br>10.65<br>10.65<br>10.65<br>10.65<br>10.65<br>10.65<br>10.65<br>10.65<br>10.65<br>10.65<br>10.65<br>10.55<br>10.55<br>10.55<br>10.55<br>10.55<br>10.55<br>10.55<br>10.55<br>10.55<br>10.55<br>10.55<br>10.55<br>10.55<br>10.55<br>10.55<br>10.55<br>10.55<br>10.55<br>10.55<br>10.55<br>10.55<br>10.55<br>10.55<br>10.55<br>10.55<br>10.55<br>10.55<br>10.55<br>10.55<br>10.55<br>10.55<br>10.55<br>10.55<br>10.55<br>10.55<br>10.55<br>10.55<br>10.55<br>10.55<br>10.55<br>10.55<br>10.55<br>10.55<br>10.55<br>10.55<br>10.55<br>10.55<br>10.55<br>10.55<br>10.55<br>10.55<br>10.55<br>10.55<br>10.55<br>10.55<br>10.55<br>10.55<br>10.55<br>10.55<br>10.55<br>10.55<br>10.55<br>10.55<br>10.55<br>10.55<br>10.55<br>10.55<br>10.55<br>10.55<br>10.55<br>10.55<br>10.55<br>10.55<br>10.55<br>10.55<br>10.55<br>10.55<br>10.55<br>10.55<br>10.55<br>10.55<br>10.55<br>10.55<br>10.55<br>10.55<br>10.55<br>10.55<br>10.55<br>10.55<br>10.55<br>10.55<br>10.55<br>10.55<br>10.55<br>10.55<br>10.55<br>10.55<br>10.55<br>10.55<br>10.55<br>10.55<br>10.55<br>10.55<br>10.55<br>10.55<br>10.55<br>10.55<br>10.55<br>10.55<br>10.55<br>10.55<br>10.55<br>10.55<br>10.55<br>10.55<br>10.55<br>10.55<br>10.55<br>10.55<br>10.55<br>10.55<br>10.55<br>10.55<br>10.55<br>10.55<br>10.55<br>10.55<br>10.55<br>10.55<br>10.55<br>10.55<br>10.55<br>10.55<br>10.55<br>10.55<br>10.55<br>10.55<br>10.55<br>10.55<br>10.55<br>10.55<br>10.55<br>10.55<br>10.55<br>10.55<br>10.55<br>10.55<br>10.55<br>10.55<br>10.55<br>10.55<br>10.55<br>10.55<br>10.55<br>10.55<br>10.55<br>10.55<br>10.55<br>10.55<br>10.55<br>10.55<br>10.55<br>10.55<br>10.55<br>10.55<br>10.55<br>10.55<br>10.55<br>10.55<br>10.55<br>10.55<br>10.55<br>10.55<br>10.55<br>10.55<br>10.55<br>10.55<br>10.55<br>10.55<br>10.55<br>10.55<br>10.55<br>10.55<br>10.55<br>10.55<br>10.55<br>10.55<br>10.55<br>10.55<br>10.55<br>10.55<br>10.55<br>10.55<br>10.55<br>10.55<br>10.55<br>10.55<br>10.55<br>10.55<br>10.55<br>10.55<br>10.55<br>10.55<br>10.55<br>10.55<br>10.55<br>10.55<br>10.55<br>10.55<br>10.55<br>10.55<br>10.55<br>10.55<br>10.55<br>10.55<br>10.55<br>10.55<br>10.55<br>10.55<br>10.55<br>10.55<br>10.55<br>10.55<br>10.55<br>10.55<br>10.55<br>10.55<br>10.55<br>10.55<br>10.55<br>10.55<br>10.55<br>10.55<br>10.55<br>10.55<br>10.55<br>10.55<br>10.55<br>10.55<br>10.55<br>10.55<br>10.55<br>10.55<br>10.55<br>10.55<br>10.55<br>10.55<br>10.55<br>10.55<br>10.55<br>10.55<br>10.55<br>10.55<br>10.55<br>10.55<br>10.55<br>10.55<br>10.55<br>10 |                                      | e3.50<br>31.75<br>15.24<br>++++++++++++++++++++++++++++++++++++ | and a second |
|                                                                                                                                                                                                                                                                                                                                                                                                                                                                                                                                                                                                                                                                                                                                                                                                                                                                                                                                                                                                                                                                                                                                                                                                                                                                                                                                                                                                                                                                                                                                                                                                                                                                                                                                                                                                                                                                                                                                                                                                                                                                                                                                                                                                                                                                                                                                                                                                                                                                                                                                                                                                      | 17W                                                                    | /2 Male/Female                                                                                                                                                                                                                                                                                                                                                                                                                                                                                                                                                                                                                                                                                                                                                                                                                                                                                                                                                                                                                                                                                                                                                                                                                                                                                                                                                                                                                                                                                                                                                                                                                                                                                                                                                                                                                                                                                                                                                                                                                                                                                                                                                                                                                                                                                                                                                                                                                                                                                                                                                                                                                                                                                                                         | 21W1 Male/Femal                      | e                                                               |              |
| CURRENT RATING / ØA<br>10A / 2.2<br>20A / 3.3<br>30A / 3.7<br>40A / 4.2                                                                                                                                                                                                                                                                                                                                                                                                                                                                                                                                                                                                                                                                                                                                                                                                                                                                                                                                                                                                                                                                                                                                                                                                                                                                                                                                                                                                                                                                                                                                                                                                                                                                                                                                                                                                                                                                                                                                                                                                                                                                                                                                                                                                                                                                                                                                                                                                                                                                                                                              |                                                                        |                                                                                                                                                                                                                                                                                                                                                                                                                                                                                                                                                                                                                                                                                                                                                                                                                                                                                                                                                                                                                                                                                                                                                                                                                                                                                                                                                                                                                                                                                                                                                                                                                                                                                                                                                                                                                                                                                                                                                                                                                                                                                                                                                                                                                                                                                                                                                                                                                                                                                                                                                                                                                                                                                                                                        |                                      | 47.05<br>23.63<br>4 4 4 4 4 4 4 4 5 5 5 5 5 5 5 5 5 5 5 5       | ø            |
|                                                                                                                                                                                                                                                                                                                                                                                                                                                                                                                                                                                                                                                                                                                                                                                                                                                                                                                                                                                                                                                                                                                                                                                                                                                                                                                                                                                                                                                                                                                                                                                                                                                                                                                                                                                                                                                                                                                                                                                                                                                                                                                                                                                                                                                                                                                                                                                                                                                                                                                                                                                                      |                                                                        |                                                                                                                                                                                                                                                                                                                                                                                                                                                                                                                                                                                                                                                                                                                                                                                                                                                                                                                                                                                                                                                                                                                                                                                                                                                                                                                                                                                                                                                                                                                                                                                                                                                                                                                                                                                                                                                                                                                                                                                                                                                                                                                                                                                                                                                                                                                                                                                                                                                                                                                                                                                                                                                                                                                                        | SW REFERENCE NO.: 627 COMBO ASSEMBLY |                                                                 |              |
|                                                                                                                                                                                                                                                                                                                                                                                                                                                                                                                                                                                                                                                                                                                                                                                                                                                                                                                                                                                                                                                                                                                                                                                                                                                                                                                                                                                                                                                                                                                                                                                                                                                                                                                                                                                                                                                                                                                                                                                                                                                                                                                                                                                                                                                                                                                                                                                                                                                                                                                                                                                                      | COMBINATIO                                                             | N D-SUB                                                                                                                                                                                                                                                                                                                                                                                                                                                                                                                                                                                                                                                                                                                                                                                                                                                                                                                                                                                                                                                                                                                                                                                                                                                                                                                                                                                                                                                                                                                                                                                                                                                                                                                                                                                                                                                                                                                                                                                                                                                                                                                                                                                                                                                                                                                                                                                                                                                                                                                                                                                                                                                                                                                                | DRAWN: C.B                           | DATE: JAN. 01/20                                                | 019          |
|                                                                                                                                                                                                                                                                                                                                                                                                                                                                                                                                                                                                                                                                                                                                                                                                                                                                                                                                                                                                                                                                                                                                                                                                                                                                                                                                                                                                                                                                                                                                                                                                                                                                                                                                                                                                                                                                                                                                                                                                                                                                                                                                                                                                                                                                                                                                                                                                                                                                                                                                                                                                      |                                                                        |                                                                                                                                                                                                                                                                                                                                                                                                                                                                                                                                                                                                                                                                                                                                                                                                                                                                                                                                                                                                                                                                                                                                                                                                                                                                                                                                                                                                                                                                                                                                                                                                                                                                                                                                                                                                                                                                                                                                                                                                                                                                                                                                                                                                                                                                                                                                                                                                                                                                                                                                                                                                                                                                                                                                        | CHECKED:                             | DATE:                                                           |              |
| THIS SERIES FULLY CONFORMS TO                                                                                                                                                                                                                                                                                                                                                                                                                                                                                                                                                                                                                                                                                                                                                                                                                                                                                                                                                                                                                                                                                                                                                                                                                                                                                                                                                                                                                                                                                                                                                                                                                                                                                                                                                                                                                                                                                                                                                                                                                                                                                                                                                                                                                                                                                                                                                                                                                                                                                                                                                                        |                                                                        | THESE DRAWINGS AND SPECIFICATIONS<br>ARE THE PROPERTY OF EDAC INC.,AND                                                                                                                                                                                                                                                                                                                                                                                                                                                                                                                                                                                                                                                                                                                                                                                                                                                                                                                                                                                                                                                                                                                                                                                                                                                                                                                                                                                                                                                                                                                                                                                                                                                                                                                                                                                                                                                                                                                                                                                                                                                                                                                                                                                                                                                                                                                                                                                                                                                                                                                                                                                                                                                                 | SCALE: N.T.S                         | SHEET 3 OF                                                      | 4            |
| THE EUROPEAN UNION DIRECTIVES<br>2011/65/EU FOR RoHS COMPLIANCY.                                                                                                                                                                                                                                                                                                                                                                                                                                                                                                                                                                                                                                                                                                                                                                                                                                                                                                                                                                                                                                                                                                                                                                                                                                                                                                                                                                                                                                                                                                                                                                                                                                                                                                                                                                                                                                                                                                                                                                                                                                                                                                                                                                                                                                                                                                                                                                                                                                                                                                                                     | TORONTO, ONTARIO<br>CANADA                                             | SHALL NOT BE REPRODUCED, OR COPIED<br>OR USED AS THE BASIS FOR THE                                                                                                                                                                                                                                                                                                                                                                                                                                                                                                                                                                                                                                                                                                                                                                                                                                                                                                                                                                                                                                                                                                                                                                                                                                                                                                                                                                                                                                                                                                                                                                                                                                                                                                                                                                                                                                                                                                                                                                                                                                                                                                                                                                                                                                                                                                                                                                                                                                                                                                                                                                                                                                                                     | DRAWING NUMBER: 627-24W7622-3N2      |                                                                 | ISSUE        |
|                                                                                                                                                                                                                                                                                                                                                                                                                                                                                                                                                                                                                                                                                                                                                                                                                                                                                                                                                                                                                                                                                                                                                                                                                                                                                                                                                                                                                                                                                                                                                                                                                                                                                                                                                                                                                                                                                                                                                                                                                                                                                                                                                                                                                                                                                                                                                                                                                                                                                                                                                                                                      | YOUR CONNECTION TO QUALITY & SERVICE                                   | MANUFACTURE OR SALE OF APPARATUS                                                                                                                                                                                                                                                                                                                                                                                                                                                                                                                                                                                                                                                                                                                                                                                                                                                                                                                                                                                                                                                                                                                                                                                                                                                                                                                                                                                                                                                                                                                                                                                                                                                                                                                                                                                                                                                                                                                                                                                                                                                                                                                                                                                                                                                                                                                                                                                                                                                                                                                                                                                                                                                                                                       | PART NUMBER: 627-24W                 | 7622-3N2                                                        | 1            |