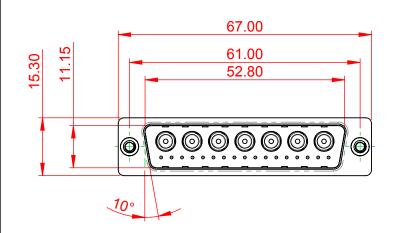

THIS IS A C.A.D. GENERATED DRAWING DO NOT MAKE MANUAL REVISIONS TO MASTER.

(1)

## NOTES:

MATERIAL:

HOUSING: THERMOPLASTIC POLYESTER, UL94V-0 SHELL: STEEL, Sn or Ni PLATED CONTACT: COPPER ALLOY SEE ORDERING GUIDE FOR PLATING

OPERATING TEMPERATURE: -55°C ~ 125°C

SIGNAL CONTACT CURRENT RATING: 5A PER CONTACT SIGNAL CONTACT RESISTANCE: 10mQ MAX. INSULATOR RESISTANCE: 5000MΩ min. DIELECTRIC WITHSTANDING VOLTAGE: 1000V AC rms