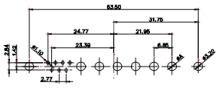

47.02 23.53 14,51 9.70 7.79 김 영

36W4 Female

13W3 Male

36W4 Male

30.50 20.70 16,62 13.72 15.24 6.74 2.77

13W6 Male

43W2 Male

.XX ±0.13 .XXX ±0.05