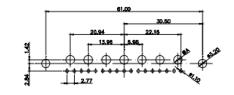

3W3 / 3WK3

5W1 Male/Female

7W2 Male/Female

(1)

21W4 Male/Female

627-24W7622-3N2

| 47.05<br>23.53<br>- 14.42<br>- 14.42 |                                                                        |                                                                                                                                                                                                                                                                                                                                                                                                                                                                                                                                                                                                                                                                                                                                                                                                                                                                                                                                                                                                                                                                                                                                                                                                                                                                                                                                                                                                                                                                                                                                                                                                                                                                                                                                                                                                                                                                                                                                                                                                                                                                                                                                                                                                                                                                                                                                                                                                                                                                                                                                                                                                                                                                                                                                        |                                      |                                                                 | esse este    |
|------------------------------------------------------------------------------------------------------------------------------------------------------------------------------------------------------------------------------------------------------------------------------------------------------------------------------------------------------------------------------------------------------------------------------------------------------------------------------------------------------------------------------------------------------------------------------------------------------------------------------------------------------------------------------------------------------------------------------------------------------------------------------------------------------------------------------------------------------------------------------------------------------------------------------------------------------------------------------------------------------------------------------------------------------------------------------------------------------------------------------------------------------------------------------------------------------------------------------------------------------------------------------------------------------------------------------------------------------------------------------------------------------------------------------------------------------------------------------------------------------------------------------------------------------------------------------------------------------------------------------------------------------------------------------------------------------------------------------------------------------------------------------------------------------------------------------------------------------------------------------------------------------------------------------------------------------------------------------------------------------------------------------------------------------------------------------------------------------------------------------------------------------------------------------------------------------------------------------------------------------------------------------------------------------------------------------------------------------------------------------------------------------------------------------------------------------------------------------------------------------------------------------------------------------------------------------------------------------|------------------------------------------------------------------------|----------------------------------------------------------------------------------------------------------------------------------------------------------------------------------------------------------------------------------------------------------------------------------------------------------------------------------------------------------------------------------------------------------------------------------------------------------------------------------------------------------------------------------------------------------------------------------------------------------------------------------------------------------------------------------------------------------------------------------------------------------------------------------------------------------------------------------------------------------------------------------------------------------------------------------------------------------------------------------------------------------------------------------------------------------------------------------------------------------------------------------------------------------------------------------------------------------------------------------------------------------------------------------------------------------------------------------------------------------------------------------------------------------------------------------------------------------------------------------------------------------------------------------------------------------------------------------------------------------------------------------------------------------------------------------------------------------------------------------------------------------------------------------------------------------------------------------------------------------------------------------------------------------------------------------------------------------------------------------------------------------------------------------------------------------------------------------------------------------------------------------------------------------------------------------------------------------------------------------------------------------------------------------------------------------------------------------------------------------------------------------------------------------------------------------------------------------------------------------------------------------------------------------------------------------------------------------------------------------------------------------------------------------------------------------------------------------------------------------------|--------------------------------------|-----------------------------------------------------------------|--------------|
|                                                                                                                                                                                                                                                                                                                                                                                                                                                                                                                                                                                                                                                                                                                                                                                                                                                                                                                                                                                                                                                                                                                                                                                                                                                                                                                                                                                                                                                                                                                                                                                                                                                                                                                                                                                                                                                                                                                                                                                                                                                                                                                                                                                                                                                                                                                                                                                                                                                                                                                                                                                                      | 11W                                                                    | /1 Male/Female                                                                                                                                                                                                                                                                                                                                                                                                                                                                                                                                                                                                                                                                                                                                                                                                                                                                                                                                                                                                                                                                                                                                                                                                                                                                                                                                                                                                                                                                                                                                                                                                                                                                                                                                                                                                                                                                                                                                                                                                                                                                                                                                                                                                                                                                                                                                                                                                                                                                                                                                                                                                                                                                                                                         | 27W2 Male/Femal                      | e                                                               |              |
| 47.05<br>47.05<br>14.46<br>14.48<br>92<br>92<br>92<br>92<br>92<br>92<br>92<br>92<br>92<br>92                                                                                                                                                                                                                                                                                                                                                                                                                                                                                                                                                                                                                                                                                                                                                                                                                                                                                                                                                                                                                                                                                                                                                                                                                                                                                                                                                                                                                                                                                                                                                                                                                                                                                                                                                                                                                                                                                                                                                                                                                                                                                                                                                                                                                                                                                                                                                                                                                                                                                                         | emale<br>31.75 $22.83$ $22.97$ $4$ $4$ $4$ $4$ $4$ $4$ $4$ $4$ $4$ $4$ | 33.30<br>10.65<br>10.65<br>10.65<br>10.65<br>10.65<br>10.65<br>10.65<br>10.65<br>10.65<br>10.65<br>10.65<br>10.65<br>10.65<br>10.65<br>10.65<br>10.65<br>10.65<br>10.65<br>10.65<br>10.65<br>10.65<br>10.65<br>10.65<br>10.65<br>10.65<br>10.65<br>10.65<br>10.65<br>10.65<br>10.65<br>10.65<br>10.65<br>10.65<br>10.55<br>10.55<br>10.55<br>10.55<br>10.55<br>10.55<br>10.55<br>10.55<br>10.55<br>10.55<br>10.55<br>10.55<br>10.55<br>10.55<br>10.55<br>10.55<br>10.55<br>10.55<br>10.55<br>10.55<br>10.55<br>10.55<br>10.55<br>10.55<br>10.55<br>10.55<br>10.55<br>10.55<br>10.55<br>10.55<br>10.55<br>10.55<br>10.55<br>10.55<br>10.55<br>10.55<br>10.55<br>10.55<br>10.55<br>10.55<br>10.55<br>10.55<br>10.55<br>10.55<br>10.55<br>10.55<br>10.55<br>10.55<br>10.55<br>10.55<br>10.55<br>10.55<br>10.55<br>10.55<br>10.55<br>10.55<br>10.55<br>10.55<br>10.55<br>10.55<br>10.55<br>10.55<br>10.55<br>10.55<br>10.55<br>10.55<br>10.55<br>10.55<br>10.55<br>10.55<br>10.55<br>10.55<br>10.55<br>10.55<br>10.55<br>10.55<br>10.55<br>10.55<br>10.55<br>10.55<br>10.55<br>10.55<br>10.55<br>10.55<br>10.55<br>10.55<br>10.55<br>10.55<br>10.55<br>10.55<br>10.55<br>10.55<br>10.55<br>10.55<br>10.55<br>10.55<br>10.55<br>10.55<br>10.55<br>10.55<br>10.55<br>10.55<br>10.55<br>10.55<br>10.55<br>10.55<br>10.55<br>10.55<br>10.55<br>10.55<br>10.55<br>10.55<br>10.55<br>10.55<br>10.55<br>10.55<br>10.55<br>10.55<br>10.55<br>10.55<br>10.55<br>10.55<br>10.55<br>10.55<br>10.55<br>10.55<br>10.55<br>10.55<br>10.55<br>10.55<br>10.55<br>10.55<br>10.55<br>10.55<br>10.55<br>10.55<br>10.55<br>10.55<br>10.55<br>10.55<br>10.55<br>10.55<br>10.55<br>10.55<br>10.55<br>10.55<br>10.55<br>10.55<br>10.55<br>10.55<br>10.55<br>10.55<br>10.55<br>10.55<br>10.55<br>10.55<br>10.55<br>10.55<br>10.55<br>10.55<br>10.55<br>10.55<br>10.55<br>10.55<br>10.55<br>10.55<br>10.55<br>10.55<br>10.55<br>10.55<br>10.55<br>10.55<br>10.55<br>10.55<br>10.55<br>10.55<br>10.55<br>10.55<br>10.55<br>10.55<br>10.55<br>10.55<br>10.55<br>10.55<br>10.55<br>10.55<br>10.55<br>10.55<br>10.55<br>10.55<br>10.55<br>10.55<br>10.55<br>10.55<br>10.55<br>10.55<br>10.55<br>10.55<br>10.55<br>10.55<br>10.55<br>10.55<br>10.55<br>10.55<br>10.55<br>10.55<br>10.55<br>10.55<br>10.55<br>10.55<br>10.55<br>10.55<br>10.55<br>10.55<br>10.55<br>10.55<br>10.55<br>10.55<br>10.55<br>10.55<br>10.55<br>10.55<br>10.55<br>10.55<br>10.55<br>10.55<br>10.55<br>10.55<br>10.55<br>10.55<br>10.55<br>10.55<br>10.55<br>10.55<br>10.55<br>10.55<br>10.55<br>10.55<br>10.55<br>10.55<br>10.55<br>10.55<br>10.55<br>10.55<br>10.55<br>10.55<br>10.55<br>10.55<br>10.55<br>10.55<br>10.55<br>10.55<br>10.55<br>10.55<br>10.55<br>10.55<br>10.55<br>10.55<br>10 |                                      | e3.50<br>31.75<br>15.24<br>++++++++++++++++++++++++++++++++++++ | and a second |
|                                                                                                                                                                                                                                                                                                                                                                                                                                                                                                                                                                                                                                                                                                                                                                                                                                                                                                                                                                                                                                                                                                                                                                                                                                                                                                                                                                                                                                                                                                                                                                                                                                                                                                                                                                                                                                                                                                                                                                                                                                                                                                                                                                                                                                                                                                                                                                                                                                                                                                                                                                                                      | 17W                                                                    | /2 Male/Female                                                                                                                                                                                                                                                                                                                                                                                                                                                                                                                                                                                                                                                                                                                                                                                                                                                                                                                                                                                                                                                                                                                                                                                                                                                                                                                                                                                                                                                                                                                                                                                                                                                                                                                                                                                                                                                                                                                                                                                                                                                                                                                                                                                                                                                                                                                                                                                                                                                                                                                                                                                                                                                                                                                         | 21W1 Male/Femal                      | e                                                               |              |
| CURRENT RATING / ØA<br>10A / 2.2<br>20A / 3.3<br>30A / 3.7<br>40A / 4.2                                                                                                                                                                                                                                                                                                                                                                                                                                                                                                                                                                                                                                                                                                                                                                                                                                                                                                                                                                                                                                                                                                                                                                                                                                                                                                                                                                                                                                                                                                                                                                                                                                                                                                                                                                                                                                                                                                                                                                                                                                                                                                                                                                                                                                                                                                                                                                                                                                                                                                                              |                                                                        |                                                                                                                                                                                                                                                                                                                                                                                                                                                                                                                                                                                                                                                                                                                                                                                                                                                                                                                                                                                                                                                                                                                                                                                                                                                                                                                                                                                                                                                                                                                                                                                                                                                                                                                                                                                                                                                                                                                                                                                                                                                                                                                                                                                                                                                                                                                                                                                                                                                                                                                                                                                                                                                                                                                                        |                                      | 47.05<br>23.63<br>4 4 4 4 4 4 4 4 5 5 5 5 5 5 5 5 5 5 5 5       | ø            |
|                                                                                                                                                                                                                                                                                                                                                                                                                                                                                                                                                                                                                                                                                                                                                                                                                                                                                                                                                                                                                                                                                                                                                                                                                                                                                                                                                                                                                                                                                                                                                                                                                                                                                                                                                                                                                                                                                                                                                                                                                                                                                                                                                                                                                                                                                                                                                                                                                                                                                                                                                                                                      |                                                                        |                                                                                                                                                                                                                                                                                                                                                                                                                                                                                                                                                                                                                                                                                                                                                                                                                                                                                                                                                                                                                                                                                                                                                                                                                                                                                                                                                                                                                                                                                                                                                                                                                                                                                                                                                                                                                                                                                                                                                                                                                                                                                                                                                                                                                                                                                                                                                                                                                                                                                                                                                                                                                                                                                                                                        | SW REFERENCE NO.: 627 COMBO ASSEMBLY |                                                                 |              |
|                                                                                                                                                                                                                                                                                                                                                                                                                                                                                                                                                                                                                                                                                                                                                                                                                                                                                                                                                                                                                                                                                                                                                                                                                                                                                                                                                                                                                                                                                                                                                                                                                                                                                                                                                                                                                                                                                                                                                                                                                                                                                                                                                                                                                                                                                                                                                                                                                                                                                                                                                                                                      | COMBINATIO                                                             | N D-SUB                                                                                                                                                                                                                                                                                                                                                                                                                                                                                                                                                                                                                                                                                                                                                                                                                                                                                                                                                                                                                                                                                                                                                                                                                                                                                                                                                                                                                                                                                                                                                                                                                                                                                                                                                                                                                                                                                                                                                                                                                                                                                                                                                                                                                                                                                                                                                                                                                                                                                                                                                                                                                                                                                                                                | DRAWN: C.B                           | DATE: JAN. 01/20                                                | 019          |
|                                                                                                                                                                                                                                                                                                                                                                                                                                                                                                                                                                                                                                                                                                                                                                                                                                                                                                                                                                                                                                                                                                                                                                                                                                                                                                                                                                                                                                                                                                                                                                                                                                                                                                                                                                                                                                                                                                                                                                                                                                                                                                                                                                                                                                                                                                                                                                                                                                                                                                                                                                                                      |                                                                        |                                                                                                                                                                                                                                                                                                                                                                                                                                                                                                                                                                                                                                                                                                                                                                                                                                                                                                                                                                                                                                                                                                                                                                                                                                                                                                                                                                                                                                                                                                                                                                                                                                                                                                                                                                                                                                                                                                                                                                                                                                                                                                                                                                                                                                                                                                                                                                                                                                                                                                                                                                                                                                                                                                                                        | CHECKED:                             | DATE:                                                           |              |
| THIS SERIES FULLY CONFORMS TO                                                                                                                                                                                                                                                                                                                                                                                                                                                                                                                                                                                                                                                                                                                                                                                                                                                                                                                                                                                                                                                                                                                                                                                                                                                                                                                                                                                                                                                                                                                                                                                                                                                                                                                                                                                                                                                                                                                                                                                                                                                                                                                                                                                                                                                                                                                                                                                                                                                                                                                                                                        |                                                                        | THESE DRAWINGS AND SPECIFICATIONS<br>ARE THE PROPERTY OF EDAC INC.,AND                                                                                                                                                                                                                                                                                                                                                                                                                                                                                                                                                                                                                                                                                                                                                                                                                                                                                                                                                                                                                                                                                                                                                                                                                                                                                                                                                                                                                                                                                                                                                                                                                                                                                                                                                                                                                                                                                                                                                                                                                                                                                                                                                                                                                                                                                                                                                                                                                                                                                                                                                                                                                                                                 | SCALE: N.T.S                         | SHEET 3 OF                                                      | 4            |
| THE EUROPEAN UNION DIRECTIVES<br>2011/65/EU FOR RoHS COMPLIANCY.                                                                                                                                                                                                                                                                                                                                                                                                                                                                                                                                                                                                                                                                                                                                                                                                                                                                                                                                                                                                                                                                                                                                                                                                                                                                                                                                                                                                                                                                                                                                                                                                                                                                                                                                                                                                                                                                                                                                                                                                                                                                                                                                                                                                                                                                                                                                                                                                                                                                                                                                     | TORONTO, ONTARIO<br>CANADA                                             | SHALL NOT BE REPRODUCED, OR COPIED<br>OR USED AS THE BASIS FOR THE                                                                                                                                                                                                                                                                                                                                                                                                                                                                                                                                                                                                                                                                                                                                                                                                                                                                                                                                                                                                                                                                                                                                                                                                                                                                                                                                                                                                                                                                                                                                                                                                                                                                                                                                                                                                                                                                                                                                                                                                                                                                                                                                                                                                                                                                                                                                                                                                                                                                                                                                                                                                                                                                     | DRAWING NUMBER: 627-24W7622-3N2      |                                                                 | ISSUE        |
|                                                                                                                                                                                                                                                                                                                                                                                                                                                                                                                                                                                                                                                                                                                                                                                                                                                                                                                                                                                                                                                                                                                                                                                                                                                                                                                                                                                                                                                                                                                                                                                                                                                                                                                                                                                                                                                                                                                                                                                                                                                                                                                                                                                                                                                                                                                                                                                                                                                                                                                                                                                                      | YOUR CONNECTION TO QUALITY & SERVICE                                   | MANUFACTURE OR SALE OF APPARATUS                                                                                                                                                                                                                                                                                                                                                                                                                                                                                                                                                                                                                                                                                                                                                                                                                                                                                                                                                                                                                                                                                                                                                                                                                                                                                                                                                                                                                                                                                                                                                                                                                                                                                                                                                                                                                                                                                                                                                                                                                                                                                                                                                                                                                                                                                                                                                                                                                                                                                                                                                                                                                                                                                                       | PART NUMBER: 627-24W                 | 7622-3N2                                                        | 1            |