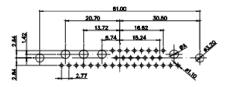

47.02 23.53 14,51 9.70 7.79 김 영

36W4 Female

13W3 Male

36W4 Male

30.50 20.70 16,62 13.72 15.24 6.74 2.77

13W6 Male

43W2 Male

.XX ±0.13 .XXX ±0.05