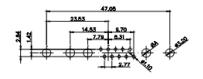

47.02 23.53 14,51 9.70 7.79 김 영

36W4 Female

13W3 Male

36W4 Male

30.50 20.70 16,62 13.72 15.24 6.74 2.77

13W6 Male

43W2 Male

.XX ±0.13 .XXX ±0.05