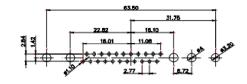

3W3 / 3WK3

5W1 Male/Female

7W2 Male/Female

(1)

21W4 Male/Female

627-24W7622-3N2

| 47.05<br>23.53<br>- 14.42<br>- 14.42 |                                                                        |                                                                                                                                                                                                                                                                                                                                                                                                                                                                                                                                                                                                                                                                                                                                                                                                                                                                                                                                                                                                                                                                                                                                                                                                                                                                                                                                                                                                                                                                                                                                                                                                                                                                                                                                                                                                                                                                                                                                                                                                                                                                                                                                                                                                                                                                                                                                                                                                                                                                                                                                                                                                                                                                                                                                        |                                      |                                                                 | esse este    |
|------------------------------------------------------------------------------------------------------------------------------------------------------------------------------------------------------------------------------------------------------------------------------------------------------------------------------------------------------------------------------------------------------------------------------------------------------------------------------------------------------------------------------------------------------------------------------------------------------------------------------------------------------------------------------------------------------------------------------------------------------------------------------------------------------------------------------------------------------------------------------------------------------------------------------------------------------------------------------------------------------------------------------------------------------------------------------------------------------------------------------------------------------------------------------------------------------------------------------------------------------------------------------------------------------------------------------------------------------------------------------------------------------------------------------------------------------------------------------------------------------------------------------------------------------------------------------------------------------------------------------------------------------------------------------------------------------------------------------------------------------------------------------------------------------------------------------------------------------------------------------------------------------------------------------------------------------------------------------------------------------------------------------------------------------------------------------------------------------------------------------------------------------------------------------------------------------------------------------------------------------------------------------------------------------------------------------------------------------------------------------------------------------------------------------------------------------------------------------------------------------------------------------------------------------------------------------------------------------|------------------------------------------------------------------------|----------------------------------------------------------------------------------------------------------------------------------------------------------------------------------------------------------------------------------------------------------------------------------------------------------------------------------------------------------------------------------------------------------------------------------------------------------------------------------------------------------------------------------------------------------------------------------------------------------------------------------------------------------------------------------------------------------------------------------------------------------------------------------------------------------------------------------------------------------------------------------------------------------------------------------------------------------------------------------------------------------------------------------------------------------------------------------------------------------------------------------------------------------------------------------------------------------------------------------------------------------------------------------------------------------------------------------------------------------------------------------------------------------------------------------------------------------------------------------------------------------------------------------------------------------------------------------------------------------------------------------------------------------------------------------------------------------------------------------------------------------------------------------------------------------------------------------------------------------------------------------------------------------------------------------------------------------------------------------------------------------------------------------------------------------------------------------------------------------------------------------------------------------------------------------------------------------------------------------------------------------------------------------------------------------------------------------------------------------------------------------------------------------------------------------------------------------------------------------------------------------------------------------------------------------------------------------------------------------------------------------------------------------------------------------------------------------------------------------------|--------------------------------------|-----------------------------------------------------------------|--------------|
|                                                                                                                                                                                                                                                                                                                                                                                                                                                                                                                                                                                                                                                                                                                                                                                                                                                                                                                                                                                                                                                                                                                                                                                                                                                                                                                                                                                                                                                                                                                                                                                                                                                                                                                                                                                                                                                                                                                                                                                                                                                                                                                                                                                                                                                                                                                                                                                                                                                                                                                                                                                                      | 11W                                                                    | /1 Male/Female                                                                                                                                                                                                                                                                                                                                                                                                                                                                                                                                                                                                                                                                                                                                                                                                                                                                                                                                                                                                                                                                                                                                                                                                                                                                                                                                                                                                                                                                                                                                                                                                                                                                                                                                                                                                                                                                                                                                                                                                                                                                                                                                                                                                                                                                                                                                                                                                                                                                                                                                                                                                                                                                                                                         | 27W2 Male/Femal                      | e                                                               |              |
| 47.05<br>47.05<br>14.46<br>14.48<br>92<br>92<br>92<br>92<br>92<br>92<br>92<br>92<br>92<br>92                                                                                                                                                                                                                                                                                                                                                                                                                                                                                                                                                                                                                                                                                                                                                                                                                                                                                                                                                                                                                                                                                                                                                                                                                                                                                                                                                                                                                                                                                                                                                                                                                                                                                                                                                                                                                                                                                                                                                                                                                                                                                                                                                                                                                                                                                                                                                                                                                                                                                                         | emale<br>31.75 $22.83$ $22.97$ $4$ $4$ $4$ $4$ $4$ $4$ $4$ $4$ $4$ $4$ | 33.30<br>10.65<br>10.65<br>10.65<br>10.65<br>10.65<br>10.65<br>10.65<br>10.65<br>10.65<br>10.65<br>10.65<br>10.65<br>10.65<br>10.65<br>10.65<br>10.65<br>10.65<br>10.65<br>10.65<br>10.65<br>10.65<br>10.65<br>10.65<br>10.65<br>10.65<br>10.65<br>10.65<br>10.65<br>10.65<br>10.65<br>10.65<br>10.65<br>10.65<br>10.55<br>10.55<br>10.55<br>10.55<br>10.55<br>10.55<br>10.55<br>10.55<br>10.55<br>10.55<br>10.55<br>10.55<br>10.55<br>10.55<br>10.55<br>10.55<br>10.55<br>10.55<br>10.55<br>10.55<br>10.55<br>10.55<br>10.55<br>10.55<br>10.55<br>10.55<br>10.55<br>10.55<br>10.55<br>10.55<br>10.55<br>10.55<br>10.55<br>10.55<br>10.55<br>10.55<br>10.55<br>10.55<br>10.55<br>10.55<br>10.55<br>10.55<br>10.55<br>10.55<br>10.55<br>10.55<br>10.55<br>10.55<br>10.55<br>10.55<br>10.55<br>10.55<br>10.55<br>10.55<br>10.55<br>10.55<br>10.55<br>10.55<br>10.55<br>10.55<br>10.55<br>10.55<br>10.55<br>10.55<br>10.55<br>10.55<br>10.55<br>10.55<br>10.55<br>10.55<br>10.55<br>10.55<br>10.55<br>10.55<br>10.55<br>10.55<br>10.55<br>10.55<br>10.55<br>10.55<br>10.55<br>10.55<br>10.55<br>10.55<br>10.55<br>10.55<br>10.55<br>10.55<br>10.55<br>10.55<br>10.55<br>10.55<br>10.55<br>10.55<br>10.55<br>10.55<br>10.55<br>10.55<br>10.55<br>10.55<br>10.55<br>10.55<br>10.55<br>10.55<br>10.55<br>10.55<br>10.55<br>10.55<br>10.55<br>10.55<br>10.55<br>10.55<br>10.55<br>10.55<br>10.55<br>10.55<br>10.55<br>10.55<br>10.55<br>10.55<br>10.55<br>10.55<br>10.55<br>10.55<br>10.55<br>10.55<br>10.55<br>10.55<br>10.55<br>10.55<br>10.55<br>10.55<br>10.55<br>10.55<br>10.55<br>10.55<br>10.55<br>10.55<br>10.55<br>10.55<br>10.55<br>10.55<br>10.55<br>10.55<br>10.55<br>10.55<br>10.55<br>10.55<br>10.55<br>10.55<br>10.55<br>10.55<br>10.55<br>10.55<br>10.55<br>10.55<br>10.55<br>10.55<br>10.55<br>10.55<br>10.55<br>10.55<br>10.55<br>10.55<br>10.55<br>10.55<br>10.55<br>10.55<br>10.55<br>10.55<br>10.55<br>10.55<br>10.55<br>10.55<br>10.55<br>10.55<br>10.55<br>10.55<br>10.55<br>10.55<br>10.55<br>10.55<br>10.55<br>10.55<br>10.55<br>10.55<br>10.55<br>10.55<br>10.55<br>10.55<br>10.55<br>10.55<br>10.55<br>10.55<br>10.55<br>10.55<br>10.55<br>10.55<br>10.55<br>10.55<br>10.55<br>10.55<br>10.55<br>10.55<br>10.55<br>10.55<br>10.55<br>10.55<br>10.55<br>10.55<br>10.55<br>10.55<br>10.55<br>10.55<br>10.55<br>10.55<br>10.55<br>10.55<br>10.55<br>10.55<br>10.55<br>10.55<br>10.55<br>10.55<br>10.55<br>10.55<br>10.55<br>10.55<br>10.55<br>10.55<br>10.55<br>10.55<br>10.55<br>10.55<br>10.55<br>10.55<br>10.55<br>10.55<br>10.55<br>10.55<br>10.55<br>10.55<br>10.55<br>10.55<br>10.55<br>10.55<br>10.55<br>10.55<br>10.55<br>10.55<br>10.55<br>10.55<br>10.55<br>10.55<br>10.55<br>10.55<br>10.55<br>10.55<br>10 |                                      | e3.50<br>31.75<br>15.24<br>++++++++++++++++++++++++++++++++++++ | and a second |
|                                                                                                                                                                                                                                                                                                                                                                                                                                                                                                                                                                                                                                                                                                                                                                                                                                                                                                                                                                                                                                                                                                                                                                                                                                                                                                                                                                                                                                                                                                                                                                                                                                                                                                                                                                                                                                                                                                                                                                                                                                                                                                                                                                                                                                                                                                                                                                                                                                                                                                                                                                                                      | 17W                                                                    | /2 Male/Female                                                                                                                                                                                                                                                                                                                                                                                                                                                                                                                                                                                                                                                                                                                                                                                                                                                                                                                                                                                                                                                                                                                                                                                                                                                                                                                                                                                                                                                                                                                                                                                                                                                                                                                                                                                                                                                                                                                                                                                                                                                                                                                                                                                                                                                                                                                                                                                                                                                                                                                                                                                                                                                                                                                         | 21W1 Male/Femal                      | e                                                               |              |
| CURRENT RATING / ØA<br>10A / 2.2<br>20A / 3.3<br>30A / 3.7<br>40A / 4.2                                                                                                                                                                                                                                                                                                                                                                                                                                                                                                                                                                                                                                                                                                                                                                                                                                                                                                                                                                                                                                                                                                                                                                                                                                                                                                                                                                                                                                                                                                                                                                                                                                                                                                                                                                                                                                                                                                                                                                                                                                                                                                                                                                                                                                                                                                                                                                                                                                                                                                                              |                                                                        |                                                                                                                                                                                                                                                                                                                                                                                                                                                                                                                                                                                                                                                                                                                                                                                                                                                                                                                                                                                                                                                                                                                                                                                                                                                                                                                                                                                                                                                                                                                                                                                                                                                                                                                                                                                                                                                                                                                                                                                                                                                                                                                                                                                                                                                                                                                                                                                                                                                                                                                                                                                                                                                                                                                                        |                                      | 47.05<br>23.63<br>4 4 4 4 4 4 4 4 5 5 5 5 5 5 5 5 5 5 5 5       | ø            |
|                                                                                                                                                                                                                                                                                                                                                                                                                                                                                                                                                                                                                                                                                                                                                                                                                                                                                                                                                                                                                                                                                                                                                                                                                                                                                                                                                                                                                                                                                                                                                                                                                                                                                                                                                                                                                                                                                                                                                                                                                                                                                                                                                                                                                                                                                                                                                                                                                                                                                                                                                                                                      |                                                                        |                                                                                                                                                                                                                                                                                                                                                                                                                                                                                                                                                                                                                                                                                                                                                                                                                                                                                                                                                                                                                                                                                                                                                                                                                                                                                                                                                                                                                                                                                                                                                                                                                                                                                                                                                                                                                                                                                                                                                                                                                                                                                                                                                                                                                                                                                                                                                                                                                                                                                                                                                                                                                                                                                                                                        | SW REFERENCE NO.: 627 COMBO ASSEMBLY |                                                                 |              |
|                                                                                                                                                                                                                                                                                                                                                                                                                                                                                                                                                                                                                                                                                                                                                                                                                                                                                                                                                                                                                                                                                                                                                                                                                                                                                                                                                                                                                                                                                                                                                                                                                                                                                                                                                                                                                                                                                                                                                                                                                                                                                                                                                                                                                                                                                                                                                                                                                                                                                                                                                                                                      | COMBINATIO                                                             | N D-SUB                                                                                                                                                                                                                                                                                                                                                                                                                                                                                                                                                                                                                                                                                                                                                                                                                                                                                                                                                                                                                                                                                                                                                                                                                                                                                                                                                                                                                                                                                                                                                                                                                                                                                                                                                                                                                                                                                                                                                                                                                                                                                                                                                                                                                                                                                                                                                                                                                                                                                                                                                                                                                                                                                                                                | DRAWN: C.B                           | DATE: JAN. 01/20                                                | 019          |
|                                                                                                                                                                                                                                                                                                                                                                                                                                                                                                                                                                                                                                                                                                                                                                                                                                                                                                                                                                                                                                                                                                                                                                                                                                                                                                                                                                                                                                                                                                                                                                                                                                                                                                                                                                                                                                                                                                                                                                                                                                                                                                                                                                                                                                                                                                                                                                                                                                                                                                                                                                                                      |                                                                        |                                                                                                                                                                                                                                                                                                                                                                                                                                                                                                                                                                                                                                                                                                                                                                                                                                                                                                                                                                                                                                                                                                                                                                                                                                                                                                                                                                                                                                                                                                                                                                                                                                                                                                                                                                                                                                                                                                                                                                                                                                                                                                                                                                                                                                                                                                                                                                                                                                                                                                                                                                                                                                                                                                                                        | CHECKED:                             | DATE:                                                           |              |
| THIS SERIES FULLY CONFORMS TO                                                                                                                                                                                                                                                                                                                                                                                                                                                                                                                                                                                                                                                                                                                                                                                                                                                                                                                                                                                                                                                                                                                                                                                                                                                                                                                                                                                                                                                                                                                                                                                                                                                                                                                                                                                                                                                                                                                                                                                                                                                                                                                                                                                                                                                                                                                                                                                                                                                                                                                                                                        |                                                                        | THESE DRAWINGS AND SPECIFICATIONS<br>ARE THE PROPERTY OF EDAC INC.,AND                                                                                                                                                                                                                                                                                                                                                                                                                                                                                                                                                                                                                                                                                                                                                                                                                                                                                                                                                                                                                                                                                                                                                                                                                                                                                                                                                                                                                                                                                                                                                                                                                                                                                                                                                                                                                                                                                                                                                                                                                                                                                                                                                                                                                                                                                                                                                                                                                                                                                                                                                                                                                                                                 | SCALE: N.T.S                         | SHEET 3 OF                                                      | 4            |
| THE EUROPEAN UNION DIRECTIVES<br>2011/65/EU FOR RoHS COMPLIANCY.                                                                                                                                                                                                                                                                                                                                                                                                                                                                                                                                                                                                                                                                                                                                                                                                                                                                                                                                                                                                                                                                                                                                                                                                                                                                                                                                                                                                                                                                                                                                                                                                                                                                                                                                                                                                                                                                                                                                                                                                                                                                                                                                                                                                                                                                                                                                                                                                                                                                                                                                     | TORONTO, ONTARIO<br>CANADA                                             | SHALL NOT BE REPRODUCED, OR COPIED<br>OR USED AS THE BASIS FOR THE                                                                                                                                                                                                                                                                                                                                                                                                                                                                                                                                                                                                                                                                                                                                                                                                                                                                                                                                                                                                                                                                                                                                                                                                                                                                                                                                                                                                                                                                                                                                                                                                                                                                                                                                                                                                                                                                                                                                                                                                                                                                                                                                                                                                                                                                                                                                                                                                                                                                                                                                                                                                                                                                     | DRAWING NUMBER: 627-24W7622-3N2      |                                                                 | ISSUE        |
|                                                                                                                                                                                                                                                                                                                                                                                                                                                                                                                                                                                                                                                                                                                                                                                                                                                                                                                                                                                                                                                                                                                                                                                                                                                                                                                                                                                                                                                                                                                                                                                                                                                                                                                                                                                                                                                                                                                                                                                                                                                                                                                                                                                                                                                                                                                                                                                                                                                                                                                                                                                                      | YOUR CONNECTION TO QUALITY & SERVICE                                   | MANUFACTURE OR SALE OF APPARATUS                                                                                                                                                                                                                                                                                                                                                                                                                                                                                                                                                                                                                                                                                                                                                                                                                                                                                                                                                                                                                                                                                                                                                                                                                                                                                                                                                                                                                                                                                                                                                                                                                                                                                                                                                                                                                                                                                                                                                                                                                                                                                                                                                                                                                                                                                                                                                                                                                                                                                                                                                                                                                                                                                                       | PART NUMBER: 627-24W                 | 7622-3N2                                                        | 1            |