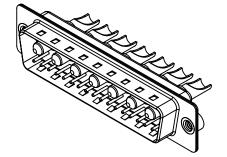

THIS IS A C.A.D. GENERATED DRAWING DO NOT MAKE MANUAL REVISIONS TO MASTER.

(1)

## NOTES:

MATERIAL:

HOUSING: THERMOPLASTIC POLYESTER, UL94V-0 SHELL: STEEL, Sn or Ni PLATED CONTACT: COPPER ALLOY SEE ORDERING GUIDE FOR PLATING

OPERATING TEMPERATURE: -55°C ~ 125°C

SIGNAL CONTACT CURRENT RATING: 5A PER CONTACT SIGNAL CONTACT RESISTANCE: 10mQ MAX. INSULATOR RESISTANCE: 5000MΩ min. DIELECTRIC WITHSTANDING VOLTAGE: 1000V AC rms