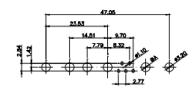

47.02 23.53 14,51 9.70 7.79 김 영

36W4 Female

13W3 Male

36W4 Male

30.50 20.70 16,62 13.72 15.24 6.74 2.77

13W6 Male

43W2 Male

.XX ±0.13 .XXX ±0.05