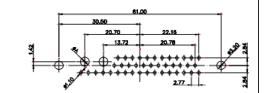

47.02 23.53 14,51 9.70 7.79 김 영

36W4 Female

13W3 Male

36W4 Male

30.50 20.70 16,62 13.72 15.24 6.74 2.77

13W6 Male

43W2 Male

.XX ±0.13 .XXX ±0.05