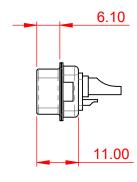

THIS IS A C.A.D. GENERATED DRAWING DO NOT MAKE MANUAL REVISIONS TO MASTER.

(1)

## NOTES:

MATERIAL:

HOUSING: THERMOPLASTIC POLYESTER, UL94V-0 SHELL: STEEL, Sn or Ni PLATED CONTACT: COPPER ALLOY SEE ORDERING GUIDE FOR PLATING

OPERATING TEMPERATURE: -55°C ~ 125°C

SIGNAL CONTACT CURRENT RATING: 5A PER CONTACT SIGNAL CONTACT RESISTANCE: 10mQ MAX. INSULATOR RESISTANCE: 5000MΩ min. DIELECTRIC WITHSTANDING VOLTAGE: 1000V AC rms