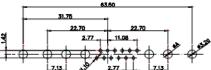

47.02 23.53 14,51 9.70 7.79 김 영

36W4 Female

13W3 Male

36W4 Male

30.50 20.70 16,62 13.72 15.24 6.74 2.77

13W6 Male

43W2 Male

.XX ±0.13 .XXX ±0.05