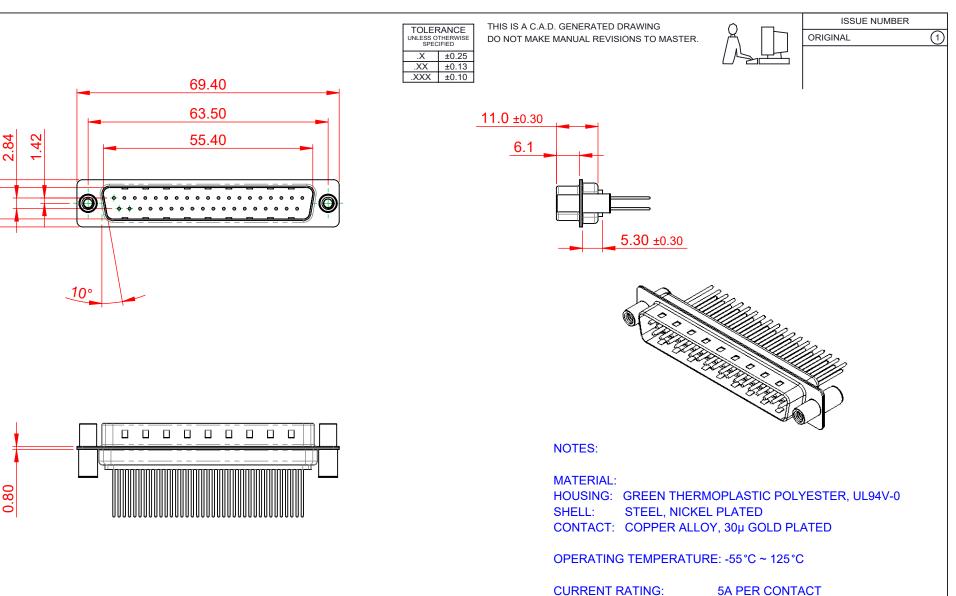

CONTACT RESISTANCE:  $25m\Omega$  MAX. INSULATOR RESISTANCE: 5000MΩ min. DIELECTRIC WITHSTANDING VOLTAGE: 1000V AC rms

| 627 SERIES D-SUB CONNECTOR                                            |                                                                                                                                                                                                                | SW REFERENCE NO.: 627 ASSEMBLY |                                 |   |
|-----------------------------------------------------------------------|----------------------------------------------------------------------------------------------------------------------------------------------------------------------------------------------------------------|--------------------------------|---------------------------------|---|
|                                                                       |                                                                                                                                                                                                                | DRAWN: C.B                     | DATE: AUG. 01/2018              |   |
|                                                                       |                                                                                                                                                                                                                | CHECKED:                       | DATE:                           |   |
| EDAC INC<br>TORONTO, ONTARIO<br>CANADA<br>ECTION TO QUALITY & SERVICE | THESE DRAWINGS AND SPECIFICATIONS<br>ARE THE PROPERTY OF EDAC INC.,AND<br>SHALL NOT BE REPRODUCED,OR COPIED<br>OR USED AS THE BASIS FOR THE<br>MANUFACTURE OR SALE OF APPARATUS<br>WITHOUT WRITTEN PERMISSION. | SCALE: 1:1                     | SHEET 1 OF                      | 1 |
|                                                                       |                                                                                                                                                                                                                | DRAWING NUMBER: 627-M37        | NG NUMBER: 627-M37-623-GN4 ISSU |   |
|                                                                       |                                                                                                                                                                                                                | PART NUMBER: 627-M37           | 7-623-GN4                       | 1 |

## 12.50 8.30 84 N

THIS SERIES FULLY CONFORMS TO THE EUROPEAN UNION DIRECTIVES 2011/65/EU FOR RoHS COMPLIANCY.

COMPLIANT