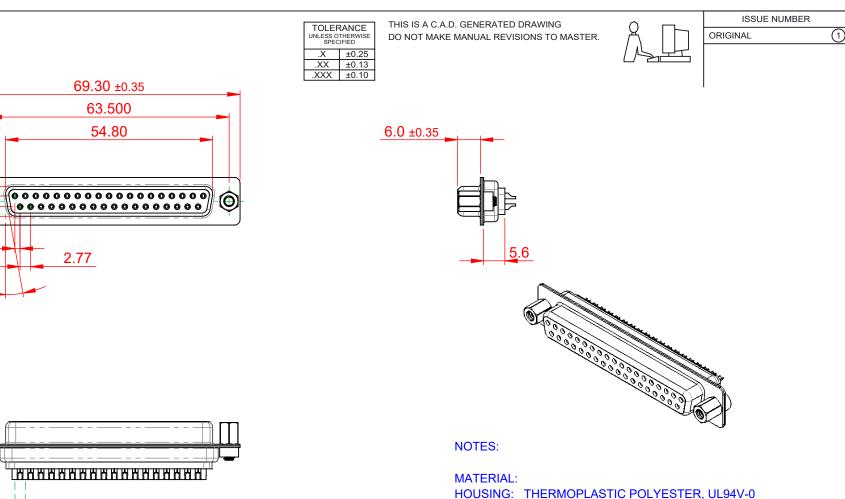

HOUSING: THERMOPLASTIC POLYESTER, UL94V-0 SHELL: STEEL, TIN PLATED CONTACT: COPPER ALLOY, 15µ GOLD PLATED OPERATING TEMPERATURE: -55°C to +105°C

CURRENT RATING: 3A PER CONTACT CONTACT RESISTANCE: 25mΩ MAX. INSULATOR RESISTANCE: 5000MΩ min. DIELECTRIC WITHSTANDING VOLTAGE: 1000V AC rms

| [ | 628 SERIES D-SUB CONNECTOR           |                                                                                                                                                                                                                | SW REFERENCE NO.: 628 ASSEMBLY |                    |       |
|---|--------------------------------------|----------------------------------------------------------------------------------------------------------------------------------------------------------------------------------------------------------------|--------------------------------|--------------------|-------|
|   |                                      |                                                                                                                                                                                                                | DRAWN: C.B                     | DATE: AUG. 01/2018 |       |
|   |                                      |                                                                                                                                                                                                                | CHECKED:                       | DATE:              |       |
|   | EDAC INC                             | THESE DRAWINGS AND SPECIFICATIONS<br>ARE THE PROPERTY OF EDAC INC.,AND<br>SHALL NOT BE REPRODUCED,OR COPIED<br>OR USED AS THE BASIS FOR THE<br>MANUFACTURE OR SALE OF APPARATUS<br>WITHOUT WRITTEN PERMISSION. | SCALE: 1:1                     | SHEET 1 OF         | 1     |
|   | TORONTO, ONTARIO<br>CANADA           |                                                                                                                                                                                                                | DRAWING NUMBER: 628-037-       | 322-263            | ISSUE |
|   | YOUR CONNECTION TO QUALITY & SERVICE |                                                                                                                                                                                                                | PART NUMBER: 628-037-          | 322-263            | 1     |