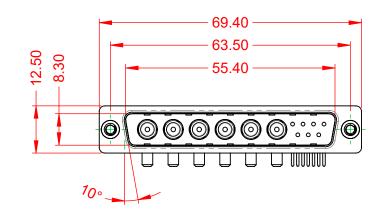

-55°C ~ 125°C

1000V AC rms

|  |                           |                                                                                                                                                                                                                                                                                                                                                                                                                                                                                                                                                                                                                                                                                                                                                                                                                                                                                                                                                                                                                                                                                                                                                                                                                                                                                                                                                                                                                                                                                                                                                                                                                                                                                                                                                                                                                                                                                                                                                                                                                                                                                                                                                                                                                                                                                                                                                                                                                                                                                                                                                                                                                                                                                                                                                                                                                                                                                                                                                                                                                                      |                                 | SW REFERENCE NO.: 629 COMBO ASSEMBLY |       |  |
|--|---------------------------|--------------------------------------------------------------------------------------------------------------------------------------------------------------------------------------------------------------------------------------------------------------------------------------------------------------------------------------------------------------------------------------------------------------------------------------------------------------------------------------------------------------------------------------------------------------------------------------------------------------------------------------------------------------------------------------------------------------------------------------------------------------------------------------------------------------------------------------------------------------------------------------------------------------------------------------------------------------------------------------------------------------------------------------------------------------------------------------------------------------------------------------------------------------------------------------------------------------------------------------------------------------------------------------------------------------------------------------------------------------------------------------------------------------------------------------------------------------------------------------------------------------------------------------------------------------------------------------------------------------------------------------------------------------------------------------------------------------------------------------------------------------------------------------------------------------------------------------------------------------------------------------------------------------------------------------------------------------------------------------------------------------------------------------------------------------------------------------------------------------------------------------------------------------------------------------------------------------------------------------------------------------------------------------------------------------------------------------------------------------------------------------------------------------------------------------------------------------------------------------------------------------------------------------------------------------------------------------------------------------------------------------------------------------------------------------------------------------------------------------------------------------------------------------------------------------------------------------------------------------------------------------------------------------------------------------------------------------------------------------------------------------------------------------|---------------------------------|--------------------------------------|-------|--|
|  | COMBINATION D-SUB         |                                                                                                                                                                                                                                                                                                                                                                                                                                                                                                                                                                                                                                                                                                                                                                                                                                                                                                                                                                                                                                                                                                                                                                                                                                                                                                                                                                                                                                                                                                                                                                                                                                                                                                                                                                                                                                                                                                                                                                                                                                                                                                                                                                                                                                                                                                                                                                                                                                                                                                                                                                                                                                                                                                                                                                                                                                                                                                                                                                                                                                      | DRAWN: C.B                      | DATE: JAN. 01/20                     | 19    |  |
|  |                           |                                                                                                                                                                                                                                                                                                                                                                                                                                                                                                                                                                                                                                                                                                                                                                                                                                                                                                                                                                                                                                                                                                                                                                                                                                                                                                                                                                                                                                                                                                                                                                                                                                                                                                                                                                                                                                                                                                                                                                                                                                                                                                                                                                                                                                                                                                                                                                                                                                                                                                                                                                                                                                                                                                                                                                                                                                                                                                                                                                                                                                      | CHECKED:                        | DATE:                                |       |  |
|  | EDAC INC                  | TORONTO, ONTARIO<br>CANADA<br>CANADA<br>CANADA<br>CANADA<br>CANADA<br>CANADA<br>CANADA<br>CANADA<br>CANADA<br>CANADA<br>CANADA<br>CANADA<br>CANADA<br>CANADA<br>CANADA<br>CANADA<br>CANADA<br>CANADA<br>CANADA<br>CANADA<br>CANADA<br>CANADA<br>CANADA<br>CANADA<br>CANADA<br>CANADA<br>CANADA<br>CANADA<br>CANADA<br>CANADA<br>CANADA<br>CANADA<br>CANADA<br>CANADA<br>CANADA<br>CANADA<br>CANADA<br>CANADA<br>CANADA<br>CANADA<br>CANADA<br>CANADA<br>CANADA<br>CANADA<br>CANADA<br>CANADA<br>CANADA<br>CANADA<br>CANADA<br>CANADA<br>CANADA<br>CANADA<br>CANADA<br>CANADA<br>CANADA<br>CANADA<br>CANADA<br>CANADA<br>CANADA<br>CANADA<br>CANADA<br>CANADA<br>CANADA<br>CANADA<br>CANADA<br>CANADA<br>CANADA<br>CANADA<br>CANADA<br>CANADA<br>CANADA<br>CANADA<br>CANADA<br>CANADA<br>CANADA<br>CANADA<br>CANADA<br>CANADA<br>CANADA<br>CANADA<br>CANADA<br>CANADA<br>CANADA<br>CANADA<br>CANADA<br>CANADA<br>CANADA<br>CANADA<br>CANADA<br>CANADA<br>CANADA<br>CANADA<br>CANADA<br>CANADA<br>CANADA<br>CANADA<br>CANADA<br>CANADA<br>CANADA<br>CANADA<br>CANADA<br>CANADA<br>CANADA<br>CANADA<br>CANADA<br>CANADA<br>CANADA<br>CANADA<br>CANADA<br>CANADA<br>CANADA<br>CANADA<br>CANADA<br>CANADA<br>CANADA<br>CANADA<br>CANADA<br>CANADA<br>CANADA<br>CANADA<br>CANADA<br>CANADA<br>CANADA<br>CANADA<br>CANADA<br>CANADA<br>CANADA<br>CANADA<br>CANADA<br>CANADA<br>CANADA<br>CANADA<br>CANADA<br>CANADA<br>CANADA<br>CANADA<br>CANADA<br>CANADA<br>CANADA<br>CANADA<br>CANADA<br>CANADA<br>CANADA<br>CANADA<br>CANADA<br>CANADA<br>CANADA<br>CANADA<br>CANADA<br>CANADA<br>CANADA<br>CANADA<br>CANADA<br>CANADA<br>CANADA<br>CANADA<br>CANADA<br>CANADA<br>CANADA<br>CANADA<br>CANADA<br>CANADA<br>CANADA<br>CANADA<br>CANADA<br>CANADA<br>CANADA<br>CANADA<br>CANADA<br>CANADA<br>CANADA<br>CANADA<br>CANADA<br>CANADA<br>CANADA<br>CANADA<br>CANADA<br>CANADA<br>CANADA<br>CANADA<br>CANADA<br>CANADA<br>CANADA<br>CANADA<br>CANADA<br>CANADA<br>CANADA<br>CANADA<br>CANADA<br>CANADA<br>CANADA<br>CANADA<br>CANADA<br>CANADA<br>CANADA<br>CANADA<br>CANADA<br>CANADA<br>CANADA<br>CANADA<br>CANADA<br>CANADA<br>CANADA<br>CANADA<br>CANADA<br>CANADA<br>CANADA<br>CANADA<br>CANADA<br>CANADA<br>CANADA<br>CANADA<br>CANADA<br>CANADA<br>CANADA<br>CANADA<br>CANADA<br>CANADA<br>CANADA<br>CANADA<br>CANADA<br>CANADA<br>CANADA<br>CANADA<br>CANADA<br>CANADA<br>CANADA<br>CANADA<br>CANADA<br>CANADA<br>CANADA<br>CANADA<br>CANADA<br>CANADA<br>CANADA<br>CANADA<br>CANADA<br>CANADA<br>CANADA<br>CANADA<br>CANADA<br>CANADA<br>CANADA<br>CANADA<br>CANADA<br>CANADA<br>CANADA<br>CANADA<br>CANADA<br>CANADA<br>CANADA<br>CANADA<br>CANADA<br>CANADA<br>CANADA<br>CANADA<br>CANADA<br>CANADA<br>CANADA<br>CANADA<br>CANADA<br>CANADA<br>CANADA<br>CANADA<br>CANADA<br>CANADA<br>CANADA<br>CANADA<br>CANADA<br>CANADA<br>CANADA<br>CANADA<br>CANADA<br>CANADA<br>CANADA<br>CANADA<br>CANADA<br>CANADA<br>CANADA<br>CANADA<br>CANADA<br>CANADA<br>CANADA<br>CANADA<br>CANADA<br>CANADA<br>CANADA<br>CANADA<br>CANADA<br>CANADA | SCALE: (IN C.A.D. 1:1)          | SHEET 1 OF                           | 2     |  |
|  |                           |                                                                                                                                                                                                                                                                                                                                                                                                                                                                                                                                                                                                                                                                                                                                                                                                                                                                                                                                                                                                                                                                                                                                                                                                                                                                                                                                                                                                                                                                                                                                                                                                                                                                                                                                                                                                                                                                                                                                                                                                                                                                                                                                                                                                                                                                                                                                                                                                                                                                                                                                                                                                                                                                                                                                                                                                                                                                                                                                                                                                                                      | DRAWING NUMBER: 629-13W6640-2N2 |                                      | ISSUE |  |
|  | TION TO QUALITY & SERVICE |                                                                                                                                                                                                                                                                                                                                                                                                                                                                                                                                                                                                                                                                                                                                                                                                                                                                                                                                                                                                                                                                                                                                                                                                                                                                                                                                                                                                                                                                                                                                                                                                                                                                                                                                                                                                                                                                                                                                                                                                                                                                                                                                                                                                                                                                                                                                                                                                                                                                                                                                                                                                                                                                                                                                                                                                                                                                                                                                                                                                                                      | PART NUMBER: 629-13W            | 6640-2N2                             | 1     |  |