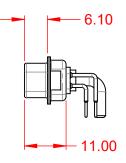

-55°C ~ 125°C

1000V AC rms

|  |                           |                                                                                                                                                                                                                                                                                                                                                                                                                                                                                                                                                                                                                                                                                                                                                                                                                                                                                                                                                                                                                                                                                                                                                                                                                                                                                                                                                                                                                                                                                                                                                                                                                                                                                                                                                                                                                                                                                                                                                                                                                                                                                                                                                                                                                                                                                                                                                                                                                                                                                                                                                                                                                                                                                                                                                                                                                                                                                                                                                                                                                                      |                                 | SW REFERENCE NO.: 629 COMBO ASSEMBLY |       |  |
|--|---------------------------|--------------------------------------------------------------------------------------------------------------------------------------------------------------------------------------------------------------------------------------------------------------------------------------------------------------------------------------------------------------------------------------------------------------------------------------------------------------------------------------------------------------------------------------------------------------------------------------------------------------------------------------------------------------------------------------------------------------------------------------------------------------------------------------------------------------------------------------------------------------------------------------------------------------------------------------------------------------------------------------------------------------------------------------------------------------------------------------------------------------------------------------------------------------------------------------------------------------------------------------------------------------------------------------------------------------------------------------------------------------------------------------------------------------------------------------------------------------------------------------------------------------------------------------------------------------------------------------------------------------------------------------------------------------------------------------------------------------------------------------------------------------------------------------------------------------------------------------------------------------------------------------------------------------------------------------------------------------------------------------------------------------------------------------------------------------------------------------------------------------------------------------------------------------------------------------------------------------------------------------------------------------------------------------------------------------------------------------------------------------------------------------------------------------------------------------------------------------------------------------------------------------------------------------------------------------------------------------------------------------------------------------------------------------------------------------------------------------------------------------------------------------------------------------------------------------------------------------------------------------------------------------------------------------------------------------------------------------------------------------------------------------------------------------|---------------------------------|--------------------------------------|-------|--|
|  | COMBINATION D-SUB         |                                                                                                                                                                                                                                                                                                                                                                                                                                                                                                                                                                                                                                                                                                                                                                                                                                                                                                                                                                                                                                                                                                                                                                                                                                                                                                                                                                                                                                                                                                                                                                                                                                                                                                                                                                                                                                                                                                                                                                                                                                                                                                                                                                                                                                                                                                                                                                                                                                                                                                                                                                                                                                                                                                                                                                                                                                                                                                                                                                                                                                      | DRAWN: C.B                      | DATE: JAN. 01/20                     | 19    |  |
|  |                           |                                                                                                                                                                                                                                                                                                                                                                                                                                                                                                                                                                                                                                                                                                                                                                                                                                                                                                                                                                                                                                                                                                                                                                                                                                                                                                                                                                                                                                                                                                                                                                                                                                                                                                                                                                                                                                                                                                                                                                                                                                                                                                                                                                                                                                                                                                                                                                                                                                                                                                                                                                                                                                                                                                                                                                                                                                                                                                                                                                                                                                      | CHECKED:                        | DATE:                                |       |  |
|  | EDAC INC                  | TORONTO, ONTARIO<br>CANADA<br>CANADA<br>CANADA<br>CANADA<br>CANADA<br>CANADA<br>CANADA<br>CANADA<br>CANADA<br>CANADA<br>CANADA<br>CANADA<br>CANADA<br>CANADA<br>CANADA<br>CANADA<br>CANADA<br>CANADA<br>CANADA<br>CANADA<br>CANADA<br>CANADA<br>CANADA<br>CANADA<br>CANADA<br>CANADA<br>CANADA<br>CANADA<br>CANADA<br>CANADA<br>CANADA<br>CANADA<br>CANADA<br>CANADA<br>CANADA<br>CANADA<br>CANADA<br>CANADA<br>CANADA<br>CANADA<br>CANADA<br>CANADA<br>CANADA<br>CANADA<br>CANADA<br>CANADA<br>CANADA<br>CANADA<br>CANADA<br>CANADA<br>CANADA<br>CANADA<br>CANADA<br>CANADA<br>CANADA<br>CANADA<br>CANADA<br>CANADA<br>CANADA<br>CANADA<br>CANADA<br>CANADA<br>CANADA<br>CANADA<br>CANADA<br>CANADA<br>CANADA<br>CANADA<br>CANADA<br>CANADA<br>CANADA<br>CANADA<br>CANADA<br>CANADA<br>CANADA<br>CANADA<br>CANADA<br>CANADA<br>CANADA<br>CANADA<br>CANADA<br>CANADA<br>CANADA<br>CANADA<br>CANADA<br>CANADA<br>CANADA<br>CANADA<br>CANADA<br>CANADA<br>CANADA<br>CANADA<br>CANADA<br>CANADA<br>CANADA<br>CANADA<br>CANADA<br>CANADA<br>CANADA<br>CANADA<br>CANADA<br>CANADA<br>CANADA<br>CANADA<br>CANADA<br>CANADA<br>CANADA<br>CANADA<br>CANADA<br>CANADA<br>CANADA<br>CANADA<br>CANADA<br>CANADA<br>CANADA<br>CANADA<br>CANADA<br>CANADA<br>CANADA<br>CANADA<br>CANADA<br>CANADA<br>CANADA<br>CANADA<br>CANADA<br>CANADA<br>CANADA<br>CANADA<br>CANADA<br>CANADA<br>CANADA<br>CANADA<br>CANADA<br>CANADA<br>CANADA<br>CANADA<br>CANADA<br>CANADA<br>CANADA<br>CANADA<br>CANADA<br>CANADA<br>CANADA<br>CANADA<br>CANADA<br>CANADA<br>CANADA<br>CANADA<br>CANADA<br>CANADA<br>CANADA<br>CANADA<br>CANADA<br>CANADA<br>CANADA<br>CANADA<br>CANADA<br>CANADA<br>CANADA<br>CANADA<br>CANADA<br>CANADA<br>CANADA<br>CANADA<br>CANADA<br>CANADA<br>CANADA<br>CANADA<br>CANADA<br>CANADA<br>CANADA<br>CANADA<br>CANADA<br>CANADA<br>CANADA<br>CANADA<br>CANADA<br>CANADA<br>CANADA<br>CANADA<br>CANADA<br>CANADA<br>CANADA<br>CANADA<br>CANADA<br>CANADA<br>CANADA<br>CANADA<br>CANADA<br>CANADA<br>CANADA<br>CANADA<br>CANADA<br>CANADA<br>CANADA<br>CANADA<br>CANADA<br>CANADA<br>CANADA<br>CANADA<br>CANADA<br>CANADA<br>CANADA<br>CANADA<br>CANADA<br>CANADA<br>CANADA<br>CANADA<br>CANADA<br>CANADA<br>CANADA<br>CANADA<br>CANADA<br>CANADA<br>CANADA<br>CANADA<br>CANADA<br>CANADA<br>CANADA<br>CANADA<br>CANADA<br>CANADA<br>CANADA<br>CANADA<br>CANADA<br>CANADA<br>CANADA<br>CANADA<br>CANADA<br>CANADA<br>CANADA<br>CANADA<br>CANADA<br>CANADA<br>CANADA<br>CANADA<br>CANADA<br>CANADA<br>CANADA<br>CANADA<br>CANADA<br>CANADA<br>CANADA<br>CANADA<br>CANADA<br>CANADA<br>CANADA<br>CANADA<br>CANADA<br>CANADA<br>CANADA<br>CANADA<br>CANADA<br>CANADA<br>CANADA<br>CANADA<br>CANADA<br>CANADA<br>CANADA<br>CANADA<br>CANADA<br>CANADA<br>CANADA<br>CANADA<br>CANADA<br>CANADA<br>CANADA<br>CANADA<br>CANADA<br>CANADA<br>CANADA<br>CANADA<br>CANADA<br>CANADA<br>CANADA<br>CANADA<br>CANADA<br>CANADA<br>CANADA<br>CANADA<br>CANADA<br>CANADA<br>CANADA<br>CANADA<br>CANADA<br>CANADA<br>CANADA<br>CANADA<br>CANADA<br>CANADA | SCALE: (IN C.A.D. 1:1)          | SHEET 1 OF                           | 2     |  |
|  |                           |                                                                                                                                                                                                                                                                                                                                                                                                                                                                                                                                                                                                                                                                                                                                                                                                                                                                                                                                                                                                                                                                                                                                                                                                                                                                                                                                                                                                                                                                                                                                                                                                                                                                                                                                                                                                                                                                                                                                                                                                                                                                                                                                                                                                                                                                                                                                                                                                                                                                                                                                                                                                                                                                                                                                                                                                                                                                                                                                                                                                                                      | DRAWING NUMBER: 629-13W6640-2N2 |                                      | ISSUE |  |
|  | TION TO QUALITY & SERVICE |                                                                                                                                                                                                                                                                                                                                                                                                                                                                                                                                                                                                                                                                                                                                                                                                                                                                                                                                                                                                                                                                                                                                                                                                                                                                                                                                                                                                                                                                                                                                                                                                                                                                                                                                                                                                                                                                                                                                                                                                                                                                                                                                                                                                                                                                                                                                                                                                                                                                                                                                                                                                                                                                                                                                                                                                                                                                                                                                                                                                                                      | PART NUMBER: 629-13W            | 6640-2N2                             | 1     |  |