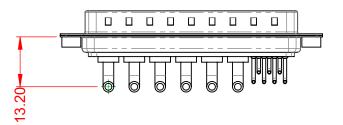

-55°C ~ 125°C

1000V AC rms

|  |                           |                                                                                                                                                                                                                                                                                                                                                                                                                                                                                                                                                                                                                                                                                                                                                                                                                                                                                                                                                                                                                                                                                                                                                                                                                                                                                                                                                                                                                                                                                                                                                                                                                                                                                                                                                                                                                                                                                                                                                                                                                                                                                                                                                                                                                                                                                                                                                                                                                                                                                                                                                                                                                                                                                                                                                                                                                                                                                                                                                                                                                                      |                                 | SW REFERENCE NO.: 629 COMBO ASSEMBLY |       |  |
|--|---------------------------|--------------------------------------------------------------------------------------------------------------------------------------------------------------------------------------------------------------------------------------------------------------------------------------------------------------------------------------------------------------------------------------------------------------------------------------------------------------------------------------------------------------------------------------------------------------------------------------------------------------------------------------------------------------------------------------------------------------------------------------------------------------------------------------------------------------------------------------------------------------------------------------------------------------------------------------------------------------------------------------------------------------------------------------------------------------------------------------------------------------------------------------------------------------------------------------------------------------------------------------------------------------------------------------------------------------------------------------------------------------------------------------------------------------------------------------------------------------------------------------------------------------------------------------------------------------------------------------------------------------------------------------------------------------------------------------------------------------------------------------------------------------------------------------------------------------------------------------------------------------------------------------------------------------------------------------------------------------------------------------------------------------------------------------------------------------------------------------------------------------------------------------------------------------------------------------------------------------------------------------------------------------------------------------------------------------------------------------------------------------------------------------------------------------------------------------------------------------------------------------------------------------------------------------------------------------------------------------------------------------------------------------------------------------------------------------------------------------------------------------------------------------------------------------------------------------------------------------------------------------------------------------------------------------------------------------------------------------------------------------------------------------------------------------|---------------------------------|--------------------------------------|-------|--|
|  | COMBINATION D-SUB         |                                                                                                                                                                                                                                                                                                                                                                                                                                                                                                                                                                                                                                                                                                                                                                                                                                                                                                                                                                                                                                                                                                                                                                                                                                                                                                                                                                                                                                                                                                                                                                                                                                                                                                                                                                                                                                                                                                                                                                                                                                                                                                                                                                                                                                                                                                                                                                                                                                                                                                                                                                                                                                                                                                                                                                                                                                                                                                                                                                                                                                      | DRAWN: C.B                      | DATE: JAN. 01/20                     | 19    |  |
|  |                           |                                                                                                                                                                                                                                                                                                                                                                                                                                                                                                                                                                                                                                                                                                                                                                                                                                                                                                                                                                                                                                                                                                                                                                                                                                                                                                                                                                                                                                                                                                                                                                                                                                                                                                                                                                                                                                                                                                                                                                                                                                                                                                                                                                                                                                                                                                                                                                                                                                                                                                                                                                                                                                                                                                                                                                                                                                                                                                                                                                                                                                      | CHECKED:                        | DATE:                                |       |  |
|  | EDAC INC                  | TORONTO, ONTARIO<br>CANADA<br>CANADA<br>CANADA<br>CANADA<br>CANADA<br>CANADA<br>CANADA<br>CANADA<br>CANADA<br>CANADA<br>CANADA<br>CANADA<br>CANADA<br>CANADA<br>CANADA<br>CANADA<br>CANADA<br>CANADA<br>CANADA<br>CANADA<br>CANADA<br>CANADA<br>CANADA<br>CANADA<br>CANADA<br>CANADA<br>CANADA<br>CANADA<br>CANADA<br>CANADA<br>CANADA<br>CANADA<br>CANADA<br>CANADA<br>CANADA<br>CANADA<br>CANADA<br>CANADA<br>CANADA<br>CANADA<br>CANADA<br>CANADA<br>CANADA<br>CANADA<br>CANADA<br>CANADA<br>CANADA<br>CANADA<br>CANADA<br>CANADA<br>CANADA<br>CANADA<br>CANADA<br>CANADA<br>CANADA<br>CANADA<br>CANADA<br>CANADA<br>CANADA<br>CANADA<br>CANADA<br>CANADA<br>CANADA<br>CANADA<br>CANADA<br>CANADA<br>CANADA<br>CANADA<br>CANADA<br>CANADA<br>CANADA<br>CANADA<br>CANADA<br>CANADA<br>CANADA<br>CANADA<br>CANADA<br>CANADA<br>CANADA<br>CANADA<br>CANADA<br>CANADA<br>CANADA<br>CANADA<br>CANADA<br>CANADA<br>CANADA<br>CANADA<br>CANADA<br>CANADA<br>CANADA<br>CANADA<br>CANADA<br>CANADA<br>CANADA<br>CANADA<br>CANADA<br>CANADA<br>CANADA<br>CANADA<br>CANADA<br>CANADA<br>CANADA<br>CANADA<br>CANADA<br>CANADA<br>CANADA<br>CANADA<br>CANADA<br>CANADA<br>CANADA<br>CANADA<br>CANADA<br>CANADA<br>CANADA<br>CANADA<br>CANADA<br>CANADA<br>CANADA<br>CANADA<br>CANADA<br>CANADA<br>CANADA<br>CANADA<br>CANADA<br>CANADA<br>CANADA<br>CANADA<br>CANADA<br>CANADA<br>CANADA<br>CANADA<br>CANADA<br>CANADA<br>CANADA<br>CANADA<br>CANADA<br>CANADA<br>CANADA<br>CANADA<br>CANADA<br>CANADA<br>CANADA<br>CANADA<br>CANADA<br>CANADA<br>CANADA<br>CANADA<br>CANADA<br>CANADA<br>CANADA<br>CANADA<br>CANADA<br>CANADA<br>CANADA<br>CANADA<br>CANADA<br>CANADA<br>CANADA<br>CANADA<br>CANADA<br>CANADA<br>CANADA<br>CANADA<br>CANADA<br>CANADA<br>CANADA<br>CANADA<br>CANADA<br>CANADA<br>CANADA<br>CANADA<br>CANADA<br>CANADA<br>CANADA<br>CANADA<br>CANADA<br>CANADA<br>CANADA<br>CANADA<br>CANADA<br>CANADA<br>CANADA<br>CANADA<br>CANADA<br>CANADA<br>CANADA<br>CANADA<br>CANADA<br>CANADA<br>CANADA<br>CANADA<br>CANADA<br>CANADA<br>CANADA<br>CANADA<br>CANADA<br>CANADA<br>CANADA<br>CANADA<br>CANADA<br>CANADA<br>CANADA<br>CANADA<br>CANADA<br>CANADA<br>CANADA<br>CANADA<br>CANADA<br>CANADA<br>CANADA<br>CANADA<br>CANADA<br>CANADA<br>CANADA<br>CANADA<br>CANADA<br>CANADA<br>CANADA<br>CANADA<br>CANADA<br>CANADA<br>CANADA<br>CANADA<br>CANADA<br>CANADA<br>CANADA<br>CANADA<br>CANADA<br>CANADA<br>CANADA<br>CANADA<br>CANADA<br>CANADA<br>CANADA<br>CANADA<br>CANADA<br>CANADA<br>CANADA<br>CANADA<br>CANADA<br>CANADA<br>CANADA<br>CANADA<br>CANADA<br>CANADA<br>CANADA<br>CANADA<br>CANADA<br>CANADA<br>CANADA<br>CANADA<br>CANADA<br>CANADA<br>CANADA<br>CANADA<br>CANADA<br>CANADA<br>CANADA<br>CANADA<br>CANADA<br>CANADA<br>CANADA<br>CANADA<br>CANADA<br>CANADA<br>CANADA<br>CANADA<br>CANADA<br>CANADA<br>CANADA<br>CANADA<br>CANADA<br>CANADA<br>CANADA<br>CANADA<br>CANADA<br>CANADA<br>CANADA<br>CANADA<br>CANADA<br>CANADA<br>CANADA<br>CANADA<br>CANADA<br>CANADA<br>CANADA<br>CANADA<br>CANADA<br>CANADA | SCALE: (IN C.A.D. 1:1)          | SHEET 1 OF                           | 2     |  |
|  |                           |                                                                                                                                                                                                                                                                                                                                                                                                                                                                                                                                                                                                                                                                                                                                                                                                                                                                                                                                                                                                                                                                                                                                                                                                                                                                                                                                                                                                                                                                                                                                                                                                                                                                                                                                                                                                                                                                                                                                                                                                                                                                                                                                                                                                                                                                                                                                                                                                                                                                                                                                                                                                                                                                                                                                                                                                                                                                                                                                                                                                                                      | DRAWING NUMBER: 629-13W6640-2N2 |                                      | ISSUE |  |
|  | TION TO QUALITY & SERVICE |                                                                                                                                                                                                                                                                                                                                                                                                                                                                                                                                                                                                                                                                                                                                                                                                                                                                                                                                                                                                                                                                                                                                                                                                                                                                                                                                                                                                                                                                                                                                                                                                                                                                                                                                                                                                                                                                                                                                                                                                                                                                                                                                                                                                                                                                                                                                                                                                                                                                                                                                                                                                                                                                                                                                                                                                                                                                                                                                                                                                                                      | PART NUMBER: 629-13W            | 6640-2N2                             | 1     |  |