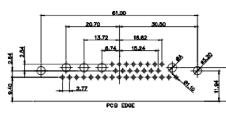

BASIS FOR THE<br>MANUFACTURE OR SALE OF APPARATUS<br>WITHOUT WRITTEN PERMISSION. | DRAWING NUMBER: 629          | -27W2250-2T6 | ISSUE            |     |
|  | YOUR CONNECTION TO QUALITY & SERVICE |                                                                                                                                      | PART NUMBER: 629-            | -27W2250-2T6 | 1                |     |





8W8 Female



PCB EDGE

17W2 Male/Female



THIS SERIES FULLY CONFORMS TO THE EUROPEAN UNION DIRECTIVES 2011/65/EU FOR RoHS COMPLIANCY. COMPLIANT



CURRENT RATING / ØA

10A / 2.2 20A / 3.3 30A / 3.7 40A / 4.2







11W1 Male/Female



THIS IS A C.A.D. GENERATED DRAWING TOLERANCE UNLESS OTHERWISE SPECIFIED DO NOT MAKE MANUAL REVISIONS TO MASTER.















13W3 Male





25W3 Male





2.77

24.77

23.36

PCB EDGE

PCB EDGE

31.75

32.00

15.50

2.77

21.9

36W4 Female



13W6 Male





30.50

2.77

22.16

20.78

20.7

13.72

PCB EDGE

13W6 Female

13W3 Female

.X ±0.25 .XX ±0.13 .XXX ±0.05

## 43W2 Female



17W5 Male













|                                                                                                   |                                      |                                                                                                                                                                                                                | i contra |            |       |
|---------------------------------------------------------------------------------------------------|--------------------------------------|-----------------------