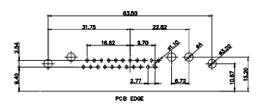

8W8 Female

PCB EDGE

17W2 Male/Female

THIS SERIES FULLY CONFORMS TO THE EUROPEAN UNION DIRECTIVES 2011/65/EU FOR RoHS COMPLIANCY. COMPLIANT

CURRENT RATING / ØA

10A / 2.2 20A / 3.3 30A / 3.7 40A / 4.2

11W1 Male/Female