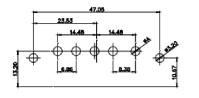

CONTACT CODE 40 POWER CONTACT FOOTPRINT - 13.20mm 40 IS STANDARD AS SHOWN ON SHEETS 3 & 4 CONTACT CODE 50 POWER CONTACT FOOTPRINT - 20.33mm

THIS SERIES FULLY CONFORMS TO THE EUROPEAN UNION DIRECTIVES 2011/65/EU FOR RoHS COMPLIANCY.

THIS IS A C.A.D. GENERATED DRAWING DO NOT MAKE MANUAL REVISIONS TO MASTER.

**ISSUE NUMBER** ORIGINAL

 $\overline{(1)}$ 

2W2 / 2WK2

3W3 / 3WK3

5W1 Male/Female

7W2 Male/Female

5W5 Male