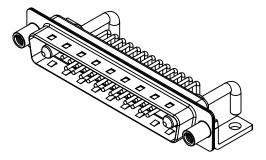

THIS IS A C.A.D. GENERATED DRAWING DO NOT MAKE MANUAL REVISIONS TO MASTER.

| Å |
|---|
|   |

(1)

## NOTES:

MATERIAL:

HOUSING: THERMOPLASTIC POLYESTER, UL94V-0 SHELL: STEEL, TIN PLATED CONTACT: COPPER ALLOY, GOLD FLASH PLATING

OPERATING TEMPERATURE: -55°C ~ 125°C

S GNAL CONTACT CURRENT RATING: 5A PER CONTACT S GNAL CONTACT RESISTANCE: 10mΩ MAX. SULATOR RESISTANCE: 5000MΩ min. DIELECTRIC WITHSTANDING VOLTAGE: 1000V AC rms

CONTACT CODE 40 POWER CONTACT FOOTPRINT - 13.20mm 40 IS STANDARD AS SHOWN ON SHEETS 3 & 4 CONTACT CODE 50 POWER CONTACT FOOTPRINT - 20.33mm

THIS SERIES FULLY CONFORMS TO THE EUROPEAN UNION DIRECTIVES 2011/65/EU FOR RoHS COMPLIANCY.