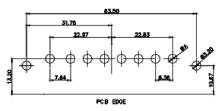

PCB EDGE

8W8 Male

PCB EDGE

PCB EDGE

27W2 Male/Female

21W4 Male/Female

PCB EDGE

21W1 Male/Female

8W8 Female

PCB EDGE

17W2 Male/Female

THIS SERIES FULLY CONFORMS TO THE EUROPEAN UNION DIRECTIVES 2011/65/EU FOR RoHS COMPLIANCY. COMPLIANT

CURRENT RATING / ØA

10A / 2.2 20A / 3.3 30A / 3.7 40A / 4.2

11W1 Male/Female