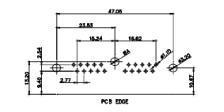

PCB EDGE

8W8 Male

PCB EDGE

PCB EDGE

27W2 Male/Female

21W4 Male/Female

PCB EDGE

21W1 Male/Female

8W8 Female

PCB EDGE

17W2 Male/Female

THIS SERIES FULLY CONFORMS TO THE EUROPEAN UNION DIRECTIVES 2011/65/EU FOR RoHS COMPLIANCY. COMPLIANT

CURRENT RATING / ØA

10A / 2.2 20A / 3.3 30A / 3.7 40A / 4.2

11W1 Male/Female