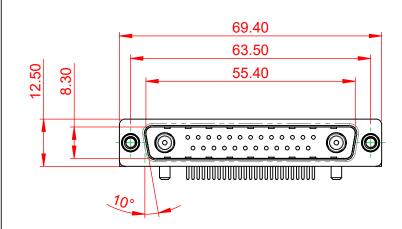

CONTACT CODE 40 POWER CONTACT FOOTPRINT - 13.20mm 40 IS STANDARD AS SHOWN ON SHEETS 3 & 4 CONTACT CODE 50 POWER CONTACT FOOTPRINT - 20.33mm

THIS SERIES FULLY CONFORMS TO THE EUROPEAN UNION DIRECTIVES 2011/65/EU FOR RoHS COMPLIANCY.