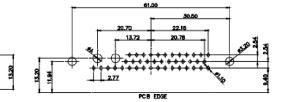

31.75

32.00

15.50

2.77

21.9

36W4 Female

13W6 Male

30.50

2.77

22.16

20.78

20.7

13.72

PCB EDGE

13W6 Female

13W3 Female