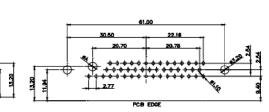

31.75

32.00

15.50

2.77

21.9

36W4 Female

13W6 Male

30.50

2.77

22.16

20.78

20.7

13.72

PCB EDGE

13W6 Female

13W3 Female