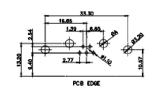

THIS IS A C.A.D. GENERATED DRAWING TOLERANCE UNLESS OTHERWISE SPECIFIED DO NOT MAKE MANUAL REVISIONS TO MASTER.

13W3 Male

25W3 Male

2.77

24.77

23.36

PCB EDGE

PCB EDGE

31.75

32.00

15.50

2.77

21.9

36W4 Female

13W6 Male

30.50