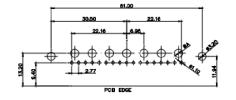

THIS IS A C.A.D. GENERATED DRAWING TOLERANCE UNLESS OTHERWISE SPECIFIED DO NOT MAKE MANUAL REVISIONS TO MASTER.

13W3 Male

25W3 Male

2.77

24.77

23.36

PCB EDGE

PCB EDGE

31.75

32.00

15.50

2.77

21.9

36W4 Female

13W6 Male

30.50

2.77

22.16

20.78

20.7

13.72

PCB EDGE

13W6 Female

13W3 Female