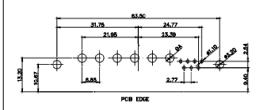

THIS IS A C.A.D. GENERATED DRAWING TOLERANCE UNLESS OTHERWISE SPECIFIED DO NOT MAKE MANUAL REVISIONS TO MASTER.

13W3 Male

25W3 Male

2.77

24.77

23.36

PCB EDGE

PCB EDGE

31.75

32.00

15.50

2.77

21.9

36W4 Female

13W6 Male

30.50