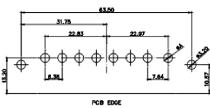

THIS IS A C.A.D. GENERATED DRAWING TOLERANCE UNLESS OTHERWISE SPECIFIED DO NOT MAKE MANUAL REVISIONS TO MASTER.

13W3 Male

25W3 Male

2.77

24.77

23.36

PCB EDGE

PCB EDGE

31.75

32.00

15.50

2.77

21.9

36W4 Female

13W6 Male

30.50

2.77

22.16

20.78

20.7

13.72

PCB EDGE

13W6 Female

13W3 Female