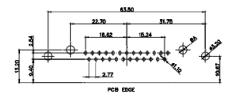

PCB EDGE

8W8 Male

PCB EDGE

PCB EDGE

27W2 Male/Female

21W4 Male/Female

PCB EDGE

21W1 Male/Female

8W8 Female

PCB EDGE

17W2 Male/Female

THIS SERIES FULLY CONFORMS TO THE EUROPEAN UNION DIRECTIVES 2011/65/EU FOR RoHS COMPLIANCY. COMPLIANT

CURRENT RATING / ØA

10A / 2.2 20A / 3.3 30A / 3.7 40A / 4.2

11W1 Male/Female