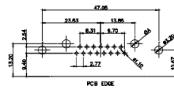

THIS IS A C.A.D. GENERATED DRAWING DO NOT MAKE MANUAL REVISIONS TO MASTER.

| Å |
|---|
|   |

(1)

## NOTES:

MATERIAL:

HOUSING: THERMOPLASTIC POLYESTER, UL94V-0 SHELL: STEEL, TIN PLATED CONTACT: COPPER ALLOY, GOLD FLASH PLATING

OPERATING TEMPERATURE: -55°C ~ 125°C

S GNAL CONTACT CURRENT RATING: 5A PER CONTACT S GNAL CONTACT RESISTANCE: 10mΩ MAX. SULATOR RESISTANCE: 5000MΩ min. DIELECTRIC WITHSTANDING VOLTAGE: 1000V AC rms

CONTACT CODE 40 POWER CONTACT FOOTPRINT - 13.20mm 40 IS STANDARD AS SHOWN ON SHEETS 3 & 4 CONTACT CODE 50 POWER CONTACT FOOTPRINT - 20.33mm

THIS SERIES FULLY CONFORMS TO THE EUROPEAN UNION DIRECTIVES 2011/65/EU FOR RoHS COMPLIANCY.