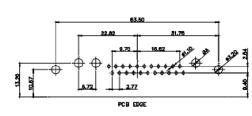

CONTACT CODE 40 POWER CONTACT FOOTPRINT - 13.20mm 40 IS STANDARD AS SHOWN ON SHEETS 3 & 4 CONTACT CODE 50 POWER CONTACT FOOTPRINT - 20.33mm

THIS SERIES FULLY CONFORMS TO THE EUROPEAN UNION DIRECTIVES 2011/65/EU FOR RoHS COMPLIANCY.