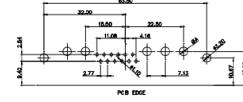

THIS IS A C.A.D. GENERATED DRAWING TOLERANCE UNLESS OTHERWISE SPECIFIED DO NOT MAKE MANUAL REVISIONS TO MASTER.

13W3 Male

25W3 Male

2.77

24.77

23.36

PCB EDGE

PCB EDGE

31.75

32.00

15.50

2.77

21.9

36W4 Female

13W6 Male

30.50