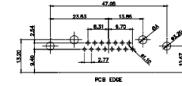

THIS IS A C.A.D. GENERATED DRAWING TOLERANCE UNLESS OTHERWISE SPECIFIED DO NOT MAKE MANUAL REVISIONS TO MASTER.

13W3 Male

25W3 Male

2.77

24.77

23.36

PCB EDGE

PCB EDGE

31.75

32.00

15.50

2.77

21.9

36W4 Female

13W6 Male

30.50

2.77

22.16

20.78

20.7

13.72

PCB EDGE

13W6 Female

13W3 Female

.X ±0.25 .XX ±0.13 .XXX ±0.05