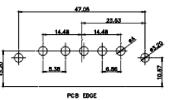

THIS IS A C.A.D. GENERATED DRAWING TOLERANCE UNLESS OTHERWISE SPECIFIED DO NOT MAKE MANUAL REVISIONS TO MASTER.

13W3 Male

25W3 Male

2.77

24.77

23.36

PCB EDGE

PCB EDGE

31.75

32.00

15.50

2.77

21.9

36W4 Female

13W6 Male

30.50

2.77

22.16

20.78

20.7

13.72

PCB EDGE

13W6 Female

13W3 Female