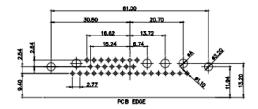

31.75

32.00

15.50

2.77

21.9

36W4 Female

13W6 Male

30.50

2.77

22.16

20.78

20.7

13.72

PCB EDGE

13W6 Female

13W3 Female