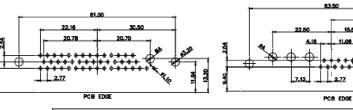

31.75

32.00

15.50

2.77

21.9

36W4 Female

13W6 Male

30.50

2.77

22.16

20.78

20.7

13.72

PCB EDGE

13W6 Female

13W3 Female