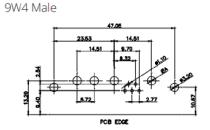

CONTACT CODE 40 POWER CONTACT FOOTPRINT - 13.20mm 40 IS STANDARD AS SHOWN ON SHEETS 3 & 4 CONTACT CODE 50 POWER CONTACT FOOTPRINT - 20.33mm

THIS SERIES FULLY CONFORMS TO THE EUROPEAN UNION DIRECTIVES 2011/65/EU FOR RoHS COMPLIANCY.