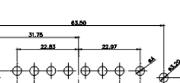

PCB EDGE

8W8 Male

PCB EDGE

PCB EDGE

27W2 Male/Female

21W4 Male/Female

PCB EDGE

21W1 Male/Female

|  |                                      | SW REFERENCE NO.: 629 COMBO ASSEMBLY                                                                                                 |                              |              |                  |     |
|--|--------------------------------------|--------------------------------------------------------------------------------------------------------------------------------------|------------------------------|--------------|------------------|-----|
|  | COMBINATION D-SUB                    |                                                                                                                                      | COMBINATION D-SUB DRAWN: C.B |              | DATE: JAN. 01/20 | )19 |
|  |                                      |                                                                                                                                      | CHECKED:                     | DATE:        | DATE:            |     |
|  | EDAC INC                             | THESE DRAWINGS AND SPECIFICATIONS<br>ARE THE PROPERTY OF EDAC INC. AND                                                               | SCALE: N.T.S                 | SHEET 3 OF   | 4                |     |
|  | TORONTO, ONTARIO<br>CANADA           | SHALL NOT BE REPRODUCED OR COPIED<br>OR USED AS THE BASIS FOR THE<br>MANUFACTURE OR SALE OF APPARATUS<br>WITHOUT WRITTEN PERMISSION. | DRAWING NUMBER: 629          | -27W2250-2T6 | ISSUE            |     |
|  | YOUR CONNECTION TO QUALITY & SERVICE |                                                                                                                                      | PART NUMBER: 629-            | -27W2250-2T6 | 1                |     |