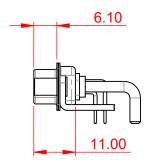

CONTACT CODE 40 POWER CONTACT FOOTPRINT - 13.20mm 40 IS STANDARD AS SHOWN ON SHEETS 3 & 4 CONTACT CODE 50 POWER CONTACT FOOTPRINT - 20.33mm

THIS SERIES FULLY CONFORMS TO THE EUROPEAN UNION DIRECTIVES 2011/65/EU FOR RoHS COMPLIANCY.