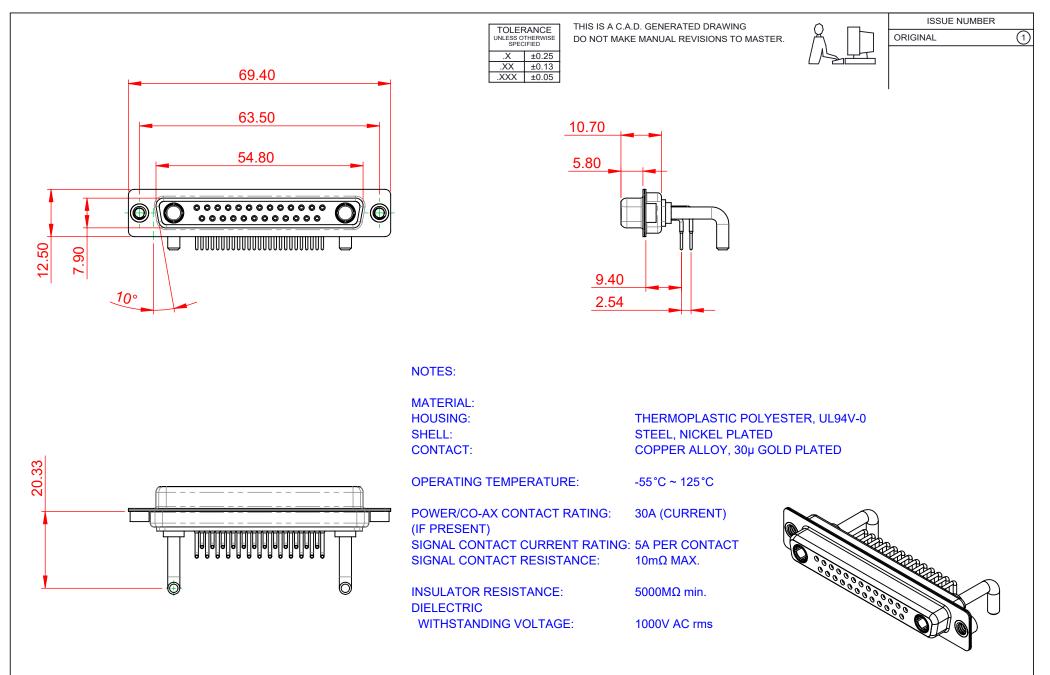

| COMBINATION D-SUB                      |                                                                                                                                                                                                                | SW REFERENCE NO.: 630 COMBO ASSEMBLY |                  |       |
|----------------------------------------|----------------------------------------------------------------------------------------------------------------------------------------------------------------------------------------------------------------|--------------------------------------|------------------|-------|
|                                        |                                                                                                                                                                                                                | DRAWN: C.B                           | DATE: JAN. 01/20 | 19    |
|                                        |                                                                                                                                                                                                                | CHECKED:                             | DATE:            |       |
| EDAC INC<br>TORONTO, ONTARIO<br>CANADA | THESE DRAWINGS AND SPECIFICATIONS<br>ARE THE PROPERTY OF EDAC INC.,AND<br>SHALL NOT BE REPRODUCED,OR COPIED<br>OR USED AS THE BASIS FOR THE<br>MANUFACTURE OR SALE OF APPARATUS<br>WITHOUT WRITTEN PERMISSION. | SCALE: (IN C.A.D. 1:1)               | SHEET 1 OF       | 2     |
|                                        |                                                                                                                                                                                                                | DRAWING NUMBER: 630-27W2650-3NA      |                  | ISSUE |
| YOUR CONNECTION TO QUALITY & SERVICE   |                                                                                                                                                                                                                | PART NUMBER: 630-27W                 | 2650-3NA         | 1     |