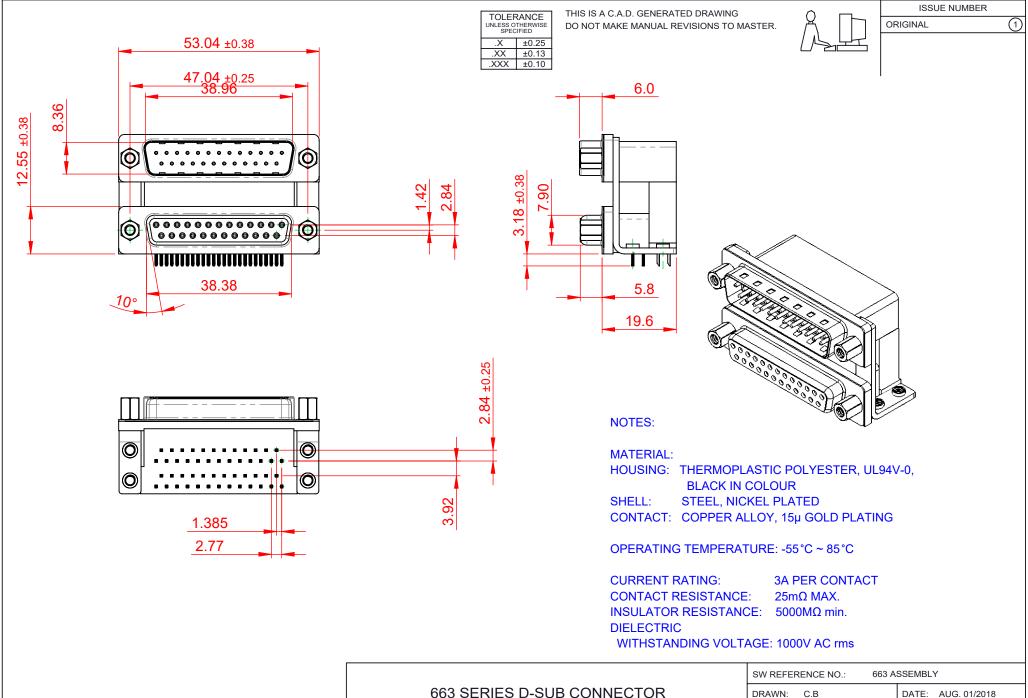

THIS SERIES FULLY CONFORMS TO THE EUROPEAN UNION DIRECTIVES 2011/65/EU FOR RoHS COMPLIANCY.

EDAC INC TORONTO, ONTARIO CANADA

THESE DRAWINGS AND SPECIFICATIONS ARE THE PROPERTY OF EDAC INC..AND SHALL NOT BE REPRODUCED, OR COPIED OR USED AS THE BASIS FOR THE MANUFACTURE OR SALE OF APPARATUS WITHOUT WRITTEN PERMISSION.

|  | SW REFERENCE NO 003 ASSEMBLY    |       |      |       |     |
|--|---------------------------------|-------|------|-------|-----|
|  | DRAWN: C.B                      | DATE: | AUG. | 01/20 | 018 |
|  | CHECKED:                        | DATE: |      |       |     |
|  | SCALE: (IN C.A.D. 1:1)          | SHEET | 1    | OF    | 1   |
|  | DRAWING NUMBER: 663-025-364-056 |       |      | ISSUE |     |

663-025-364-056

PART NUMBER: