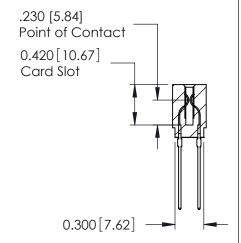

THIS IS A C.A.D. GENERATED DRAWING DO NOT MAKE MANUAL REVISIONS TO MASTER.

ISSUE NUMBER

ORIGINAL

Contact Information
541-Wire Wrap, Regular Point - Tail LG.=.750(19.05)
.100" (2.54mm) Contact Spacing x .200" (5.08mm) Row Spacing