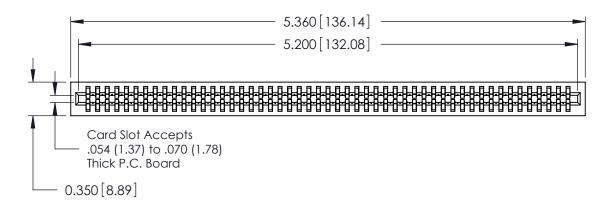

725 Series Ultra-Mate Card Edge Connector - Press Fit

Part Number: 725-102-541-201

YOUR CONNECTION TO QUALITY & SERVICE

**EDAC INC** TORONTO, ONTARIO CANADA

THESE DRAWINGS AND SPECIFICATIONS ARE THE PROPERTY OF EDAC INC., AND SHALL NOT BE REPRODUCED, OR COPIED OR USED AS THE BASIS FOR THE MANUFACTURE OR SALE OF APPARATUS WITHOUT WRITTEN PERMISSION.