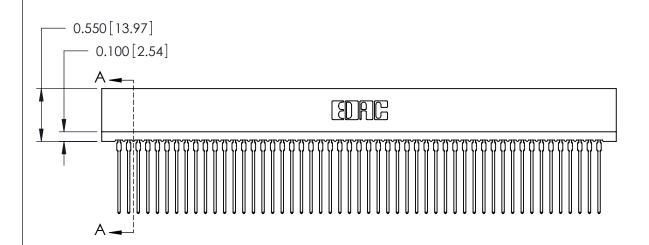

THIS IS A C.A.D. GENERATED DRAWING DO NOT MAKE MANUAL REVISIONS TO MASTER.

ISSUE NUMBER

ORIGINAL

Contact Information
541-Wire Wrap, Regular Point - Tail LG.=.750(19.05)
.100" (2.54mm) Contact Spacing x .200" (5.08mm) Row Spacing