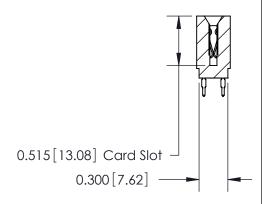

THIS IS A C.A.D. GENERATED DRAWING DO NOT MAKE MANUAL REVISIONS TO MASTER.

ISSUE NUMBER

ORIGINAL

Contact Information
560-Make Before Break (MBB) - Tail LG.=.190(4.83)
.100" (2.54mm) Contact Spacing x .200" (5.08mm) Row Spacing