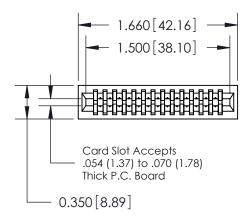

| 745 Series Ultra-Mate Card Edge Connector - Press Fit |                                                                                                                                                                                                 | ACAD REFERENCE NO. |       | 745-ENG MASTER  |       |
|-------------------------------------------------------|-------------------------------------------------------------------------------------------------------------------------------------------------------------------------------------------------|--------------------|-------|-----------------|-------|
|                                                       |                                                                                                                                                                                                 | DRAWN:             | J.LEE | DATE: MAY 04/09 |       |
| Part Number: 745-028-560-201                          |                                                                                                                                                                                                 | CHECKED:           |       | DATE:           |       |
| EDAC INC TORONTO, ONTARIO                             | THESE DRAWINGS AND SPECIFICATIONS ARE THE PROPERTY OF EDAC INC.,AND SHALL NOT BE REPRODUCED,OR COPIED OR USED AS THE BASIS FOR THE MANUFACTURE OR SALE OF APPARATUS WITHOUT WRITTEN PERMISSION. | SCALE:             |       | SHEET 1         | OF 2  |
|                                                       |                                                                                                                                                                                                 | DRAWING NUMBER     |       |                 | ISSUE |
| CANADA                                                |                                                                                                                                                                                                 | 745-ENG MASTER     |       | 1               |       |