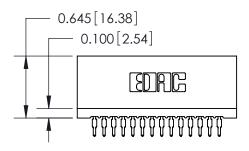

THIS IS A C.A.D. GENERATED DRAWING DO NOT MAKE MANUAL REVISIONS TO MASTER.

ISSUE NUMBER

ORIGINAL

Contact Information
560-Make Before Break (MBB) - Tail LG.=.190(4.83)
.100" (2.54mm) Contact Spacing x .200" (5.08mm) Row Spacing