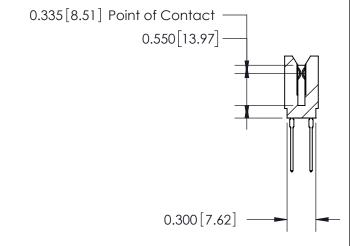

THIS IS A C.A.D. GENERATED DRAWING DO NOT MAKE MANUAL REVISIONS TO MASTER.

ISSUE NUMBER

ORIGINAL

Contact Information
545-Wire Wrap, High Point - Tail LG.=.560(14.22)
.100" (2.54mm) Contact Spacing x .200" (5.08mm) Row Spacing

DATE: MAY 04/09

SHEET 1 OF 2

**ISSUE** 

DATE:

745 Series Ultra-Mate Card Edge Connector - Press Fit
Part Number: 745-044-545-206

EDAC INC
TORONTO, ONTARIO
CANADA
YOUR CONNECTION TO QUALITY & SERVICE

TORONTO ON TORONTO ON THE MANUFACTURE OR SALE OF APPARATUS WITHOUT WRITTEN PERMISSION.