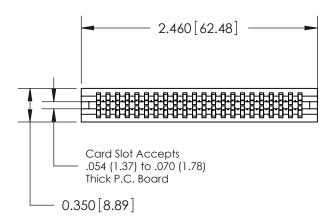

THIS IS A C.A.D. GENERATED DRAWING DO NOT MAKE MANUAL REVISIONS TO MASTER.

ISSUE NUMBER

ORIGINAL

Contact Information
545-Wire Wrap, High Point - Tail LG.=.560(14.22)
.100" (2.54mm) Contact Spacing x .200" (5.08mm) Row Spacing

DATE: MAY 04/09

SHEET 1 OF 2

**ISSUE** 

DATE:

745 Series Ultra-Mate Card Edge Connector - Press Fit
Part Number: 745-044-545-206

EDAC INC
TORONTO, ONTARIO
CANADA
YOUR CONNECTION TO QUALITY & SERVICE

TORONTO ON TORONTO ON THE MANUFACTURE OR SALE OF APPARATUS WITHOUT WRITTEN PERMISSION.