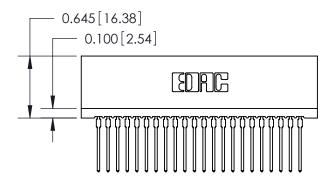

THIS IS A C.A.D. GENERATED DRAWING DO NOT MAKE MANUAL REVISIONS TO MASTER.

ISSUE NUMBER

ORIGINAL

Contact Information
545-Wire Wrap, High Point - Tail LG.=.560(14.22)
.100" (2.54mm) Contact Spacing x .200" (5.08mm) Row Spacing

DATE: MAY 04/09

SHEET 1 OF 2

**ISSUE** 

DATE:

745 Series Ultra-Mate Card Edge Connector - Press Fit
Part Number: 745-044-545-206

EDAC INC
TORONTO, ONTARIO
CANADA
YOUR CONNECTION TO QUALITY & SERVICE

TORONTO ON TORONTO ON THE MANUFACTURE OR SALE OF APPARATUS WITHOUT WRITTEN PERMISSION.