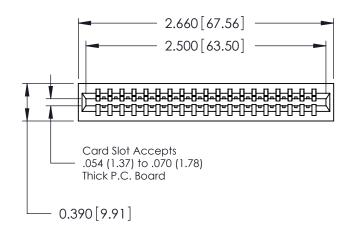

ORIGINAL

746-ENG MASTER

DATE: AUG 20/09

SHEET 1 OF 1

**ISSUE** 

DATE:

Contact Information
520-P.C. Tail, Regular Point - Tail LG.=.175(4.45)
.125" (3.18mm) Contact Spacing x .250" (6.35mm) Row Spacing

746-ENG MASTER