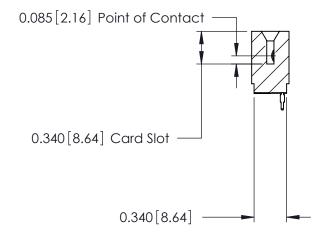

ORIGINAL

746-ENG MASTER

DATE: AUG 20/09

SHEET 1 OF 1

**ISSUE** 

DATE:

Contact Information
520-P.C. Tail, Regular Point - Tail LG.=.175(4.45)
.125" (3.18mm) Contact Spacing x .250" (6.35mm) Row Spacing

746-ENG MASTER