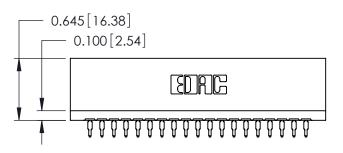

ORIGINAL

746-ENG MASTER

DATE: AUG 20/09

SHEET 1 OF 1

**ISSUE** 

DATE:

Contact Information
520-P.C. Tail, Regular Point - Tail LG.=.175(4.45)
.125" (3.18mm) Contact Spacing x .250" (6.35mm) Row Spacing

746-ENG MASTER