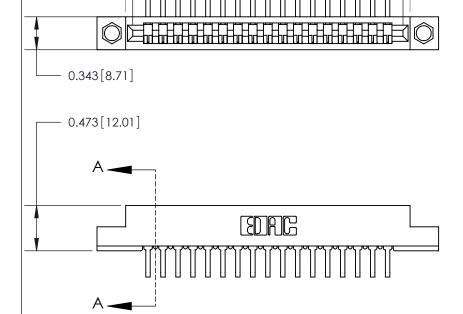

## **Contact Detail**

90 Degree Bend (Code 545 Contacts)

.156 [3.96] Contact Spacing x .200 [5.08] Row Spacing

2.962 [75.23]

SECTION A-A .095 [2.41] Point of Contact (Measured from bottom of Card Slot) Card Slot Accepts .054 [1.37] to .070 [1.78] Thick P.C. Board

**See Accompanying Page for:** 

**Contact Bend Details** 

807/857 Series High Temp Card Edge Connector Part Number: 807-017-558-108

YOUR CONNECTION TO QUALITY & SERVICE

| ACAD REFERENCE NO. 807 ENG MASTER |                  |
|-----------------------------------|------------------|
| DRAWN: J.LEE                      | DATE: AUG. 11/09 |
| CHECKED:                          | DATE:            |
| SCALE: NTS                        | SHEET 1 OF 2     |
| DRAWING NUMBER                    | ISSUE            |