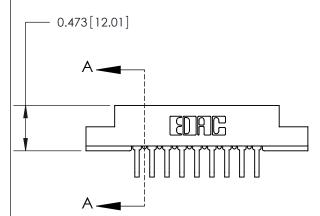

807/857 Series High Temp Card Edge Connector Part Number: 807-018-558-202

YOUR CONNECTION TO QUALITY & SERVICE

DATE: AUG. 11/09 J.LEE NTS SHEET 1 OF 2 807 Assembly

SECTIONATA