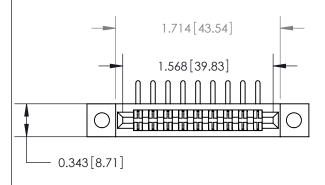

## **Contact Detail**

90 Degree Bend (Code 522 and 540 Contacts)

.156 [3.96] Contact Spacing x .200 [5.08] Row Spacing

**See Accompanying Page for:** 

**Contact Bend Details** 

| .095 [2.41] Point of Contact<br>(Measured from bottom of Card Slot) — |  |
|-----------------------------------------------------------------------|--|
|                                                                       |  |
| Card Slot Accepts .054 [1.37]<br>to .070 [1.78] Thick P.C. Board      |  |