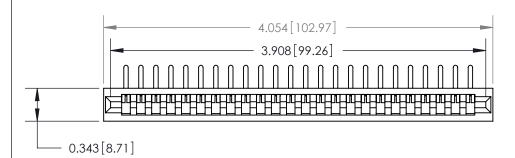

**Mounting Option** 

No Mounting Lugs

## **Contact Detail**

90 Degree Bend (Code 527 Contacts)

.156 [3.96] Contact Spacing x .200 [5.08] Row Spacing







**SECTION A-A** 

.095 [2.41] Point of Contact (Measured from bottom of Card Slot)



**See Accompanying Page for:** 

**Contact Bend Details** 

807/857 Series High Temp Card Edge Connector Part Number: 807-024-459-101

YOUR CONNECTION TO QUALITY & SERVICE

| ACAD REFERENCE NO | . 807 ENG MASTER |
|-------------------|------------------|
| DRAWN: J.LEE      | DATE: AUG. 11/09 |
| CHECKED:          | DATE:            |
| SCALE: NTS        | SHEET 1 OF 2     |
| DRAWING NUMBER    | ISSUE            |
| 807 Assembly      | 1                |