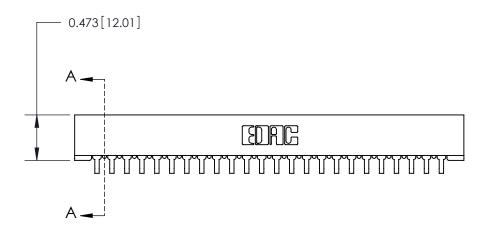

## **Contact Detail**

90 Degree Bend (Code 527 Contacts)

.156 [3.96] Contact Spacing x .200 [5.08] Row Spacing

**SECTION A-A** 

.095 [2.41] Point of Contact (Measured from bottom of Card Slot)

**See Accompanying Page for:** 