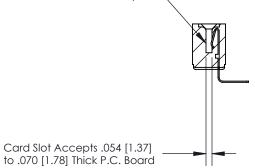

## **Contact Detail**

90 Degree Bend (Code 527 Contacts)

.156 [3.96] Contact Spacing x .200 [5.08] Row Spacing

**SECTION A-A** 

.095 [2.41] Point of Contact (Measured from bottom of Card Slot)

**See Accompanying Page for:** 