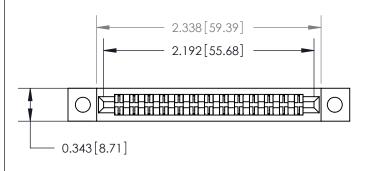

Card Slot Accepts .054 [1.37] to .070 [1.78] Thick P.C. Board

**See Accompanying Page for:** 

**Contact Bend Details** 

807/857 Series High Temp Card Edge Connector Part Number: 807-026-420-202

YOUR CONNECTION TO QUALITY & SERVICE