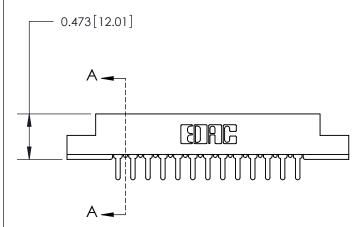

## **Contact Detail**

PC Tail .046x.013(1.17x0.33) - Tail LG=.213(5.41)

.156 [3.96] Contact Spacing x .200 [5.08] Row Spacing

.095 [2.41] Point of Contact (Measured from bottom of Card Slot)

**SECTION A-A** 