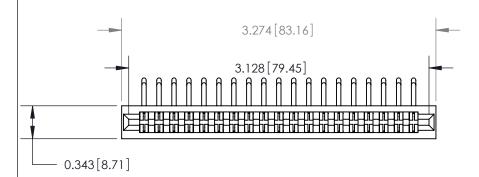

**See Accompanying Page for:** 

**Contact Bend Details** 

807/857 Series High Temp Card Edge Connector Part Number: 807-038-559-201

YOUR CONNECTION TO QUALITY & SERVICE

| ACAD REFERENCE NO. 807 ENG MASTER |                  |
|-----------------------------------|------------------|
| DRAWN: J.LEE                      | DATE: AUG. 11/09 |
| CHECKED:                          | DATE:            |
| SCALE: NTS                        | SHEET 1 OF 2     |
| DRAWING NUMBER                    | ISSUE            |