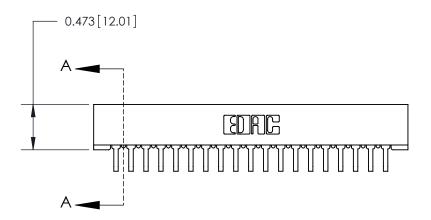

## **Contact Detail**

90 Degree Bend (Code 522 and 540 Contacts)

.156 [3.96] Contact Spacing x .200 [5.08] Row Spacing

SECTION A-A .095 [2.41] Point of Contact (Measured from bottom of Card Slot) Card Slot Accepts .054 [1.37] to .070 [1.78] Thick P.C. Board