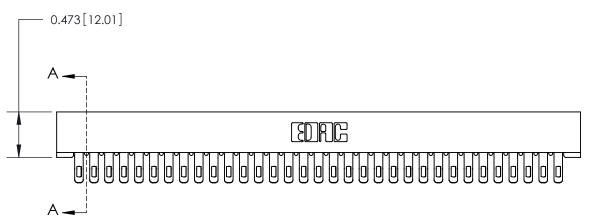

## **SECTION A-A**

.095 [2.41] Point of Contact (Measured from bottom of Card Slot)

Card Slot Accepts .054 [1.37] to .070 [1.78] Thick P.C. Board

**See Accompanying Page for:** 

**Contact Bend Details** 

807/857 Series High Temp Card Edge Connector Part Number: 807-066-455-201