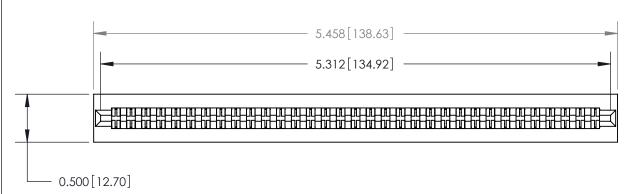

**Mounting Option** No Mounting Lugs

**Contact Detail** 

Extender Board Bend (Code 500 Contacts)

.156 [3.96] Contact Spacing x .200 [5.08] Row Spacing