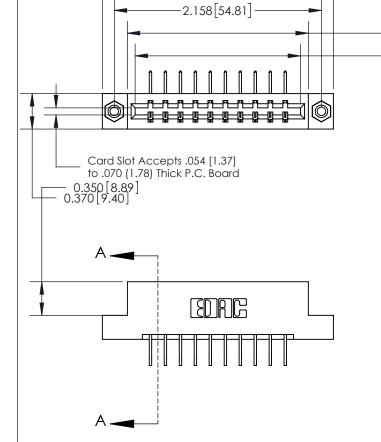

ORIGINAL

**See Accompanying Page for: Bend Detail** 

**Mounting Options** 

SECTION A-A 0.388 [9.86] Card Slot .160 [4.06] Point of Contact-

833 Series High Temp Card Edge Connector Part Number: 833-010-558-108

YOUR CONNECTION TO QUALITY & SERVICE

1.885 [47.88]

1.724 [43.79]

**EDAC INC** TORONTO, ONTARIO CANADA

THESE DRAWINGS AND SPECIFICATIONS ARE THE PROPERTY OF EDAC INC.,AND SHALL NOT BE REPRODUCED, OR COPIED OR USED AS THE BASIS FOR THE MANUFACTURE OR SALE OF APPARATUS WITHOUT WRITTEN PERMISSION.