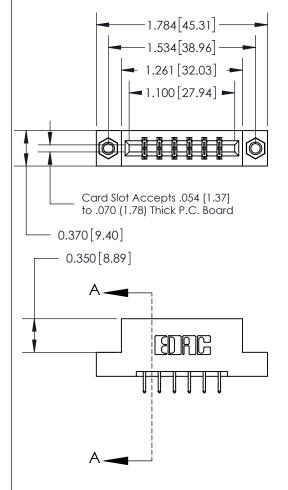

## **Contact Detail**

556-Extender Board Bend (Code 520 Contacts)

.156 [3.96] Contact Spacing x .200 [5.08] Row Spacing

**See Accompanying Page for:** 

- **Bend Detail**
- **Mounting Options**

THIS IS A C.A.D. GENERATED DRAWING DO NOT MAKE MANUAL REVISIONS TO MASTER.

ISSUE NUMBER ORIGINAL

|                               | SECTION A-A               |
|-------------------------------|---------------------------|
|                               | 0.388 [9.86]<br>Card Slot |
| .160 [4.06] Point of Contact— |                           |
|                               |                           |
|                               |                           |
|                               |                           |