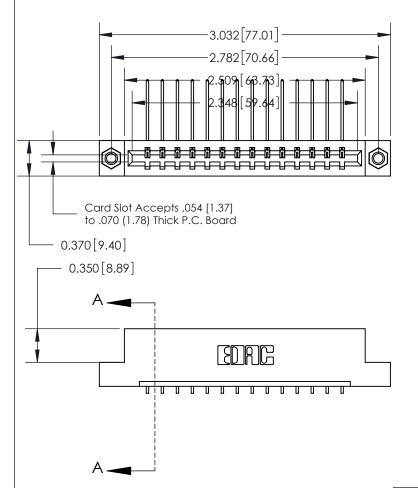

## 833 Series High Temp Card Edge Connector Part Number: 833-014-559-107

**Bend Detail Mounting Options** 

YOUR CONNECTION TO QUALITY & SERVICE

**EDAC INC** TORONTO, ONTARIO CANADA

THESE DRAWINGS AND SPECIFICATIONS ARE THE PROPERTY OF EDAC INC.,AND SHALL NOT BE REPRODUCED, OR COPIED OR USED AS THE BASIS FOR THE MANUFACTURE OR SALE OF APPARATUS WITHOUT WRITTEN PERMISSION.

| ACAD REFERENCE NO. | 833 ENG MASTER   |  |  |
|--------------------|------------------|--|--|
| DRAWN: J.LEE       | DATE: OCT. 14/09 |  |  |
| CHECKED:           | DATE:            |  |  |
| SCALE: NTS         | SHEET 1 OF 3     |  |  |
| DRAWING NUMBER     | ISSUE            |  |  |
| 833 Assembly       | 1                |  |  |