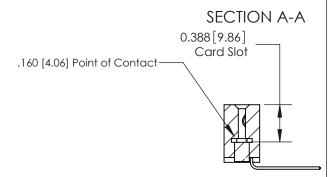

## 833 Series High Temp Card Edge Connector Part Number: 833-014-559-107

**Bend Detail Mounting Options** 

YOUR CONNECTION TO QUALITY & SERVICE

**EDAC INC** TORONTO, ONTARIO CANADA

THESE DRAWINGS AND SPECIFICATIONS ARE THE PROPERTY OF EDAC INC.,AND SHALL NOT BE REPRODUCED, OR COPIED OR USED AS THE BASIS FOR THE MANUFACTURE OR SALE OF APPARATUS WITHOUT WRITTEN PERMISSION.

| ACAD REFERENCE NO. | 833 ENG MASTER   |  |  |
|--------------------|------------------|--|--|
| DRAWN: J.LEE       | DATE: OCT. 14/09 |  |  |
| CHECKED:           | DATE:            |  |  |
| SCALE: NTS         | SHEET 1 OF 3     |  |  |
| DRAWING NUMBER     | ISSUE            |  |  |
| 833 Assembly       | 1                |  |  |