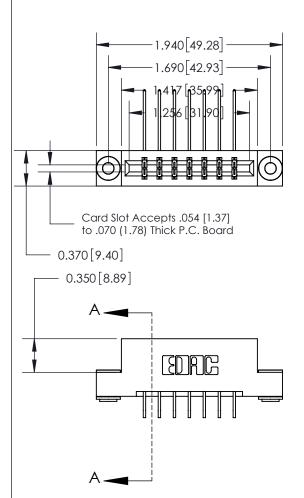

833 Series High Temp Card Edge Connector Part Number: 833-014-559-203

**EDAC INC** TORONTO, ONTARIO CANADA

THESE DRAWINGS AND SPECIFICATIONS ARE THE PROPERTY OF EDAC INC.,AND SHALL NOT BE REPRODUCED, OR COPIED OR USED AS THE BASIS FOR THE MANUFACTURE OR SALE OF APPARATUS WITHOUT WRITTEN PERMISSION.

| ACAD REFERENCE NO. | 833 ENG MASTER   |  |  |
|--------------------|------------------|--|--|
| DRAWN: J.LEE       | DATE: OCT. 14/09 |  |  |
| CHECKED:           | DATE:            |  |  |
| SCALE: NTS         | SHEET 1 OF 3     |  |  |
| DRAWING NUMBER     | ISSUE            |  |  |
| 833 Assembly       | 1                |  |  |