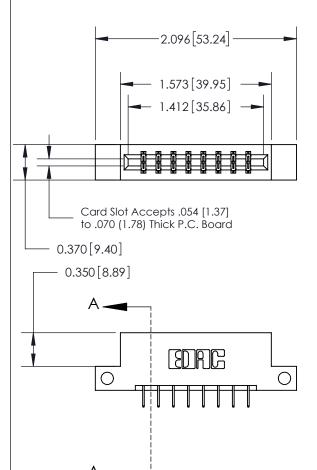

**Mounting Option** 

12-.128 (3.25) Dia. Side Mounting Holes

**Contact Detail** 

524-P.C. Tail .018 Sq.(0.46 Sq.) - Tail LG=.175(4.45) .156 [3.96] Contact Spacing x .200 [5.08] Row Spacing

**See Accompanying Page for:** 

- **Bend Detail**
- **Mounting Options**

THIS IS A C.A.D. GENERATED DRAWING DO NOT MAKE MANUAL REVISIONS TO MASTER.

ISSUE NUMBER ORIGINAL

833 Series High Temp Card Edge Connector Part Number: 833-016-524-212

**EDAC INC** TORONTO, ONTARIO CANADA

THESE DRAWINGS AND SPECIFICATIONS ARE THE PROPERTY OF EDAC INC.,AND SHALL NOT BE REPRODUCED, OR COPIED OR USED AS THE BASIS FOR THE MANUFACTURE OR SALE OF APPARATUS WITHOUT WRITTEN PERMISSION.

| ACAD REFERENCE NO. | 833 ENG MASTER   |  |  |
|--------------------|------------------|--|--|
| DRAWN: J.LEE       | DATE: OCT. 14/09 |  |  |
| CHECKED:           | DATE:            |  |  |
| SCALE: NTS         | SHEET 1 OF 3     |  |  |
| DRAWING NUMBER     | ISSUE            |  |  |
| 833 Assembly       | 1                |  |  |