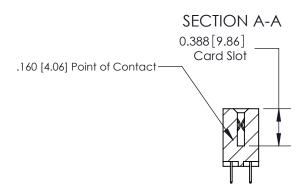

**Mounting Option** 

12-.128 (3.25) Dia. Side Mounting Holes

**Contact Detail** 

524-P.C. Tail .018 Sq.(0.46 Sq.) - Tail LG=.175(4.45) .156 [3.96] Contact Spacing x .200 [5.08] Row Spacing

**See Accompanying Page for:** 

- **Bend Detail**
- **Mounting Options**

THIS IS A C.A.D. GENERATED DRAWING DO NOT MAKE MANUAL REVISIONS TO MASTER.

ISSUE NUMBER ORIGINAL

833 Series High Temp Card Edge Connector Part Number: 833-016-524-212

**EDAC INC** TORONTO, ONTARIO CANADA

THESE DRAWINGS AND SPECIFICATIONS ARE THE PROPERTY OF EDAC INC.,AND SHALL NOT BE REPRODUCED, OR COPIED OR USED AS THE BASIS FOR THE MANUFACTURE OR SALE OF APPARATUS WITHOUT WRITTEN PERMISSION.

| ACAD REFERENCE NO. | 833 ENG MASTER   |  |  |
|--------------------|------------------|--|--|
| DRAWN: J.LEE       | DATE: OCT. 14/09 |  |  |
| CHECKED:           | DATE:            |  |  |
| SCALE: NTS         | SHEET 1 OF 3     |  |  |
| DRAWING NUMBER     | ISSUE            |  |  |
| 833 Assembly       | 1                |  |  |