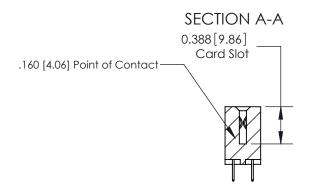

ORIGINAL (1)

ORIGINAL

| 833 Series High Temp Card Edge Connector<br>Contact Bend Detail |                                                                                                                                                                 | ACAD REFERENCE NO. | 833 ENC  | MASTER        |
|-----------------------------------------------------------------|-----------------------------------------------------------------------------------------------------------------------------------------------------------------|--------------------|----------|---------------|
|                                                                 |                                                                                                                                                                 | DRAWN: J.LEE       | DATE: OC | T. 14/09      |
|                                                                 |                                                                                                                                                                 | CHECKED:           | DATE:    |               |
| EDAC INC                                                        | THESE DRAWINGS AND SPECIFICATIONS                                                                                                                               | SCALE: NTS         | SHEET 2  | 2 <b>OF</b> 3 |
| TORONTO, ONTARIO CANADA YOUR CONNECTION TO QUALITY & SERVICE    | ARE THE PROPERTY OF EDAC INC., AND SHALL NOT BE REPRODUCED, OR COPIED OR USED AS THE BASIS FOR THE MANUFACTURE OR SALE OF APPARATUS WITHOUT WRITTEN PERMISSION. | DRAWING NUMBER     |          | ISSUE         |
|                                                                 |                                                                                                                                                                 | 833 Assembly       |          | 1             |

**EDAC INC** TORONTO, ONTARIO CANADA

THESE DRAWINGS AND SPECIFICATIONS ARE THE PROPERTY OF EDAC INC.,AND SHALL NOT BE REPRODUCED, OR COPIED OR USED AS THE BASIS FOR THE MANUFACTURE OR SALE OF APPARATUS WITHOUT WRITTEN PERMISSION.

| ACAD REFERENCE NO. | 833 ENG MASTER   |  |  |
|--------------------|------------------|--|--|
| DRAWN: J.LEE       | DATE: OCT. 14/09 |  |  |
| CHECKED:           | DATE:            |  |  |
| SCALE: NTS         | SHEET 1 OF 3     |  |  |
| DRAWING NUMBER     | ISSUE            |  |  |
| 833 Assembly       | 1                |  |  |