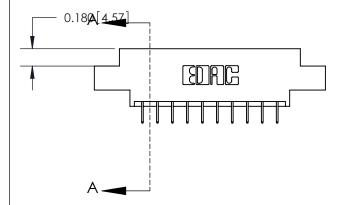

ORIGINAL (1)

ORIGINAL

| 833 Series High Temp Card Edge Connector<br>Contact Bend Detail |                                                                                                                                                                 | ACAD REFERENCE NO. | 833 ENC  | MASTER        |
|-----------------------------------------------------------------|-----------------------------------------------------------------------------------------------------------------------------------------------------------------|--------------------|----------|---------------|
|                                                                 |                                                                                                                                                                 | DRAWN: J.LEE       | DATE: OC | T. 14/09      |
|                                                                 |                                                                                                                                                                 | CHECKED:           | DATE:    |               |
| EDAC INC                                                        | THESE DRAWINGS AND SPECIFICATIONS                                                                                                                               | SCALE: NTS         | SHEET 2  | 2 <b>OF</b> 3 |
| TORONTO, ONTARIO CANADA YOUR CONNECTION TO QUALITY & SERVICE    | ARE THE PROPERTY OF EDAC INC., AND SHALL NOT BE REPRODUCED, OR COPIED OR USED AS THE BASIS FOR THE MANUFACTURE OR SALE OF APPARATUS WITHOUT WRITTEN PERMISSION. | DRAWING NUMBER     |          | ISSUE         |
|                                                                 |                                                                                                                                                                 | 833 Assembly       |          | 1             |

**EDAC INC** TORONTO, ONTARIO CANADA

THESE DRAWINGS AND SPECIFICATIONS ARE THE PROPERTY OF EDAC INC.,AND SHALL NOT BE REPRODUCED, OR COPIED OR USED AS THE BASIS FOR THE MANUFACTURE OR SALE OF APPARATUS WITHOUT WRITTEN PERMISSION.

| ACAD REFERENCE NO. | 833 ENG MASTER   |  |  |
|--------------------|------------------|--|--|
| DRAWN: J.LEE       | DATE: OCT. 14/09 |  |  |
| CHECKED:           | DATE:            |  |  |
| SCALE: NTS         | SHEET 1 OF 3     |  |  |
| DRAWING NUMBER     | ISSUE            |  |  |
| 833 Assembly       | 1                |  |  |