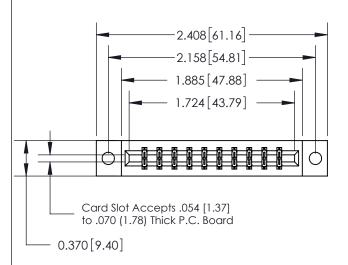

## **See Accompanying Page for:**

- **Bend Detail**
- **Mounting Options**

THIS IS A C.A.D. GENERATED DRAWING DO NOT MAKE MANUAL REVISIONS TO MASTER.

ISSUE NUMBER ORIGINAL

1

| 833 Series High Temp Card Edge Connect | or |
|----------------------------------------|----|
| Part Number: 833-020-524-802           |    |

**EDAC INC** TORONTO, ONTARIO CANADA

THESE DRAWINGS AND SPECIFICATIONS ARE THE PROPERTY OF EDAC INC.,AND SHALL NOT BE REPRODUCED, OR COPIED OR USED AS THE BASIS FOR THE MANUFACTURE OR SALE OF APPARATUS WITHOUT WRITTEN PERMISSION.

| ACAD REFERENCE NO. | 833 ENG MASTER   |  |  |
|--------------------|------------------|--|--|
| DRAWN: J.LEE       | DATE: OCT. 14/09 |  |  |
| CHECKED:           | DATE:            |  |  |
| SCALE: NTS         | SHEET 1 OF 3     |  |  |
| DRAWING NUMBER     | ISSUE            |  |  |
| 833 Assembly       | 1                |  |  |