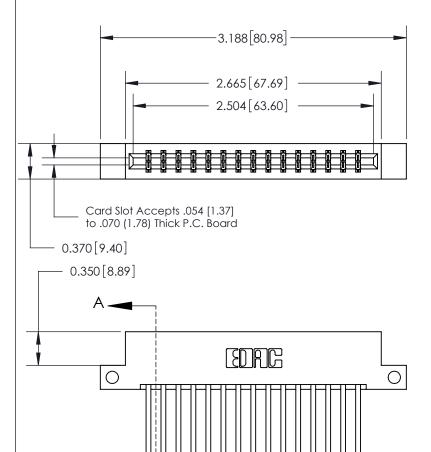

ISSUE NUMBER

ORIGINAL

SECTION A-A

0.388 [9.86]

Card Slot

YOUR CONNECTION TO QUALITY & SERVICE

**EDAC INC** TORONTO, ONTARIO CANADA

THESE DRAWINGS AND SPECIFICATIONS ARE THE PROPERTY OF EDAC INC.,AND SHALL NOT BE REPRODUCED,OR COPIED OR USED AS THE BASIS FOR THE MANUFACTURE OR SALE OF APPARATUS WITHOUT WRITTEN PERMISSION.

.160 [4.06] Point of Contact-

| ACAD REFERENCE NO. | 833 ENG MASTER   |  |  |
|--------------------|------------------|--|--|
| DRAWN: J.LEE       | DATE: OCT. 14/09 |  |  |
| CHECKED:           | DATE:            |  |  |
| SCALE: NTS         | SHEET 1 OF 3     |  |  |
| DRAWING NUMBER     | ISSUE            |  |  |
| 922 Assambly       | 1 1              |  |  |