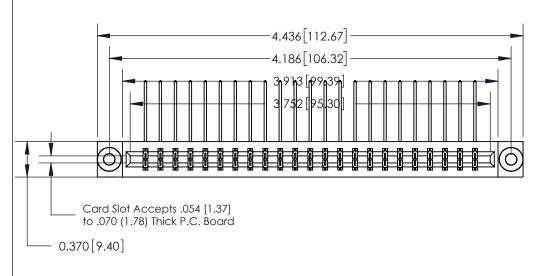

## **Contact Detail**

559-90 Degree Bend (Code 541 Contacts)

**See Accompanying Page for:** 

.156 [3.96] Contact Spacing x .200 [5.08] Row Spacing

THIS IS A C.A.D. GENERATED DRAWING DO NOT MAKE MANUAL REVISIONS TO MASTER.

ISSUE NUMBER ORIGINAL

SECTION A-A 0.388 [9.86] Card Slot .160 [4.06] Point of Contact-