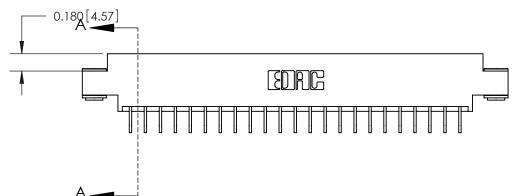

**Mounting Option** 

03-.116 (2.95) I.D. Floating Eyelets

## **Contact Detail**

559-90 Degree Bend (Code 541 Contacts)

**See Accompanying Page for:** 

.156 [3.96] Contact Spacing x .200 [5.08] Row Spacing





THIS IS A C.A.D. GENERATED DRAWING DO NOT MAKE MANUAL REVISIONS TO MASTER.



ISSUE NUMBER ORIGINAL

SECTION A-A 0.388 [9.86] Card Slot .160 [4.06] Point of Contact-

## 833 Series High Temp Card Edge Connector Part Number: 833-046-559-803

**Bend Detail Mounting Options** 

YOUR CONNECTION TO QUALITY & SERVICE

**EDAC INC** TORONTO, ONTARIO CANADA

THESE DRAWINGS AND SPECIFICATIONS ARE THE PROPERTY OF EDAC INC.,AND SHALL NOT BE REPRODUCED, OR COPIED OR USED AS THE BASIS FOR THE MANUFACTURE OR SALE OF APPARATUS WITHOUT WRITTEN PERMISSION.

| ACAD REFERENCE NO. 833 ENG MASTER |                  |  |  |
|-----------------------------------|------------------|--|--|
| DRAWN: J.LEE                      | DATE: OCT. 14/09 |  |  |
| CHECKED:                          | DATE:            |  |  |