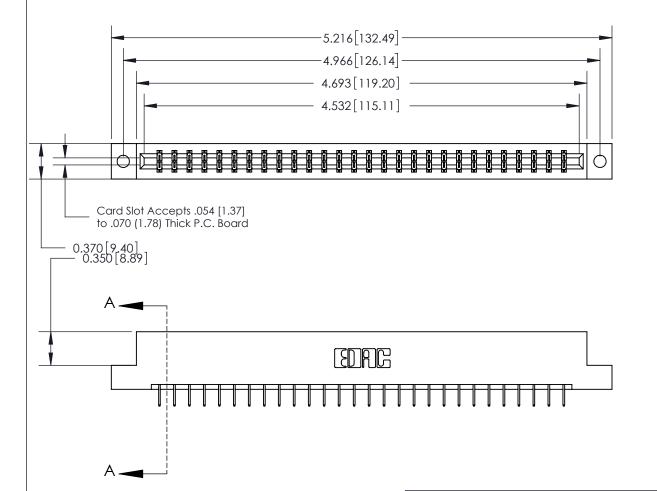

## **See Accompanying Page for:**

- **Bend Detail**
- **Mounting Options**

833 Series High Temp Card Edge Connector Part Number: 833-056-524-202

**EDAC INC** TORONTO, ONTARIO CANADA

THESE DRAWINGS AND SPECIFICATIONS ARE THE PROPERTY OF EDAC INC.,AND SHALL NOT BE REPRODUCED, OR COPIED OR USED AS THE BASIS FOR THE MANUFACTURE OR SALE OF APPARATUS WITHOUT WRITTEN PERMISSION.

| ACAD REFERENCE NO. | 833 ENG MASTER   |  |  |
|--------------------|------------------|--|--|
| DRAWN: J.LEE       | DATE: OCT. 14/09 |  |  |
| CHECKED:           | DATE:            |  |  |
| SCALE: NTS         | SHEET 1 OF 3     |  |  |
| DRAWING NUMBER     | ISSUE            |  |  |
| 833 Assembly       | 1                |  |  |