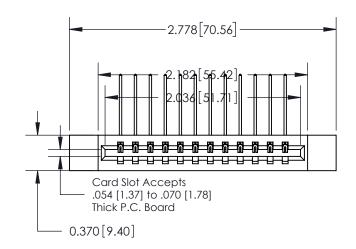

837/887 Series High Temp Card Edge Connector Part Number: 837-012-559-612

YOUR CONNECTION TO QUALITY & SERVICE

**EDAC INC** TORONTO, ONTARIO CANADA

THESE DRAWINGS AND SPECIFICATIONS ARE THE PROPERTY OF EDAC INC.,AND SHALL NOT BE REPRODUCED, OR COPIED OR USED AS THE BASIS FOR THE MANUFACTURE OR SALE OF APPARATUS WITHOUT WRITTEN PERMISSION.