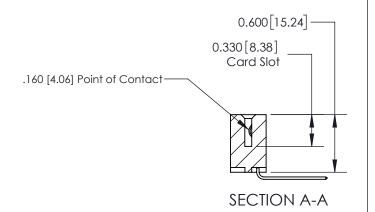

## **Contact Detail**

559-90 Degree Bend (Code 541 Contacts)

.156 [3.96] Contact Spacing x .200 [5.08] Row Spacing

THIS IS A C.A.D. GENERATED DRAWING DO NOT MAKE MANUAL REVISIONS TO MASTER.

ISSUE NUMBER ORIGINAL

**See Accompanying Page for:** 

**Contact Bend Details** 

ISSUE NUMBER

ORIGINAL

1

| 837/887 Series High Temp Card Edge Connector<br>Contact Bend Detail |                                                                                                                                                       | ACAD REFERENCE NO. | 837 ENG MASTER   |               |
|---------------------------------------------------------------------|-------------------------------------------------------------------------------------------------------------------------------------------------------|--------------------|------------------|---------------|
|                                                                     |                                                                                                                                                       | DRAWN: J.LEE       | DATE: OCT. 06/09 |               |
|                                                                     |                                                                                                                                                       | CHECKED:           | DATE:            |               |
| EDAC INC                                                            | TO, ONTARIO  ANADA  ARE THE PROPERTY OF EDAC INC.,AND SHALL NOT BE REPRODUCED,OR COPIED OR USED AS THE BASIS FOR THE MANUFACTURE OR SALE OF APPARATUS | SCALE: NTS         | SHEET            | 2 <b>OF</b> 2 |
| TORONTO, ONTARIO                                                    |                                                                                                                                                       | DRAWING NUMBER     | •                | ISSUE         |
| M CANADA                                                            |                                                                                                                                                       | 837 Assembly       |                  | 1             |