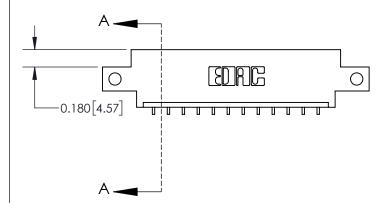

**Mounting Option** 

12-.128 (3.25) Dia. Side Mounting Holes

837/887 Series High Temp Card Edge Connector Part Number: 837-012-559-612

YOUR CONNECTION TO QUALITY & SERVICE

**EDAC INC** TORONTO, ONTARIO CANADA

THESE DRAWINGS AND SPECIFICATIONS ARE THE PROPERTY OF EDAC INC.,AND SHALL NOT BE REPRODUCED, OR COPIED OR USED AS THE BASIS FOR THE MANUFACTURE OR SALE OF APPARATUS WITHOUT WRITTEN PERMISSION.