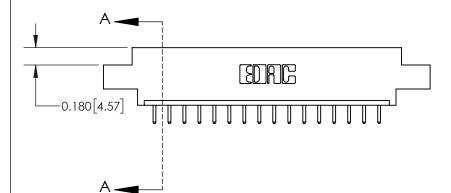

ISSUE NUMBER

ORIGINAL

837/887 Series High Temp Card Edge Connector Part Number: 837-016-520-604

ZODG-

EDAC INC TORONTO, ONTARIO CANADA

THESE DRAWINGS AND SPECIFICATIONS ARE THE PROPERTY OF EDAC INC., AND SHALL NOT BE REPRODUCED, OR COPIED OR USED AS THE BASIS FOR THE MANUFACTURE OR SALE OF APPARATUS WITHOUT WRITTEN PERMISSION.

| ACAD REFERENCE NO. 837 ENG MASTE |                  |  |  |
|----------------------------------|------------------|--|--|
| DRAWN: J.LEE                     | DATE: OCT. 06/09 |  |  |
| CHECKED:                         | DATE:            |  |  |
| SCALE: NTS                       | SHEET 1 OF 2     |  |  |
| DRAWING NUMBER                   | ISSUE            |  |  |
| 837 Assembly                     | 1                |  |  |