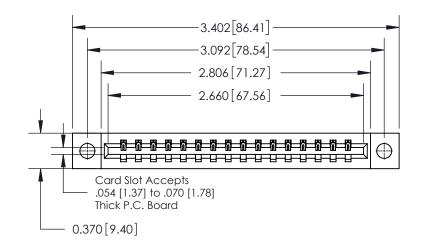

**Mounting Option** 

04-.156 (3.96) Dia. Mounting Holes

## **Contact Detail**

520-P.C. Tail .030x.018(0.76x0.46) - Tail LG=.175(4.45) .156 [3.96] Contact Spacing x .200 [5.08] Row Spacing

THIS IS A C.A.D. GENERATED DRAWING DO NOT MAKE MANUAL REVISIONS TO MASTER.