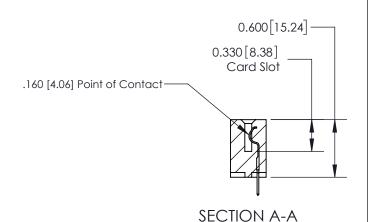

See Accompanying Page for:
Contact Bend Details

YOUR CONNECTION TO QUALITY & SERVICE

ISSUE NUMBER

ORIGINAL

1

| 837/887 Series High Temp Card Edge Connector<br>Contact Bend Detail |                                                                                                                                    | ACAD REFERENCE NO. | 837 ENG MASTER   |               |
|---------------------------------------------------------------------|------------------------------------------------------------------------------------------------------------------------------------|--------------------|------------------|---------------|
|                                                                     |                                                                                                                                    | DRAWN: J.LEE       | DATE: OCT. 06/09 |               |
|                                                                     |                                                                                                                                    | CHECKED:           | DATE:            |               |
| EDAC INC                                                            | THESE DRAWINGS AND SPECIFICATIONS ARE THE PROPERTY OF EDAC INC.,AND SHALL NOT BE REPRODUCED,OR COPIED OR USED AS THE BASIS FOR THE | SCALE: NTS         | SHEET            | 2 <b>OF</b> 2 |
| TORONTO, ONTARIO CANADA                                             |                                                                                                                                    | DRAWING NUMBER     | •                | ISSUE         |
| YOUR CONNECTION TO QUALITY & SERVICE                                | MANUFACTURE OR SALE OF APPARATUS WITHOUT WRITTEN PERMISSION.                                                                       | 837 Assembly       |                  | 1             |