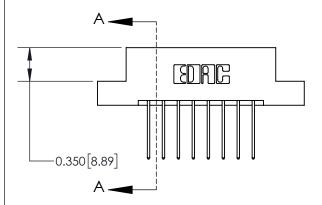

ISSUE NUMBER ORIGINAL

1

|                              | 0.600[15.24]              |
|------------------------------|---------------------------|
|                              | 0.330 [8.38]<br>Card Slot |
| .160 [4.06] Point of Contact |                           |
|                              |                           |
| 9                            | SECTION A-A               |