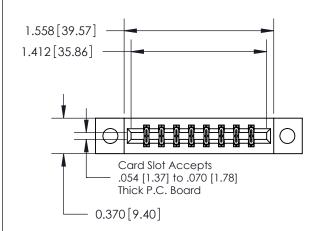

**Mounting Option** 

04-.156 (3.96) Dia. Mounting Holes

## **Contact Detail**

540-Wire Wrap .025 Sq.(0.64 Sq.) - Tail LG=.560(14.22) .156 [3.96] Contact Spacing x .200 [5.08] Row Spacing





**See Accompanying Page for:** 

**Contact Bend Details** 

THIS IS A C.A.D. GENERATED DRAWING DO NOT MAKE MANUAL REVISIONS TO MASTER.



ISSUE NUMBER ORIGINAL

1

|                              | 0.600[15.24]              |
|------------------------------|---------------------------|
|                              | 0.330 [8.38]<br>Card Slot |
| .160 [4.06] Point of Contact |                           |
|                              |                           |
| 9                            | SECTION A-A               |

| 8 | 337/887 Series High Temp Card Edge Connector |
|---|----------------------------------------------|
| F | Part Number: 837-016-540-204                 |

YOUR CONNECTION TO QUALITY & SERVICE

**EDAC INC** TORONTO, ONTARIO CANADA

THESE DRAWINGS AND SPECIFICAT