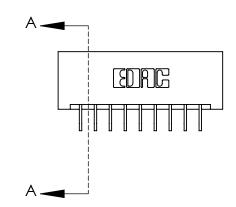

SECTION A-A

837 FNG MASTER

0.600 [15.24]

0.330[8.38] Card Slot

ACAD REFERENCE NO. Part Number: 837-018-559-201 **EDAC INC** THESE DRAWINGS AND SPECIFICATIONS TORONTO, ONTARIO

**See Accompanying Page for: Contact Bend Details** 