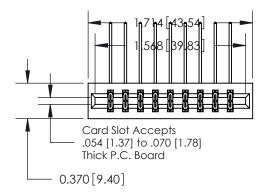

## **Mounting Option**

01-No Mounting Lugs

## **Contact Detail**

559-90 Degree Bend (Code 541 Contacts)

.156 [3.96] Contact Spacing x .200 [5.08] Row Spacing

DO NOT MAKE MANUAL REVISIONS TO MASTER.

THIS IS A C.A.D. GENERATED DRAWING

ISSUE NUMBER

ORIGINAL

1

837/887 Series High Temp Card Edge Connector

YOUR CONNECTION TO QUALITY & SERVICE

CANADA

ARE THE PROPERTY OF EDAC INC.,AND SHALL NOT BE REPRODUCED, OR COPIED OR USED AS THE BASIS FOR THE MANUFACTURE OR SALE OF APPARATUS WITHOUT WRITTEN PERMISSION.

.160 [4.06] Point of Contact-

| AGABITEI ERENGE NO. 657 ENGINASIEI |                  |       |  |
|------------------------------------|------------------|-------|--|
| DRAWN: J.LEE                       | DATE: OCT. 06/09 |       |  |
| CHECKED:                           | DATE:            |       |  |
| SCALE: NTS                         | SHEET            | OF 2  |  |
| DRAWING NUMBER                     |                  | ISSUE |  |
| 837 Assembly                       |                  | 1     |  |