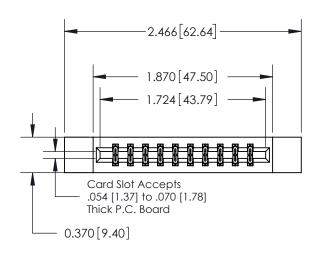

ISSUE NUMBER

ORIGINAL

837/887 Series High Temp Card Edge Connector Part Number: 837-020-542-812

**EDAC INC** TORONTO, ONTARIO CANADA

THESE DRAWINGS AND SPECIFICATIONS ARE THE PROPERTY OF EDAC INC., AND SHALL NOT BE REPRODUCED, OR COPIED OR USED AS THE BASIS FOR THE MANUFACTURE OR SALE OF APPARATUS WITHOUT WRITTEN PERMISSION.

|  | ACAD REFERENCE NO. | 837 ENG MASTER   |  |  |
|--|--------------------|------------------|--|--|
|  | DRAWN: J.LEE       | DATE: OCT. 06/09 |  |  |
|  | CHECKED:           | DATE:            |  |  |
|  | SCALE: NTS         | SHEET 1 OF 2     |  |  |
|  | DRAWING NUMBER     | ISSUE            |  |  |
|  | 837 Assembly       | 1                |  |  |