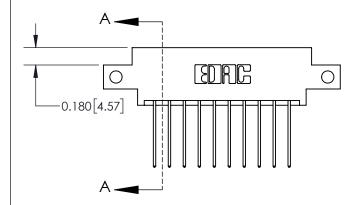

**Mounting Option** 

12-.128 (3.25) Dia. Side Mounting Holes

ISSUE NUMBER

ORIGINAL

837/887 Series High Temp Card Edge Connector Part Number: 837-020-542-812

**EDAC INC** TORONTO, ONTARIO CANADA

THESE DRAWINGS AND SPECIFICATIONS ARE THE PROPERTY OF EDAC INC., AND SHALL NOT BE REPRODUCED, OR COPIED OR USED AS THE BASIS FOR THE MANUFACTURE OR SALE OF APPARATUS WITHOUT WRITTEN PERMISSION.

|  | ACAD REFERENCE NO. | 837 ENG MASTER   |  |  |
|--|--------------------|------------------|--|--|
|  | DRAWN: J.LEE       | DATE: OCT. 06/09 |  |  |
|  | CHECKED:           | DATE:            |  |  |
|  | SCALE: NTS         | SHEET 1 OF 2     |  |  |
|  | DRAWING NUMBER     | ISSUE            |  |  |
|  | 837 Assembly       | 1                |  |  |