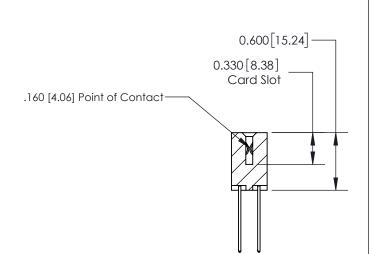

## **Contact Detail**

542-Wire Wrap .025 Sq.(0.64 Sq.) - Tail LG=.645(16.38) .156 [3.96] Contact Spacing x .200 [5.08] Row Spacing

**See Accompanying Page for:** 

**Contact Bend Details** 

THIS IS A C.A.D. GENERATED DRAWING DO NOT MAKE MANUAL REVISIONS TO MASTER.

SECTION A-A

ISSUE NUMBER

ORIGINAL

1

| 837/887 Series High Temp Co                                           | ACAD REFERENCE NO.                                                                                                                                                                              | 837 ENG MASTER |                  |               |
|-----------------------------------------------------------------------|-------------------------------------------------------------------------------------------------------------------------------------------------------------------------------------------------|----------------|------------------|---------------|
| Contact Bend Detail                                                   |                                                                                                                                                                                                 | DRAWN: J.LEE   | DATE: OCT. 06/09 |               |
|                                                                       |                                                                                                                                                                                                 | CHECKED:       | DATE:            |               |
| EDAC INC TORONTO, ONTARIO CANADA YOUR CONNECTION TO QUALITY & SERVICE | THESE DRAWINGS AND SPECIFICATIONS ARE THE PROPERTY OF EDAC INC.,AND SHALL NOT BE REPRODUCED,OR COPIED OR USED AS THE BASIS FOR THE MANUFACTURE OR SALE OF APPARATUS WITHOUT WRITTEN PERMISSION. | SCALE: NTS     | SHEET            | 2 <b>OF</b> 2 |
|                                                                       |                                                                                                                                                                                                 | DRAWING NUMBER | •                | ISSUE         |
|                                                                       |                                                                                                                                                                                                 | 837 Assembly   |                  | 1             |