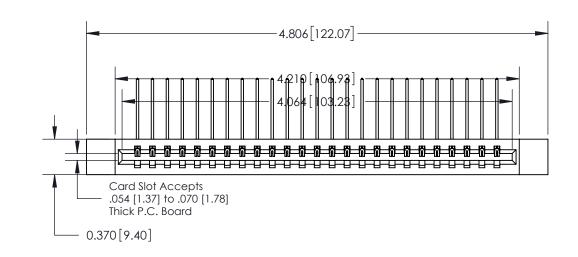

**See Accompanying Page for:** 

**Contact Bend Details** 

837/887 Series High Temp Card Edge Connector Part Number: 837-025-559-612

**EDAC INC** TORONTO, ONTARIO CANADA

THESE DRAWINGS AND SPECIFICATIONS ARE THE PROPERTY OF EDAC INC.,AND SHALL NOT BE REPRODUCED, OR COPIED OR USED AS THE BASIS FOR THE MANUFACTURE OR SALE OF APPARATUS WITHOUT WRITTEN PERMISSION.