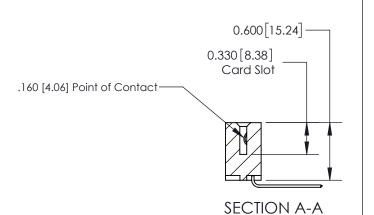

## **Contact Detail**

559-90 Degree Bend (Code 541 Contacts)

.156 [3.96] Contact Spacing x .200 [5.08] Row Spacing

THIS IS A C.A.D. GENERATED DRAWING DO NOT MAKE MANUAL REVISIONS TO MASTER.

ISSUE NUMBER

ORIGINAL