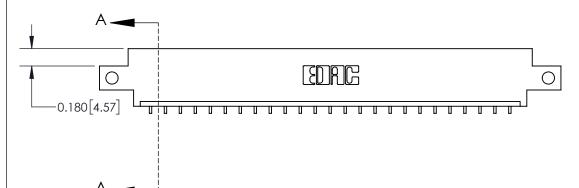

**Mounting Option** 

12-.128 (3.25) Dia. Side Mounting Holes

## **Contact Detail**

559-90 Degree Bend (Code 541 Contacts)

.156 [3.96] Contact Spacing x .200 [5.08] Row Spacing





THIS IS A C.A.D. GENERATED DRAWING DO NOT MAKE MANUAL REVISIONS TO MASTER.



ISSUE NUMBER

ORIGINAL



**See Accompanying Page for:** 

**Contact Bend Details** 

837/887 Series High Temp Card Edge Connector Part Number: 837-025-559-612



**EDAC INC** TORONTO, ONTARIO CANADA

THESE DRAWINGS AND SPECIFICATIONS ARE THE PROPERTY OF EDAC INC.,AND SHALL NOT BE REPRODUCED, OR COPIED OR USED AS THE BASIS FOR THE MANUFACTURE OR SALE OF APPARATUS WITHOUT WRITTEN PERMISSION.

| ACAD REFERENCE NO. | 837 ENG MASTER   |  |  |
|--------------------|------------------|--|--|
| DRAWN: J.LEE       | DATE: OCT. 06/09 |  |  |
| CHECKED:           | DATE:            |  |  |
| SCALE: NTS         | SHEET 1 OF 2     |  |  |
| DRAWING NUMBER     | ISSUE            |  |  |
| 837 Assembly       | 1