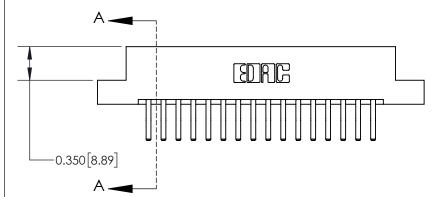

SECTION A-A

ISSUE NUMBER

ORIGINAL

1

| 837/887 Series High Temp Card Edge Connector<br>Contact Bend Detail |                                                                                                                                               | ACAD REFERENCE NO. | 837 ENG MASTER   |               |
|---------------------------------------------------------------------|-----------------------------------------------------------------------------------------------------------------------------------------------|--------------------|------------------|---------------|
|                                                                     |                                                                                                                                               | DRAWN: J.LEE       | DATE: OCT. 06/09 |               |
|                                                                     |                                                                                                                                               | CHECKED:           | DATE:            |               |
| EDAC INC                                                            | O, ONTARIO  ARE THE PROPERTY OF EDAC INC.,AND SHALL NOT BE REPRODUCED,OR COPIED OR USED AS THE BASIS FOR THE MANUFACTURE OR SALE OF APPARATUS | SCALE: NTS         | SHEET            | 2 <b>OF</b> 2 |
| TORONTO, ONTARIO                                                    |                                                                                                                                               | DRAWING NUMBER     | •                | ISSUE         |
| CAINADA                                                             |                                                                                                                                               | 837 Assembly       |                  | 1             |