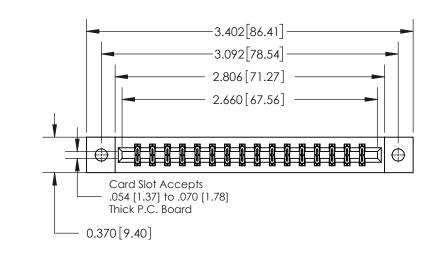

**Mounting Option** 

02-.128 (3.25) Dia. Mounting Holes

0.600 [15.24] 0.330[8.38] Card Slot .160 [4.06] Point of Contact

**See Accompanying Page for:** 

**Contact Bend Details** 

837/887 Series High Temp Card Edge Connector Part Number: 837-032-560-202

YOUR CONNECTION TO QUALITY & SERVICE