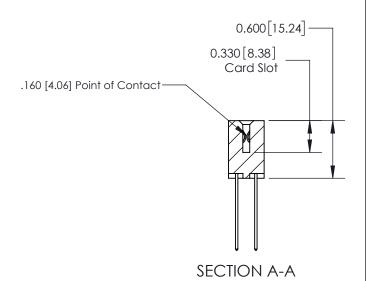

**See Accompanying Page for:** 

**Contact Bend Details** 

ISSUE NUMBER

ORIGINAL

1

| 837/887 Series High Temp Card Edge Connector<br>Contact Bend Detail |                                                                                                                                     | ACAD REFERENCE NO. | 837 ENG MASTER   |               |
|---------------------------------------------------------------------|-------------------------------------------------------------------------------------------------------------------------------------|--------------------|------------------|---------------|
|                                                                     |                                                                                                                                     | DRAWN: J.LEE       | DATE: OCT. 06/09 |               |
|                                                                     |                                                                                                                                     | CHECKED:           | DATE:            |               |
| EDAC INC                                                            | THESE DRAWINGS AND SPECIFICATIONS ARE THE PROPERTY OF EDAC INC.,AND SHALL NOT BE REPRODUCED, OR COPIED OR USED AS THE BASIS FOR THE | SCALE: NTS         | SHEET            | 2 <b>OF</b> 2 |
| TORONTO, ONTARIO CANADA                                             |                                                                                                                                     | DRAWING NUMBER     | •                | ISSUE         |
| YOUR CONNECTION TO QUALITY & SERVICE                                | MANUFACTURE OR SALE OF APPARATUS WITHOUT WRITTEN PERMISSION.                                                                        | 837 Assembly       |                  | 1             |