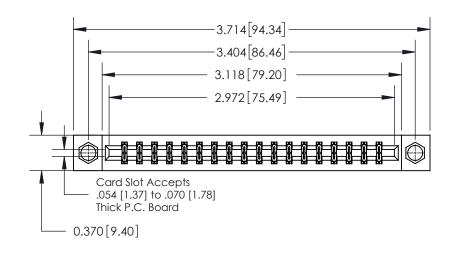

**Mounting Option** 

08-#4-40 Unified Threaded Inserts

## **Contact Detail**

544-Wire Wrap .050x.025(1.27x0.64) - Tail LG=.750(19.05)

.156 [3.96] Contact Spacing x .200 [5.08] Row Spacing

THIS IS A C.A.D. GENERATED DRAWING DO NOT MAKE MANUAL REVISIONS TO MASTER.

ISSUE NUMBER ORIGINAL

837/887 Series High Temp Card Edge Connector Part Number: 837-036-544-208

YOUR CONNECTION TO QUALITY & SERVICE

**EDAC INC** TORONTO, ONTARIO CANADA

THESE DRAWINGS AND SPECIFICATIONS ARE THE PROPERTY OF EDAC INC.,AND SHALL NOT BE REPRODUCED, OR COPIED OR USED AS THE BASIS FOR THE MANUFACTURE OR SALE OF APPARATUS WITHOUT WRITTEN PERMISSION.