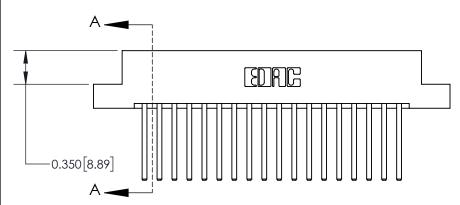

**Mounting Option** 

08-#4-40 Unified Threaded Inserts

ISSUE NUMBER ORIGINAL

837/887 Series High Temp Card Edge Connector Part Number: 837-036-544-208

YOUR CONNECTION TO QUALITY & SERVICE

**EDAC INC** TORONTO, ONTARIO CANADA

THESE DRAWINGS AND SPECIFICATIONS ARE THE PROPERTY OF EDAC INC.,AND SHALL NOT BE REPRODUCED, OR COPIED OR USED AS THE BASIS FOR THE MANUFACTURE OR SALE OF APPARATUS WITHOUT WRITTEN PERMISSION.