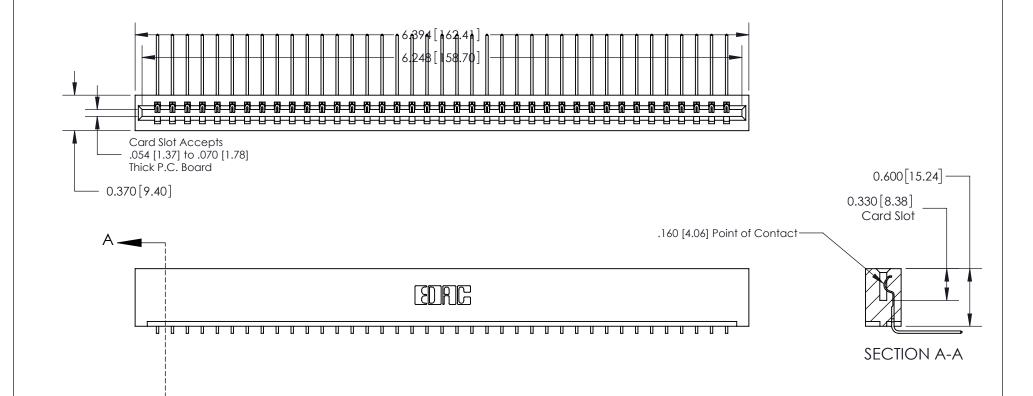

**Mounting Option** 

01-No Mounting Lugs

**Contact Detail** 

559-90 Degree Bend (Code 541 Contacts)

.156 [3.96] Contact Spacing x .200 [5.08] Row Spacing

THIS IS A C.A.D. GENERATED DRAWING DO NOT MAKE MANUAL REVISIONS TO MASTER.

ISSUE NUMBER

ORIGINAL

**See Accompanying Page for:** 

**Contact Bend Details** 

837/887 Series High Temp Card Edge Connector Part Number: 837-039-559-101

YOUR CONNECTION TO QUALITY & SERVICE

**EDAC INC** TORONTO, ONTARIO CANADA