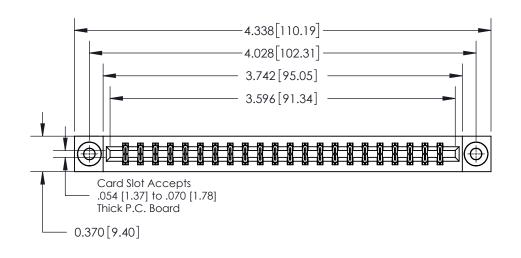

**Mounting Option** 

03-.116 (2.95) I.D. Floating Eyelets

## **Contact Detail**

544-Wire Wrap .050x.025(1.27x0.64) - Tail LG=.750(19.05)

.156 [3.96] Contact Spacing x .200 [5.08] Row Spacing

THIS IS A C.A.D. GENERATED DRAWING DO NOT MAKE MANUAL REVISIONS TO MASTER.

ISSUE NUMBER ORIGINAL

0.600 [15.24] 0.330[8.38] Card Slot .160 [4.06] Point of Contact

**See Accompanying Page for:** 

**Contact Bend Details** 

837/887 Series High Temp Card Edge Connector Part Number: 837-044-544-803