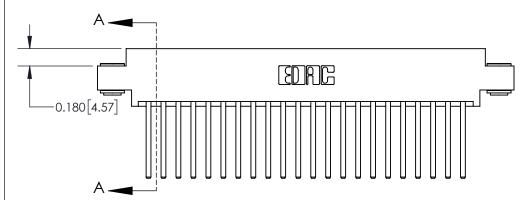

**SECTION A-A** 

ISSUE NUMBER

ORIGINAL

1

| 837/887 Series High Temp Card Edge Connector<br>Contact Bend Detail |                                                              | ACAD REFERENCE NO. | 837 ENG MASTER   |               |
|---------------------------------------------------------------------|--------------------------------------------------------------|--------------------|------------------|---------------|
|                                                                     |                                                              | DRAWN: J.LEE       | DATE: OCT. 06/09 |               |
|                                                                     |                                                              | CHECKED:           | DATE:            |               |
| EDAC INC                                                            | ARE THE PROPERTY OF EDACING AND                              | SCALE: NTS         | SHEET            | 2 <b>OF</b> 2 |
| TORONTO, ONTARIO CANADA                                             |                                                              | DRAWING NUMBER     | •                | ISSUE         |
| YOUR CONNECTION TO QUALITY & SERVICE                                | MANUFACTURE OR SALE OF APPARATUS WITHOUT WRITTEN PERMISSION. | 837 Assembly       |                  | 1             |