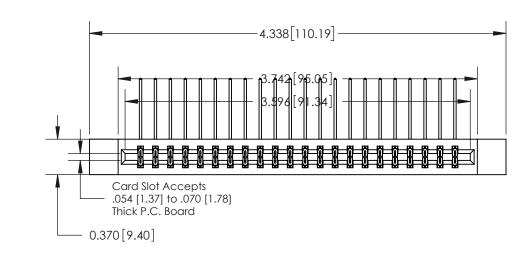

## **Contact Detail**

559-90 Degree Bend (Code 541 Contacts)

.156 [3.96] Contact Spacing x .200 [5.08] Row Spacing

THIS IS A C.A.D. GENERATED DRAWING DO NOT MAKE MANUAL REVISIONS TO MASTER.

ISSUE NUMBER ORIGINAL

**See Accompanying Page for:** 

**Contact Bend Details** 

837/887 Series High Temp Card Edge Connector Part Number: 837-044-559-812

YOUR CONNECTION TO QUALITY & SERVICE

**EDAC INC** TORONTO, ONTARIO CANADA