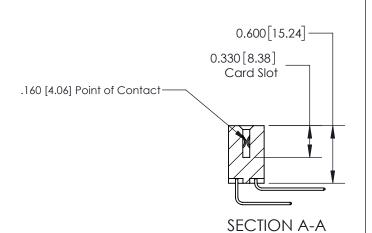

ISSUE NUMBER

ORIGINAL

1

| 837/887 Series High Temp Card Edge Connector<br>Contact Bend Detail |                                                                  | ACAD REFERENCE NO. | 837 ENG MASTER   |               |
|---------------------------------------------------------------------|------------------------------------------------------------------|--------------------|------------------|---------------|
|                                                                     |                                                                  | DRAWN: J.LEE       | DATE: OCT. 06/09 |               |
|                                                                     |                                                                  | CHECKED:           | DATE:            |               |
| EDAC INC                                                            | OR USED AS THE BASIS FOR THE<br>MANUFACTURE OR SALE OF APPARATUS | SCALE: NTS         | SHEET            | 2 <b>OF</b> 2 |
| TORONTO, ONTARIO CANADA                                             |                                                                  | DRAWING NUMBER     | •                | ISSUE         |
| YOUR CONNECTION TO QUALITY & SERVICE                                |                                                                  | 837 Assembly       |                  | 1             |