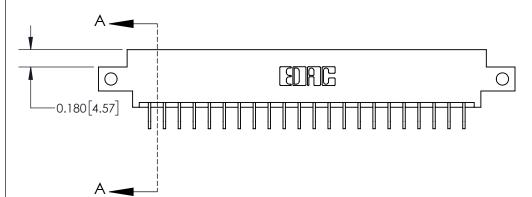

**Mounting Option** 

12-.128 (3.25) Dia. Side Mounting Holes

**See Accompanying Page for:** 

**Contact Bend Details** 

837/887 Series High Temp Card Edge Connector Part Number: 837-044-559-812

YOUR CONNECTION TO QUALITY & SERVICE

**EDAC INC** TORONTO, ONTARIO CANADA