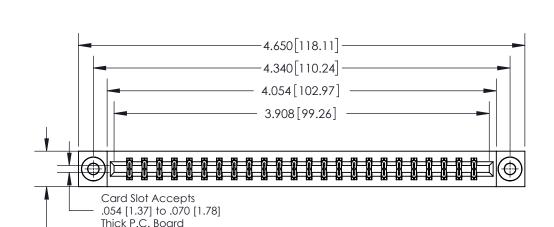

**Mounting Option** 

03-.116 (2.95) I.D. Floating Eyelets

## **Contact Detail**

542-Wire Wrap .025 Sq.(0.64 Sq.) - Tail LG=.645(16.38)

.156 [3.96] Contact Spacing x .200 [5.08] Row Spacing

THIS IS A C.A.D. GENERATED DRAWING DO NOT MAKE MANUAL REVISIONS TO MASTER.

ISSUE NUMBER

ORIGINAL

**See Accompanying Page for:** 

0.370 [9.40]

**Contact Bend Details** 

837/887 Series High Temp Card Edge Connector Part Number: 837-048-542-803

**EDAC INC** TORONTO, ONTARIO CANADA

THESE DRAWINGS AND SPECIFICATIONS ARE THE PROPERTY OF EDAC INC.,AND SHALL NOT BE REPRODUCED, OR COPIED OR USED AS THE BASIS FOR THE MANUFACTURE OR SALE OF APPARATUS WITHOUT WRITTEN PERMISSION.