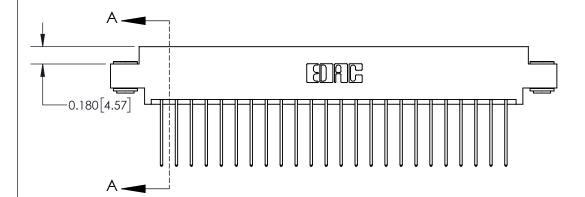

ISSUE NUMBER

ORIGINAL

**See Accompanying Page for:** 

0.370 [9.40]

**Contact Bend Details** 

837/887 Series High Temp Card Edge Connector Part Number: 837-048-542-803

**EDAC INC** TORONTO, ONTARIO CANADA

THESE DRAWINGS AND SPECIFICATIONS ARE THE PROPERTY OF EDAC INC.,AND SHALL NOT BE REPRODUCED, OR COPIED OR USED AS THE BASIS FOR THE MANUFACTURE OR SALE OF APPARATUS WITHOUT WRITTEN PERMISSION.