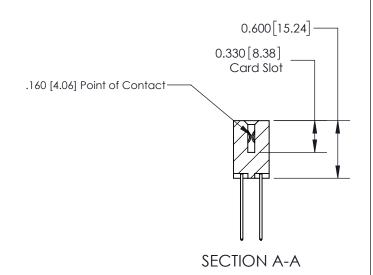

ISSUE NUMBER

ORIGINAL

**See Accompanying Page for:** 

0.370 [9.40]

**Contact Bend Details** 

837/887 Series High Temp Card Edge Connector Part Number: 837-048-542-803

**EDAC INC** TORONTO, ONTARIO CANADA

THESE DRAWINGS AND SPECIFICATIONS ARE THE PROPERTY OF EDAC INC.,AND SHALL NOT BE REPRODUCED, OR COPIED OR USED AS THE BASIS FOR THE MANUFACTURE OR SALE OF APPARATUS WITHOUT WRITTEN PERMISSION.