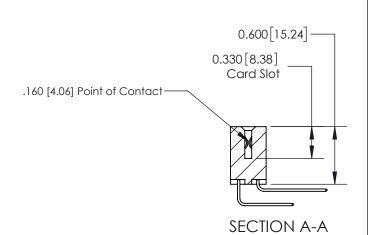

## **Contact Detail**

559-90 Degree Bend (Code 541 Contacts)

.156 [3.96] Contact Spacing x .200 [5.08] Row Spacing

THIS IS A C.A.D. GENERATED DRAWING DO NOT MAKE MANUAL REVISIONS TO MASTER.

ISSUE NUMBER ORIGINAL

**See Accompanying Page for:** 

**Contact Bend Details** 

837/887 Series High Temp Card Edge Connector Part Number: 837-050-559-202

**EDAC INC** TORONTO, ONTARIO CANADA

THESE DRAWINGS AND SPECIFICATIONS ARE THE PROPERTY OF EDAC INC.,AND SHALL NOT BE REPRODUCED, OR COPIED OR USED AS THE BASIS FOR THE MANUFACTURE OR SALE OF APPARATUS WITHOUT WRITTEN PERMISSION.