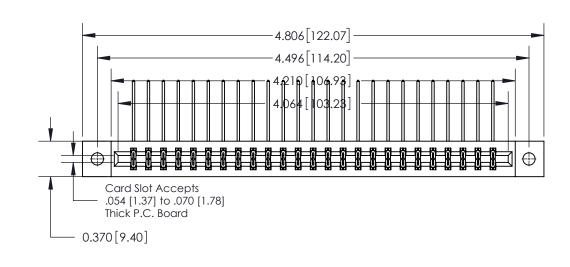

**Mounting Option** 

02-.128 (3.25) Dia. Mounting Holes

**See Accompanying Page for:** 

**Contact Bend Details** 

837/887 Series High Temp Card Edge Connector Part Number: 837-050-559-202

**EDAC INC** TORONTO, ONTARIO CANADA

THESE DRAWINGS AND SPECIFICATIONS ARE THE PROPERTY OF EDAC INC.,AND SHALL NOT BE REPRODUCED, OR COPIED OR USED AS THE BASIS FOR THE MANUFACTURE OR SALE OF APPARATUS WITHOUT WRITTEN PERMISSION.