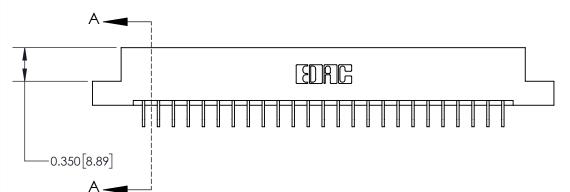

**Mounting Option** 

02-.128 (3.25) Dia. Mounting Holes

**See Accompanying Page for:** 

**Contact Bend Details** 

837/887 Series High Temp Card Edge Connector Part Number: 837-050-559-202

**EDAC INC** TORONTO, ONTARIO CANADA

THESE DRAWINGS AND SPECIFICATIONS ARE THE PROPERTY OF EDAC INC.,AND SHALL NOT BE REPRODUCED, OR COPIED OR USED AS THE BASIS FOR THE MANUFACTURE OR SALE OF APPARATUS WITHOUT WRITTEN PERMISSION.