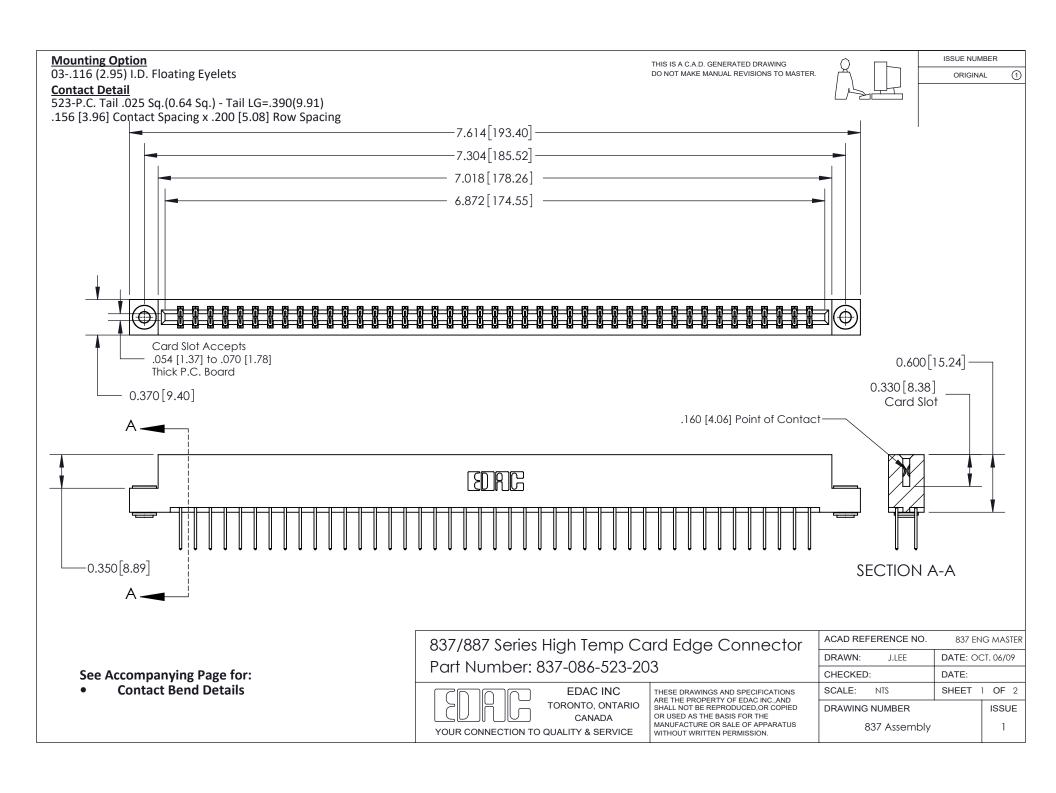

ISSUE NUMBER

ORIGINAL

1

| 837/887 Series High Temp Card Edge Connector<br>Contact Bend Detail |                                                                                                                                                                                                   | ACAD REFERENCE NO. 837 EN |                  | 3 MASTER      |
|---------------------------------------------------------------------|---------------------------------------------------------------------------------------------------------------------------------------------------------------------------------------------------|---------------------------|------------------|---------------|
|                                                                     |                                                                                                                                                                                                   | DRAWN: J.LEE              | DATE: OCT. 06/09 |               |
|                                                                     |                                                                                                                                                                                                   | CHECKED:                  | DATE:            |               |
| TORONTO, ONTARIO                                                    | THESE DRAWINGS AND SPECIFICATIONS ARE THE PROPERTY OF EDAC INC., AND SHALL NOT BE REPRODUCED, OR COPIED OR USED AS THE BASIS FOR THE MANUFACTURE OR SALE OF APPARATUS WITHOUT WRITTEN PERMISSION. | SCALE: NTS                | SHEET            | 2 <b>OF</b> 2 |
|                                                                     |                                                                                                                                                                                                   | DRAWING NUMBER            | •                | ISSUE         |
| YOUR CONNECTION TO QUALITY & SERVICE                                |                                                                                                                                                                                                   | 837 Assembly              |                  | 1             |