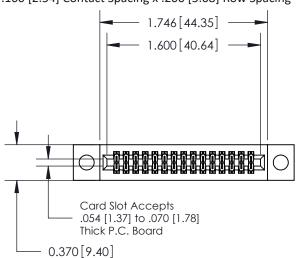

## **Contact Detail**

524-P.C. Tail .018 Sq.(0.46 Sq.) - Tail LG=.185(4.70) .100 [2.54] Contact Spacing x .200 [5.08] Row Spacing

**See Accompanying Pages for:** 

- **Contact Bend Details**
- **Mounting Options**

.240 [6.10] Point of Contact-

842/892 Series High Temp Card Edge Connector Part Number: 842-030-524-204

YOUR CONNECTION TO QUALITY & SERVICE

CANADA

842 ENG MASTER J.LEE DATE: OCT. 06/09 SHEET 1 OF 3 NTS

842 Assembly