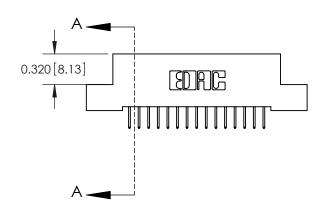

**Mounting Option** 

04-.156 (3.96) Dia. Mounting Holes

## **Contact Detail**

524-P.C. Tail .018 Sq.(0.46 Sq.) - Tail LG=.185(4.70) .100 [2.54] Contact Spacing x .200 [5.08] Row Spacing





**See Accompanying Pages for:** 

- **Contact Bend Details**
- **Mounting Options**



.240 [6.10] Point of Contact-



842/892 Series High Temp Card Edge Connector Part Number: 842-030-524-204

YOUR CONNECTION TO QUALITY & SERVICE

CANADA

842 ENG MASTER J.LEE DATE: OCT. 06/09 SHEET 1 OF 3 NTS

842 Assembly

THIS IS A C.A.D. GENERATED DRAWING DO NOT MAKE MANUAL REVISIONS TO MASTER

ORIGINAL (1)



| 842/892 Series High Temp Card Edge Connector<br>Contact Bend Detail |                                                                                                  | ACAD REFERENCE NO. 842 ENG MASTER |             |                  |        |
|---------------------------------------------------------------------|----------------------------------------------------------------------------