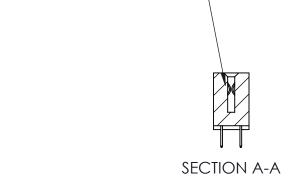

THIS IS A C.A.D. GENERATED DRAWING DO NOT MAKE MANUAL REVISIONS TO MASTER

ORIGINAL (1)

| 842/892 Series High Temp Card Edge Connector<br>Contact Bend Detail |                                                                                                  | ACAD REFERENCE NO. 842 ENG MASTER |             |                  |        |
|---------------------------------------------------------------------|--------------------------------------------------------------------------------------------------|-----------------------------------|-------------|------------------|--------|
|                                                                     |                                                                                                  | DRAWN:                            | J.LEE       | DATE: OCT. 06/09 |        |
|                                                                     |                                                                                                  | CHECKED:                          |             | DATE:            |        |
| EDAC INC                                                            | THESE DRAWINGS AND SPECIFICATIONS ARE THE PROPERTY OF EDAC INCAND                                | SCALE:                            | NTS         | SHEET :          | 2 OF 3 |
| TORONTO, ONTARIO                                                    | SHALL NOT BE REPRODUCED, OR COPIED OR USED AS THE BASIS FOR THE MANUFACTURE OR SALE OF APPARATUS | DRAWING                           | NUMBER      |                  | ISSUE  |
| YOUR CONNECTION TO QUALITY & SERVICE                                |                                                                                                  | 8                                 | 42 Assembly |                  | 1      |