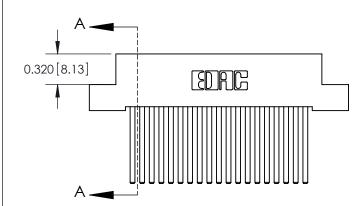

SECTION A-A

842 Assembly

THIS IS A C.A.D. GENERATED DRAWING DO NOT MAKE MANUAL REVISIONS TO MASTER

ORIGINAL (1)

| 842/892 Series High Temp Card Edge Connector<br>Contact Bend Detail |                                                                   | ACAD REFERENCE NO. 842 ENG MASTER |             |          |          |
|---------------------------------------------------------------------|-------------------------------------------------------------------|-----------------------------------|-------------|----------|----------|
|                                                                     |                                                                   | DRAWN:                            | J.LEE       | DATE: OC | T. 06/09 |
|                                                                     |                                                                   | CHECKE                            | ):          | DATE:    |          |
| EDAC INC                                                            | THESE DRAWINGS AND SPECIFICATIONS ARE THE PROPERTY OF EDAC INCAND | SCALE:                            | NTS         | SHEET :  | 2 OF 3   |
| TORONTO, ONTARIO                                                    | SHALL NOT BE REPRODUCED, OR COPIED OR USED AS THE BASIS FOR THE   | DRAWING                           | NUMBER      |          | ISSUE    |
| YOUR CONNECTION TO QUALITY & SERVICE                                | MANUFACTURE OR SALE OF APPARATUS WITHOUT WRITTEN PERMISSION.      | 8                                 | 42 Assembly |          | 1        |