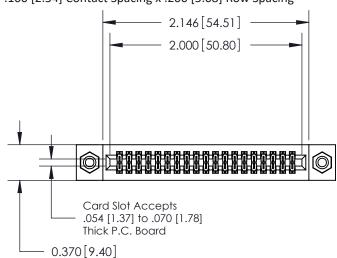

## **Contact Detail**

544-Wire Wrap .050x.025(1.27x0.64) - Tail LG=.760(19.30) .100 [2.54] Contact Spacing x .200 [5.08] Row Spacing

**See Accompanying Pages for:** 

- **Contact Bend Details**
- **Mounting Options**

.240 [6.10] Point of Contact-

842/892 Series High Temp Card Edge Connector Part Number: 842-038-544-208

| ACAD REFERENCE N | O. 842 ENG MASTER |
|------------------|-------------------|
| DRAWN: J.LEE     | DATE: OCT. 06/09  |
| CHECKED:         | DATE:             |
| SCALE: NTS       | SHEET 1 OF 3      |
| DRAWING NUMBER   | ISSUE             |